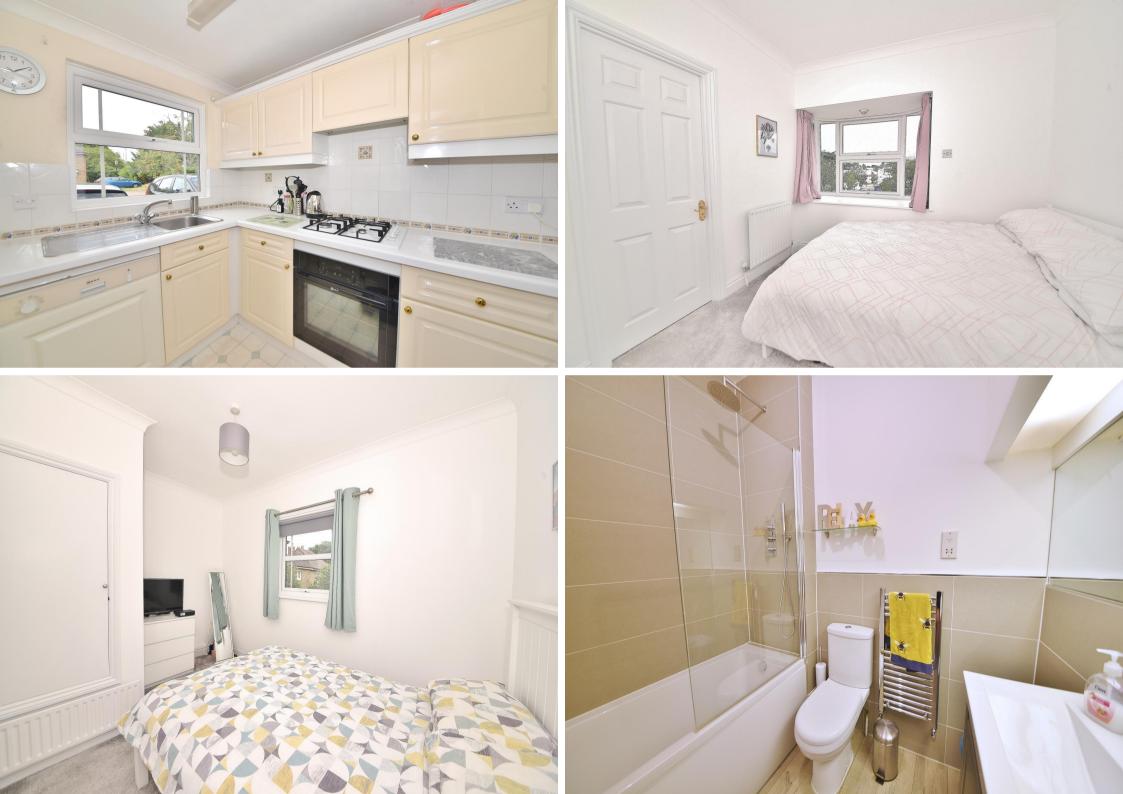

Tastefully presented to offer 790 sq ft of well balanced living space over 2 floors with modern fixtures, fittings and floorings, double glazed windows and doors and neutral decor throughout.

Entrance hallway leads to a w.c, the fitted kitchen and the separate living/dining room with double doors into the conservatory at the rear. Sliding doors open onto the low maintenance garden with space for seating/storage and gated rear access. On the first floor are 2 double bedrooms, one with an en-suite shower room and the family bathroom.