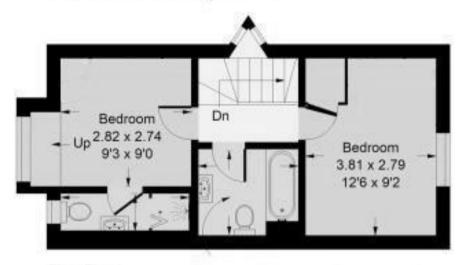

Tastefully presented to offer 790 sq ft of well balanced living space over 2 floors with modern fixtures, fittings and floorings, double glazed windows and doors and neutral decor throughout.

Entrance hallway leads to a w.c, the fitted kitchen and the separate living/dining room with double doors into the conservatory at the rear. Sliding doors open onto the low maintenance garden with space for seating/storage and gated rear access. On the first floor are 2 double bedrooms, one with an en-suite shower room and the family bathroom.

## Natalie Mews, TW2

First Floor

Approx. Gross Internal Area 73.3 sq m / 790 sq ft

a Websters Estate Agents 36 Broad Street, Teddington, Middlesex TW11 8QY t 020 8614 6000 e

e sales@mywebsters.co.uk w mywebsters.co.uk