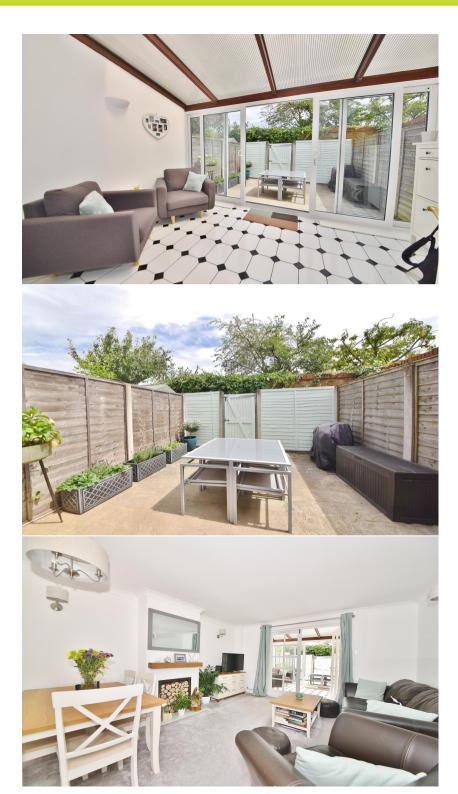

Tastefully presented to offer 790 sq ft of well balanced living space over 2 floors with modern fixtures, fittings and floorings, double glazed windows and doors and neutral decor throughout.

Entrance hallway leads to a w.c, the fitted kitchen and the separate living/dining room with double doors into the conservatory at the rear. Sliding doors open onto the low maintenance garden with space for seating/storage and gated rear access. On the first floor are 2 double bedrooms, one with an en-suite shower room and the family bathroom.

- End of Terrace Modern Build Home
- 2 Double Bedrooms and 2 Bathrooms
- Well Maintained Gated Development
- Living Room, Conservatory and Separate Kitchen
- Private Garden with Rear Access
- Driveway and Visitors Parking
- 0.1 Mile from Local Shops
- 0.3 Miles from Fulwell Train Station