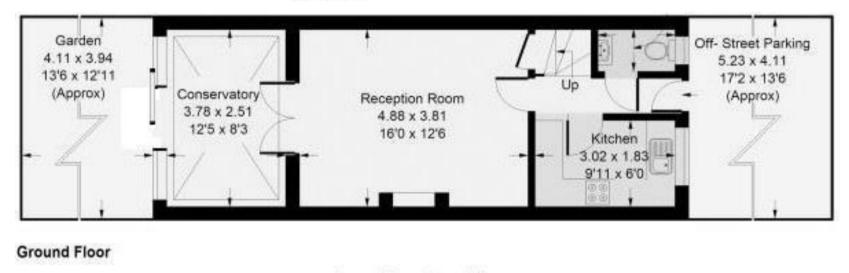

Tastefully presented to offer 790 sq ft of well balanced living space over 2 floors with modern fixtures, fittings and floorings, double glazed windows and doors and neutral decor throughout.

Entrance hallway leads to a w.c, the fitted kitchen and the separate living/dining room with double doors into the conservatory at the rear. Sliding doors open onto the low maintenance garden with space for seating/storage and gated rear access. On the first floor are 2 double bedrooms, one with an en-suite shower room and the family bathroom.

## Natalie Mews, TW2

First Floor

Approx. Gross Internal Area 73.3 sq m / 790 sq ft

a Websters Estate Agents 36 Broad Street, Teddington, Middlesex TW11 8QY t 020 8614 6000 e

e sales@mywebsters.co.uk w mywebsters.co.uk