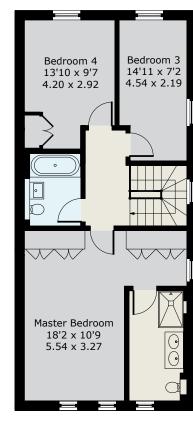

RECEPTION HALL • CLOAKROOM • DRAWING ROOM, OPEN PLAN KITCHEN/DINING/FAMILY ROOM • MASTER BEDROOM SUITE • TWO FURTHER BEDROOMS • FAMILY BATHROOM • DOUBLE BEDROOM FOUR/STUDY & ADJACENT SHOWER ROOM • DRIVEWAY TO DETACHED DOUBLE GARAGE • COURTYARD GARDEN

## Description

5 Pinel Close has been upgraded internally to a superb specification and the ground floor has been extended to provide a wonderful open plan kitchen/dining/family room opening onto the courtyard garden; the quality throughout is truly superb and this lovely home truly presents a great opportunity to the discerning buyer.