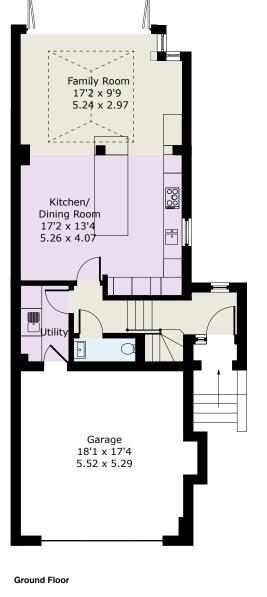

RECEPTION HALL • CLOAKROOM • DRAWING ROOM, OPEN PLAN KITCHEN/DINING/FAMILY ROOM • MASTER BEDROOM SUITE • TWO FURTHER BEDROOMS • FAMILY BATHROOM • DOUBLE BEDROOM FOUR/STUDY & ADJACENT SHOWER ROOM • DRIVEWAY TO DETACHED DOUBLE GARAGE • COURTYARD GARDEN

## Description

5 Pinel Close has been upgraded internally to a superb specification and the ground floor has been extended to provide a wonderful open plan kitchen/dining/family room opening onto the courtyard garden; the quality throughout is truly superb and this lovely home truly presents a great opportunity to the discerning buyer.