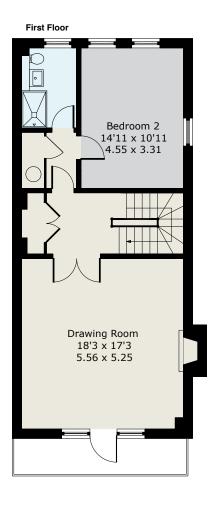

RECEPTION HALL • CLOAKROOM • DRAWING ROOM, OPEN PLAN KITCHEN/DINING/FAMILY ROOM • MASTER BEDROOM SUITE • TWO FURTHER BEDROOMS • FAMILY BATHROOM • DOUBLE BEDROOM FOUR/STUDY & ADJACENT SHOWER ROOM • DRIVEWAY TO DETACHED DOUBLE GARAGE • COURTYARD GARDEN

## Description

5 Pinel Close has been upgraded internally to a superb specification and the ground floor has been extended to provide a wonderful open plan kitchen/dining/family room opening onto the courtyard garden; the quality throughout is truly superb and this lovely home truly presents a great opportunity to the discerning buyer.