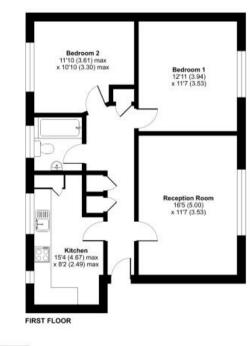

Centrilied Resource produced in accordance with RCE Poperty Measurement Directoria in accordance with RCE Poperty Measurement Directory Measurement Standards (PMC) Residential Conference October Produced to fluxinghave. REF. #03822