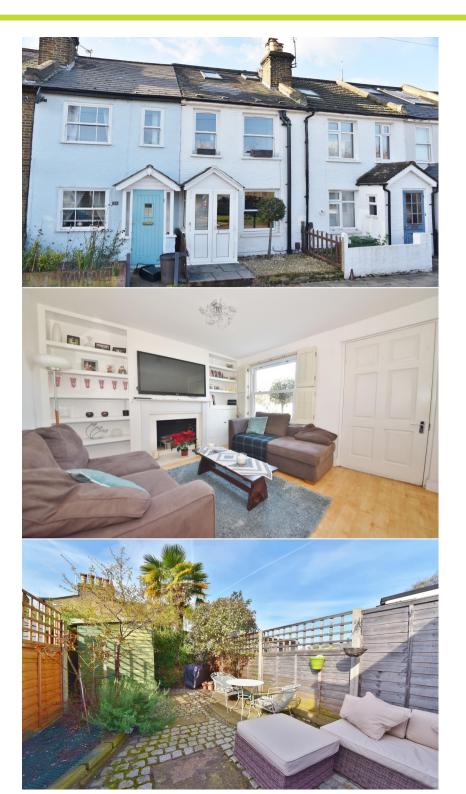

## Marsh Farm Road, Twickenham, TW2 6SH

Mid Terrace 3 bedroom Victorian family home with a west facing garden in a popular residential location just 0.3 miles from Twickenham Green, local shops, cafes and restaurants.

Front porch opens into the living room with plantation shutters, a feature fireplace and access to the internal hallway with a door to the family bathroom, utility room and the kitchen/family room at the rear. This light filled room has space for seating and dining, a stylish integrated kitchen and velux roof windows. Large double doors open onto the low maintenace west facing garden with planting, tall fences and shed storage. On the first floor are 2 bedrooms with substantial built in storage and stairs leading up to the master bedroom suite with an ensuite shower room, study area and extensive eaves storage.