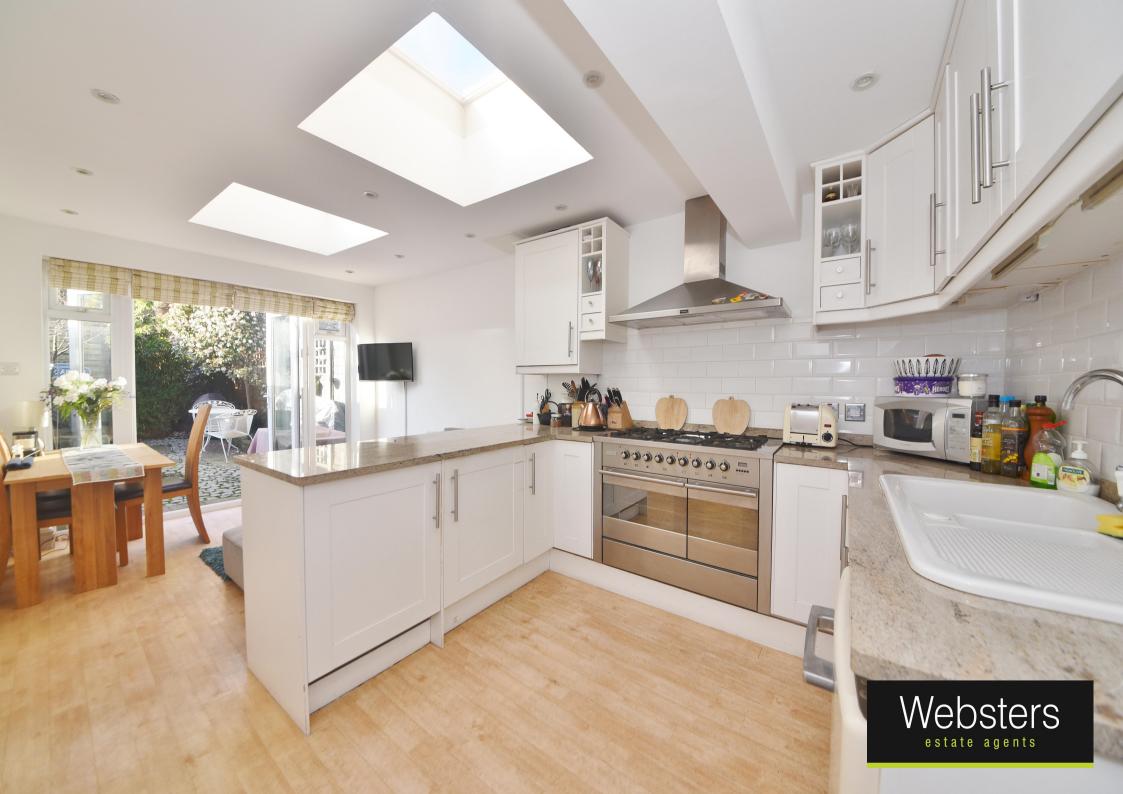

Front porch opens into the living room with plantation shutters, a feature fireplace and access to the internal hallway with a door to the family bathroom, utility room and the kitchen/family room at the rear. This light filled room has space for seating and dining, a stylish integrated kitchen and velux roof windows. Large double doors open onto the low maintenace west facing garden with planting, tall fences and shed storage. On the first floor are 2 bedrooms with substantial built in storage and stairs leading up to the master bedroom suite with an ensuite shower room, study area and extensive eaves storage.