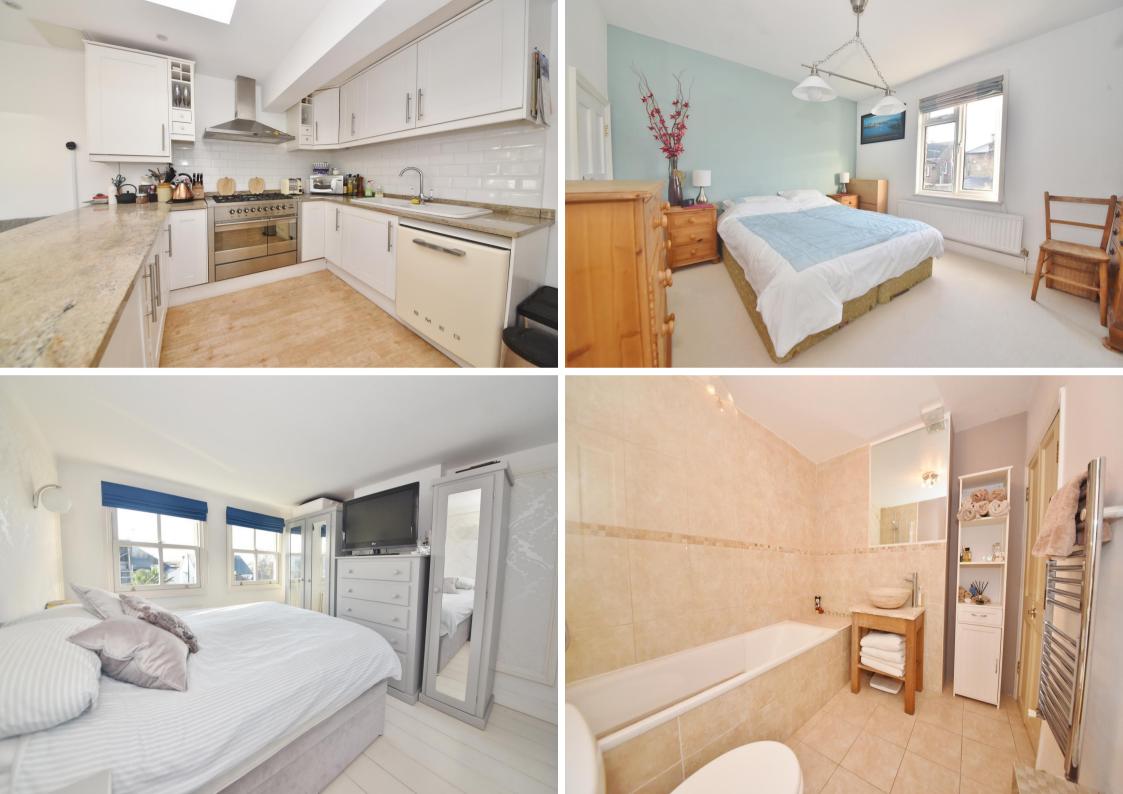

Front porch opens into the living room with plantation shutters, a feature fireplace and access to the internal hallway with a door to the family bathroom, utility room and the kitchen/family room at the rear. This light filled room has space for seating and dining, a stylish integrated kitchen and velux roof windows. Large double doors open onto the low maintenace west facing garden with planting, tall fences and shed storage. On the first floor are 2 bedrooms with substantial built in storage and stairs leading up to the master bedroom suite with an ensuite shower room, study area and extensive eaves storage.