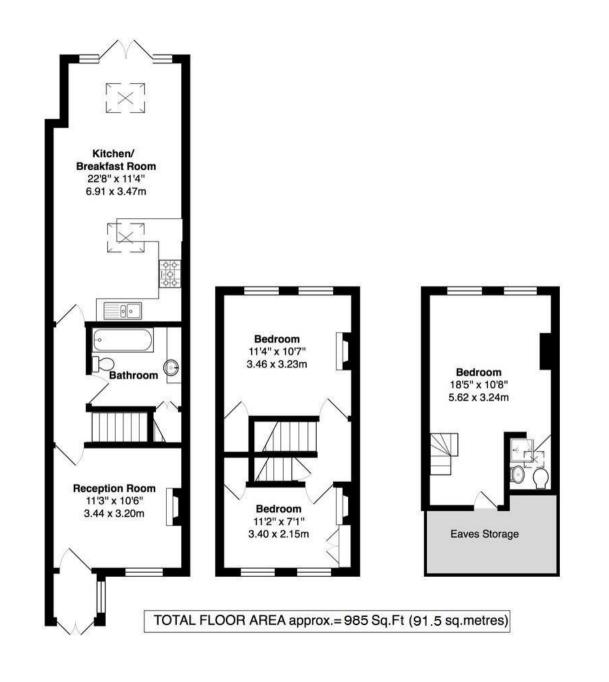

Extended at the rear and loft converted to offer 985 sq ft of tastefully presented living space over 3 floors with modern fixtures, fittings and floorings, sash style double glazed windows, newly replaced flat roof and pleasing neutral decor throughout.

Front porch opens into the living room with plantation shutters, a feature fireplace and access to the internal hallway with a door to the family bathroom, utility room and the kitchen/family room at the rear. This light filled room has space for seating and dining, a stylish integrated kitchen and velux roof windows. Large double doors open onto the low maintenace west facing garden with planting, tall fences and shed storage. On the first floor are 2 bedrooms with substantial built in storage and stairs leading up to the master bedroom suite with an ensuite shower room, study area and extensive eaves storage.