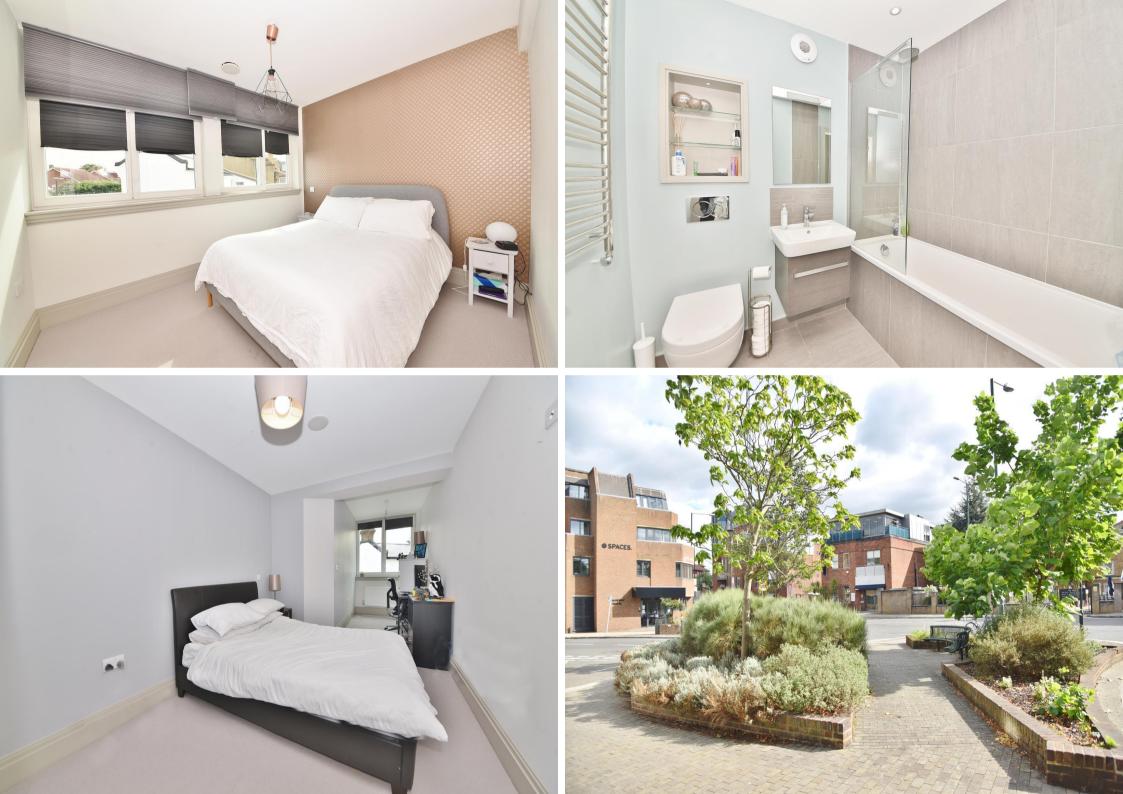

Entrance hallway leads to storage, the luxury bathroom, 2 double bedrooms the main with an en-suite shower room and the extremely spacious living room with a stylish integrated kitchen and adequate space for a dining table, a study area and a large family seating area.