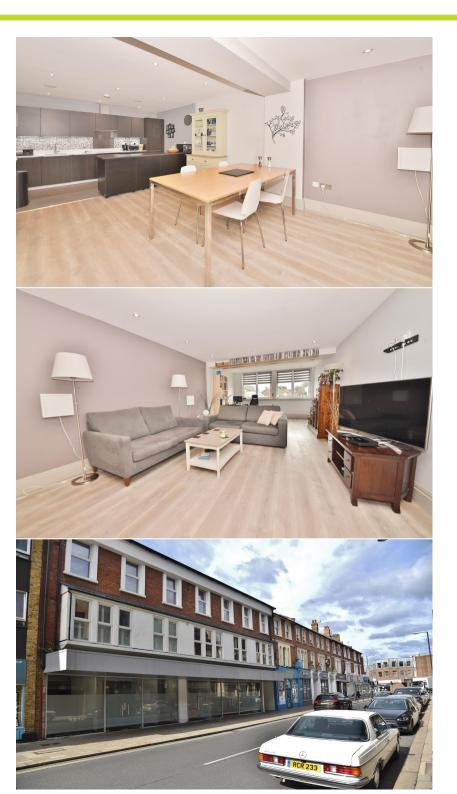

Immaculately presented to offer an impressive 1292 sq ft of contemporary style, well balanced living space with oak flooring, large triple glazed windows, energy efficient heating, lighting and appliances, Cat 5 cabling, Sonos ready integrated speakers and neutral decor throughout.

Entrance hallway leads to storage, the luxury bathroom, 2 double bedrooms the main with an en-suite shower room and the extremely spacious living room with a stylish integrated kitchen and adequate space for a dining table, a study area and a large family seating area.