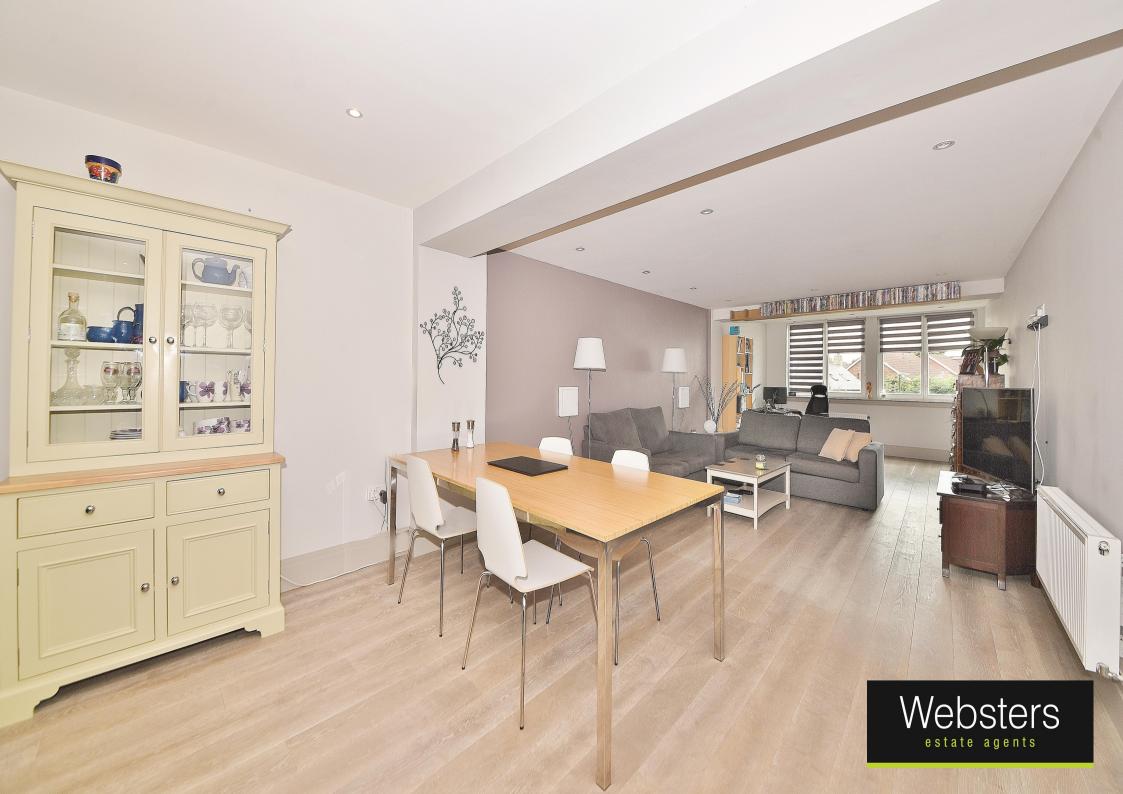

Immaculately presented to offer an impressive 1292 sq ft of contemporary style, well balanced living space with oak flooring, large triple glazed windows, energy efficient heating, lighting and appliances, Cat 5 cabling, Sonos ready integrated speakers and neutral decor throughout.

Entrance hallway leads to storage, the luxury bathroom, 2 double bedrooms the main with an en-suite shower room and the extremely spacious living room with a stylish integrated kitchen and adequate space for a dining table, a study area and a large family seating area.