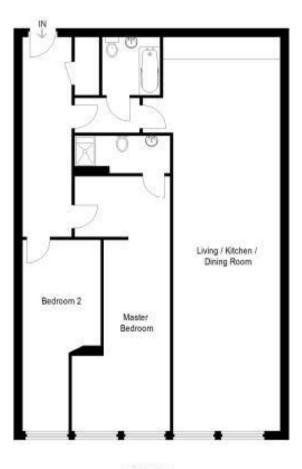

## The Causeway, Teddington

Approximate Gross Internal Area 120 sq m / 1292 sq ft

First Floor

a Websters Estate Agents 36 Broad Street, Teddington, Middlesex TW11 8QY t 020 8614 6000

e sales@mywebsters.co.uk w mywebsters.co.uk