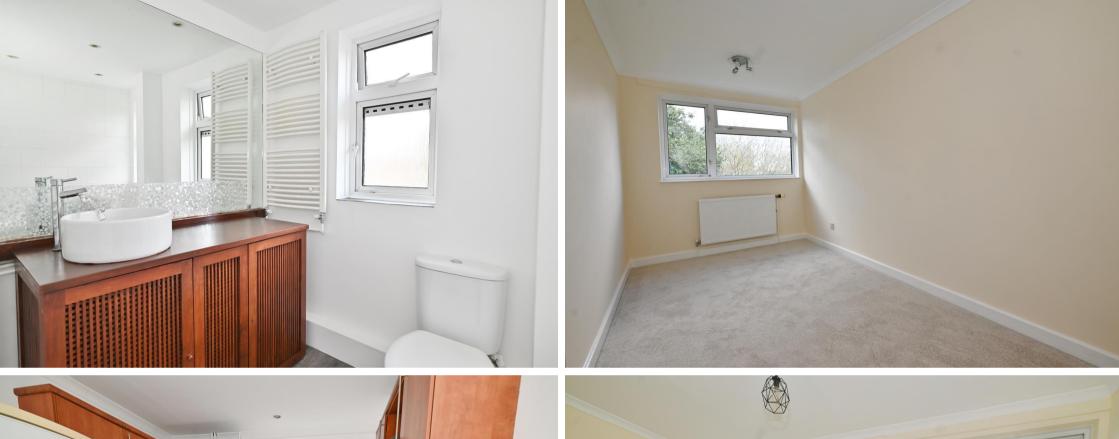

The front door opens to the spacious hallway with doors to storage, the westerly aspect living room and the separate fitted kitchen/breakfast room. Stairs in the hallway lead up to the 2 bedrooms and the modern family bathroom.