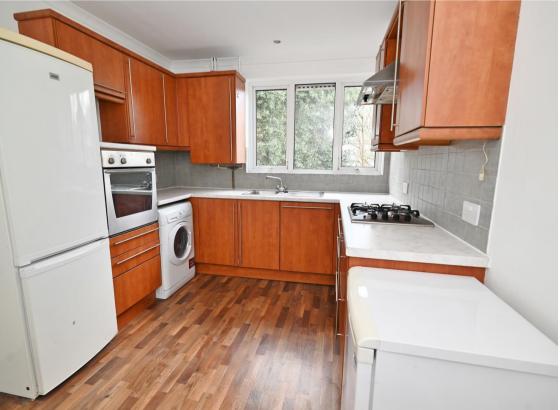

The front door opens to the spacious hallway with doors to storage, the westerly aspect living room and the separate fitted kitchen/breakfast room. Stairs in the hallway lead up to the 2 bedrooms and the modern family bathroom.