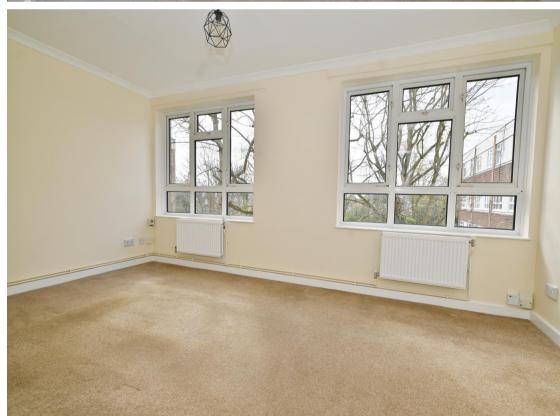

The front door opens to the spacious hallway with doors to storage, the westerly aspect living room and the separate fitted kitchen/breakfast room. Stairs in the hallway lead up to the 2 bedrooms and the modern family bathroom.