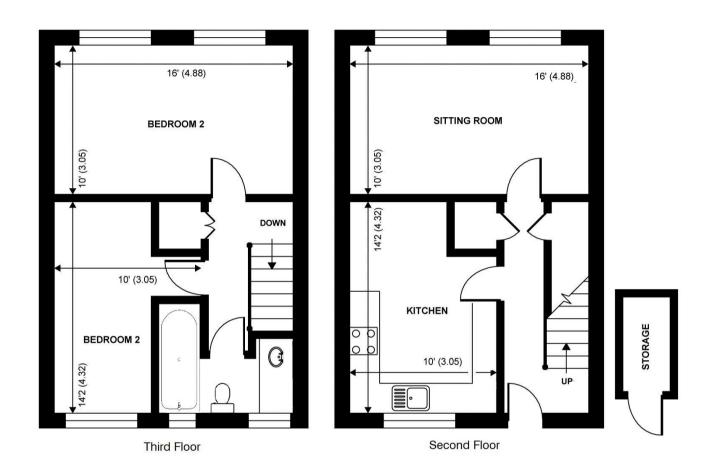

## Woffington Close, Hampton Wick, KT1 4EF

Second and Third Floor 2 double bedroom Maisonette in a popular development with residents parking, communal gardens, secure entry phone access to communal areas with a private storage cupboard on the ground floor, stairs upto the second floor walkway with access to the property and use of a shared drying area. Situated only 0.2 miles from Hampton Wick village shops and train station and within 0.6 miles of Sacred Heart, Hampton Wick Infants, St John the Baptist and Teddington Secondary/Sixth Form

The front door opens to the spacious hallway with doors to storage, the westerly aspect living room and the separate fitted kitchen/breakfast room. Stairs in the hallway lead up to the 2 bedrooms and the modern family bathroom.

Approximate Area = 788 sq ft / 73.2 sq m Storage Cupboard = 20 sq ft / 1.8 sq m Total = 808 sq ft / 75 sq m