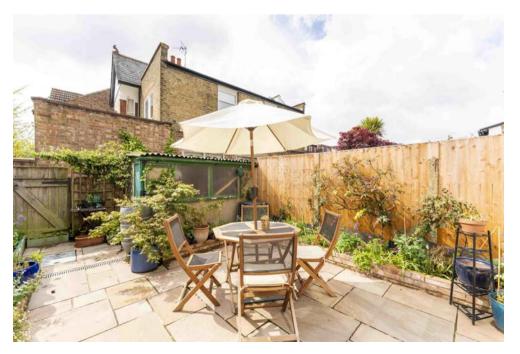

## SALISBURY ROAD, W13

£770,000

Reception Room Kitchen Diner

en Diner Two Bedrooms

Residents Permi

A beautifully presented and charming two bedroom Victorian terraced home incorporating period features with contemporary design. Showcasing a stunning extended kitchen diner with patio doors leading onto a private south facing rear garden and bright reception room with wood burning fireplace.

Upstairs you will find two double bedrooms and a bathroom with shower over the bath and plenty of storage.

Nestled in a highly sought-after family enclave this outstanding residence is a short walk to the coveted Fielding School and a variety of independent shops, cafes and restaurants.