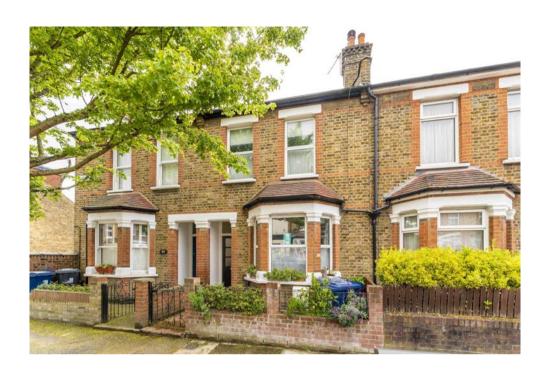

## SALISBURY ROAD, W13

£770,000

Reception Room Kitchen Diner

en Diner Two Bedrooms

Residents Permi

A beautifully presented and charming two bedroom Victorian terraced home incorporating period features with contemporary design. Showcasing a stunning extended kitchen diner with patio doors leading onto a private south facing rear garden and bright reception room with wood burning fireplace.

Upstairs you will find two double bedrooms and a bathroom with shower over the bath and plenty of storage.

Nestled in a highly sought-after family enclave this outstanding residence is a short walk to the coveted Fielding School and a variety of independent shops, cafes and restaurants.