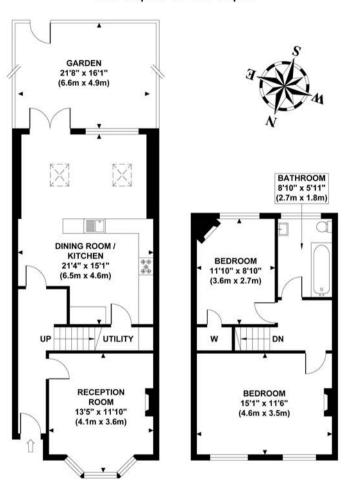

## Approximate Gross Internal Area 945 sq ft / 87.80 sq m

GROUND FLOOR GROSS INTERNAL FLOOR AREA 541SQ FT

FIRST FLOOR GROSS INTERNAL FLOOR AREA 404 SQ FT

Although every attempt has been made to ensure accuracy, all measurements are approximate and no responsibility is taken for any error, omission, or mid-statement. This floor plan is for illustrative purposes only and not to scale. Measured in accordance to RICS standards.