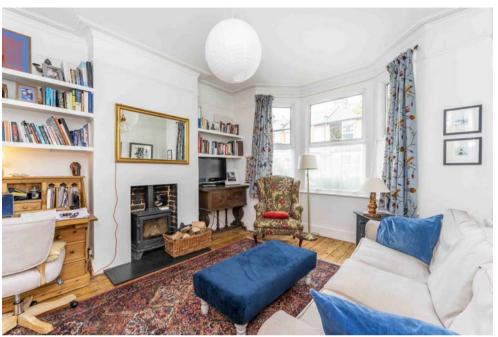

## SALISBURY ROAD, W13

£770,000

Reception Room Kitchen Diner

en Diner Two Bedrooms

Residents Permi

A beautifully presented and charming two bedroom Victorian terraced home incorporating period features with contemporary design. Showcasing a stunning extended kitchen diner with patio doors leading onto a private south facing rear garden and bright reception room with wood burning fireplace.