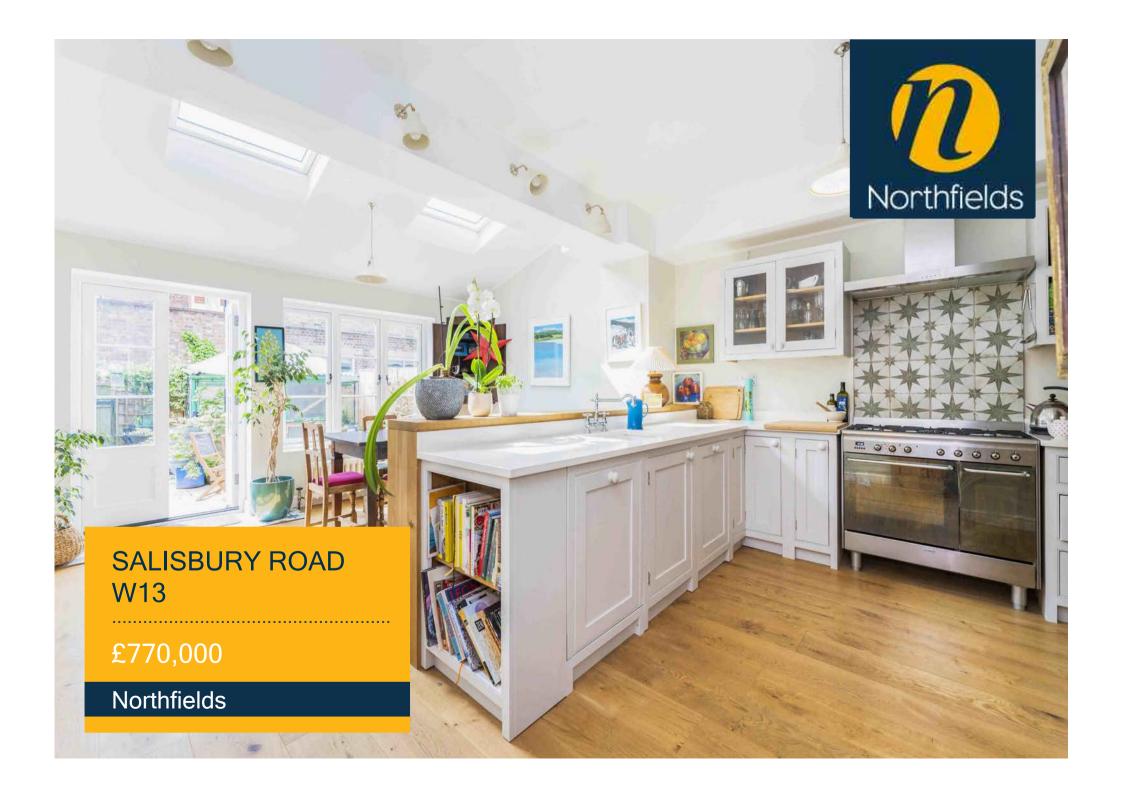

## SALISBURY ROAD, W13

£770,000

Reception Room Kitchen Diner

en Diner Two Bedrooms

Residents Permi

A beautifully presented and charming two bedroom Victorian terraced home incorporating period features with contemporary design. Showcasing a stunning extended kitchen diner with patio doors leading onto a private south facing rear garden and bright reception room with wood burning fireplace.