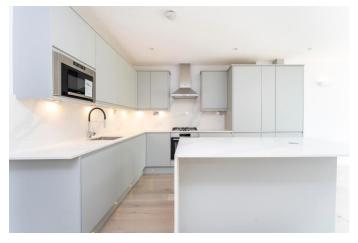

# Highview Road, Ealing W13 £745,000

This outstanding newly converted ground floor three double bedroom/two bathroom apartment has off street parking and a wonderful private west facing private garden with impressive studio/office outbuilding.

The property measures approximately 963sq.ft and is flooded with lots of natural light, refurbished to an exceptional standard offering luxury living combined with contemporary design.

The property will benefit from a share in the freehold and new 999 year lease.