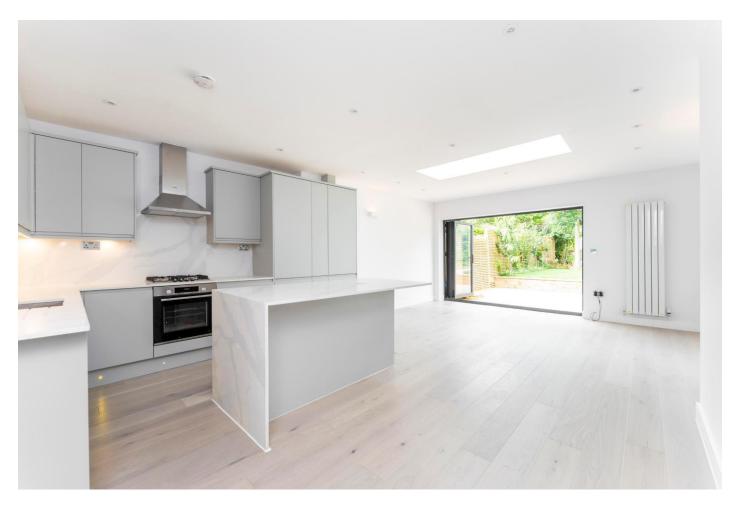

# Highview Road, Ealing W13 £745,000

This outstanding newly converted ground floor three double bedroom/two bathroom apartment has off street parking and a wonderful private west facing private garden with impressive studio/office outbuilding.

The property measures approximately 963sq.ft and is flooded with lots of natural light, refurbished to an exceptional standard offering luxury living combined with contemporary design.

The property will benefit from a share in the freehold and new 999 year lease.