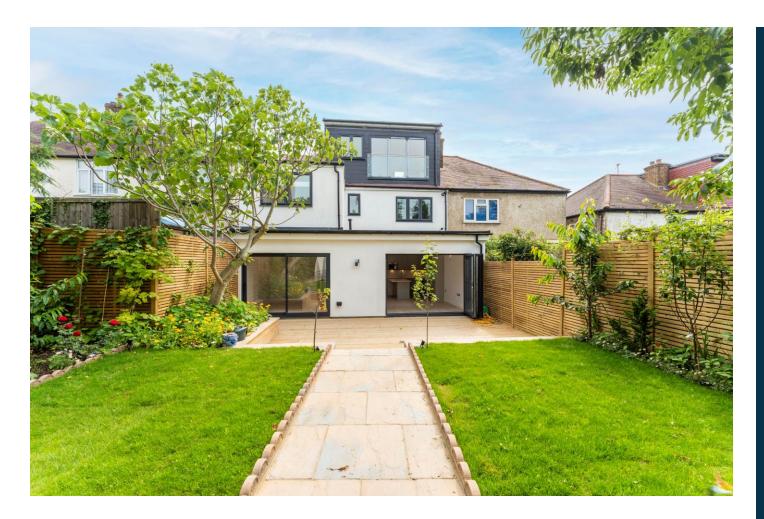

# Highview Road, Ealing W13 £745,000

This outstanding newly converted ground floor three double bedroom/two bathroom apartment has off street parking and a wonderful private west facing private garden with impressive studio/office outbuilding.

The property measures approximately 963sq.ft and is flooded with lots of natural light, refurbished to an exceptional standard offering luxury living combined with contemporary design.

The property will benefit from a share in the freehold and new 999 year lease.

Neighbouring 'The Avenue' and the popular area of St Stephens it really is a destination of choice. Those who prefer to travel by car will value the convenient off-street parking available in the forecourt of this home.