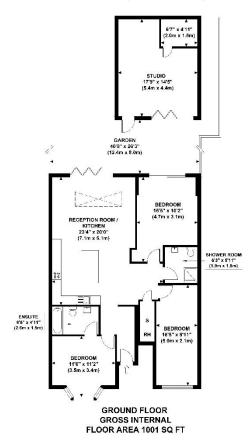

## **HIGHVIEW ROAD**

Approximate Gross Internal Area 1001 sq ft / 92.99 sq m Studio 254 sq ft / 23.60 sq m

Epc TBC