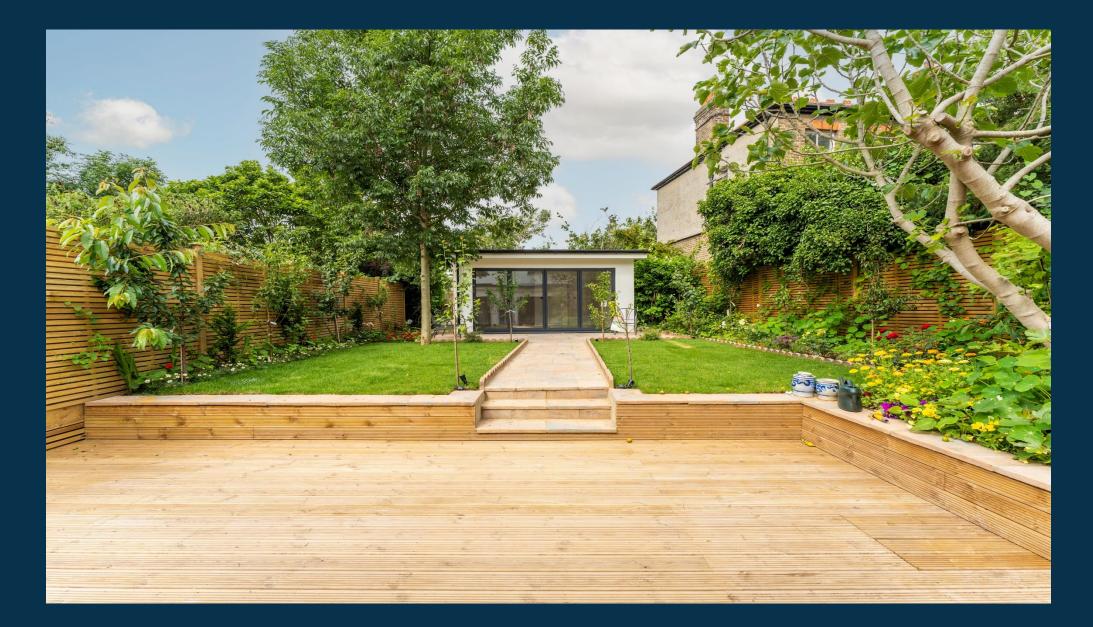

# Highview Road, Ealing W13 £745,000

This outstanding newly converted ground floor three double bedroom/two bathroom apartment has off street parking and a wonderful private west facing private garden with impressive studio/office outbuilding.

Neighbouring 'The Avenue' and the popular area of St Stephens it really is a destination of choice. Those who prefer to travel by car will value the convenient off-street parking available in the forecourt of this home.