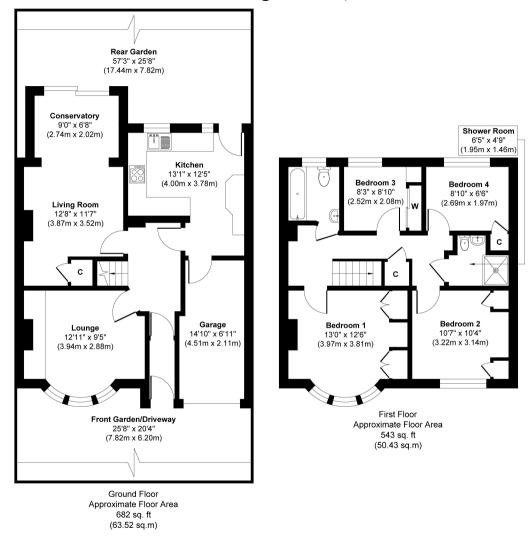

## Pembridge Avenue, TW2

Approx. Gross Internal Floor Area 1225 sq. ft / 113.95 sq. m

With no onward chain, in need of some updating and offering 1225sq ft of well balanced living space over 2 floors with a recently replaced roof, double glazed windows and doors and potential to loft convert, extend and re-configure the layout (subject to Planning Permission and Building Regulations)

Entrance hallway leads to the bay fronted living room, the family room/dining room and the kitchen with a door into the garage. Doors in the kitchen and dining room open onto the garden with a patio, lawn, mature planting and shed storage

On the first floor are 4 bedrooms, the family bathroom, a shower room and hatch access to loft storage.

Located 0.2 miles from Crane Park with a walking/cycle track along the River Crane to Twickenham and within 1 mile of the A316 with direct access to the M3/M25 and central London.