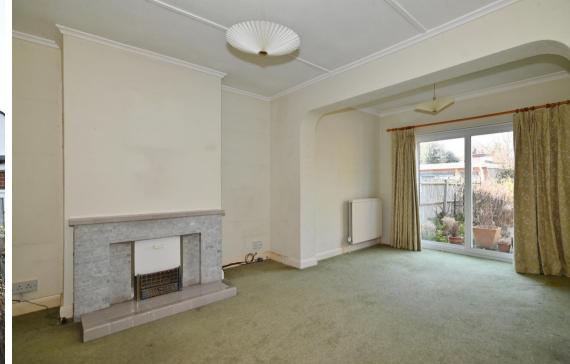

Entrance hallway leads to the bay fronted living room, the family room/dining room and the kitchen with a door into the garage. Doors in the kitchen and dining room open onto the garden with a patio, lawn, mature planting and shed storage