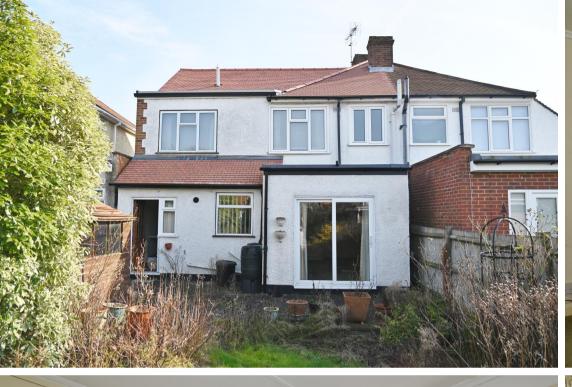

Entrance hallway leads to the bay fronted living room, the family room/dining room and the kitchen with a door into the garage. Doors in the kitchen and dining room open onto the garden with a patio, lawn, mature planting and shed storage