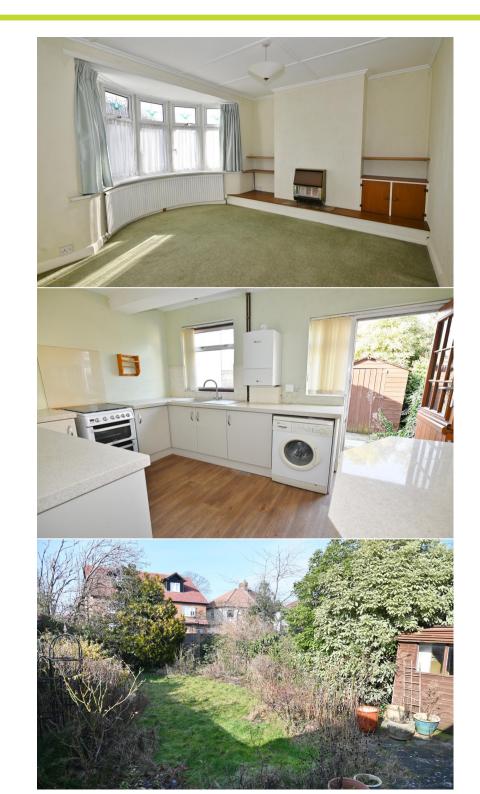

Entrance hallway leads to the bay fronted living room, the family room/dining room and the kitchen with a door into the garage. Doors in the kitchen and dining room open onto the garden with a patio, lawn, mature planting and shed storage

On the first floor are 4 bedrooms, the family bathroom, a shower room and hatch access to loft storage.

Located 0.2 miles from Crane Park with a walking/cycle track along the River Crane to Twickenham and within 1 mile of the A316 with direct access to the M3/M25 and central London.