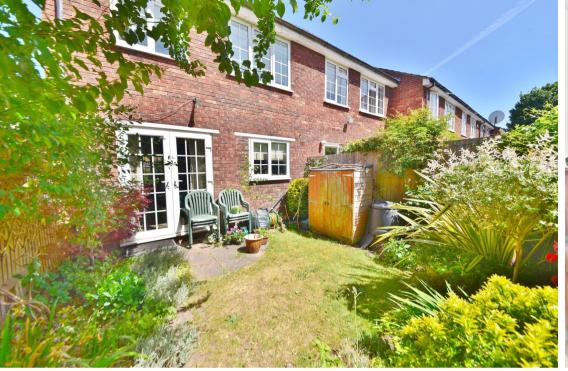

With no onward chain, in need of some updating and offering 861 sq ft of well balanced living space over 2 floors.

Entrance hallway leads to the open plan dual aspect living/dining room with a door into the fitted kitchen. Double doors open onto the garden with a patio, lawn, mature planting and gated rear access. On the first floor are 3 bedrooms and the family bathroom

## **GROUND FLOOR Entrance Hall** Through Reception room 27'0" x 15'11" 8.22 x 4.86m max Kitchen 9'8" x 6'11" Dining area 2.94 x 2.10m **REAR GARDEN** approx 16'6" long