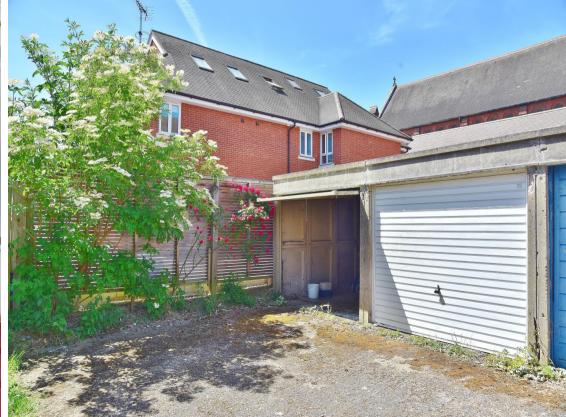

## Churchview Road, Twickenham, TW2 5BX

End of Terrace 3 bedroom home in a quiet cul-de-sac location with a south west facing garden and a private garage. Situated 0.4 miles from Twickenham Green, local shops, bars and restaurants and just 0.1 mile from bus stops to Heathrow, Kingston and Richmond upon Thames.

With no onward chain, in need of some updating and offering 861 sq ft of well balanced living space over 2 floors.

Entrance hallway leads to the open plan dual aspect living/dining room with a door into the fitted kitchen. Double doors open onto the garden with a patio, lawn, mature planting and gated rear access. On the first floor are 3 bedrooms and the family bathroom