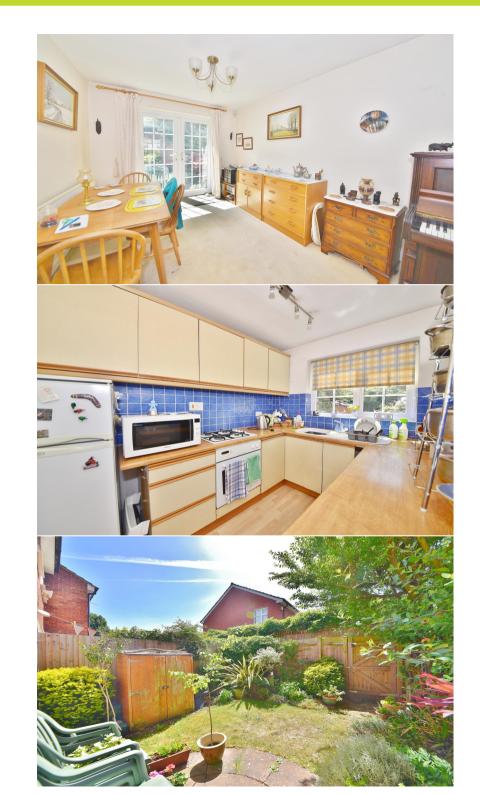

With no onward chain, in need of some updating and offering 861 sq ft of well balanced living space over 2 floors.

Entrance hallway leads to the open plan dual aspect living/dining room with a door into the fitted kitchen. Double doors open onto the garden with a patio, lawn, mature planting and gated rear access. On the first floor are 3 bedrooms and the family bathroom

## **GROUND FLOOR Entrance Hall** Through Reception room 27'0" x 15'11" 8.22 x 4.86m max Kitchen 9'8" x 6'11" Dining area 2.94 x 2.10m **REAR GARDEN** approx 16'6" long