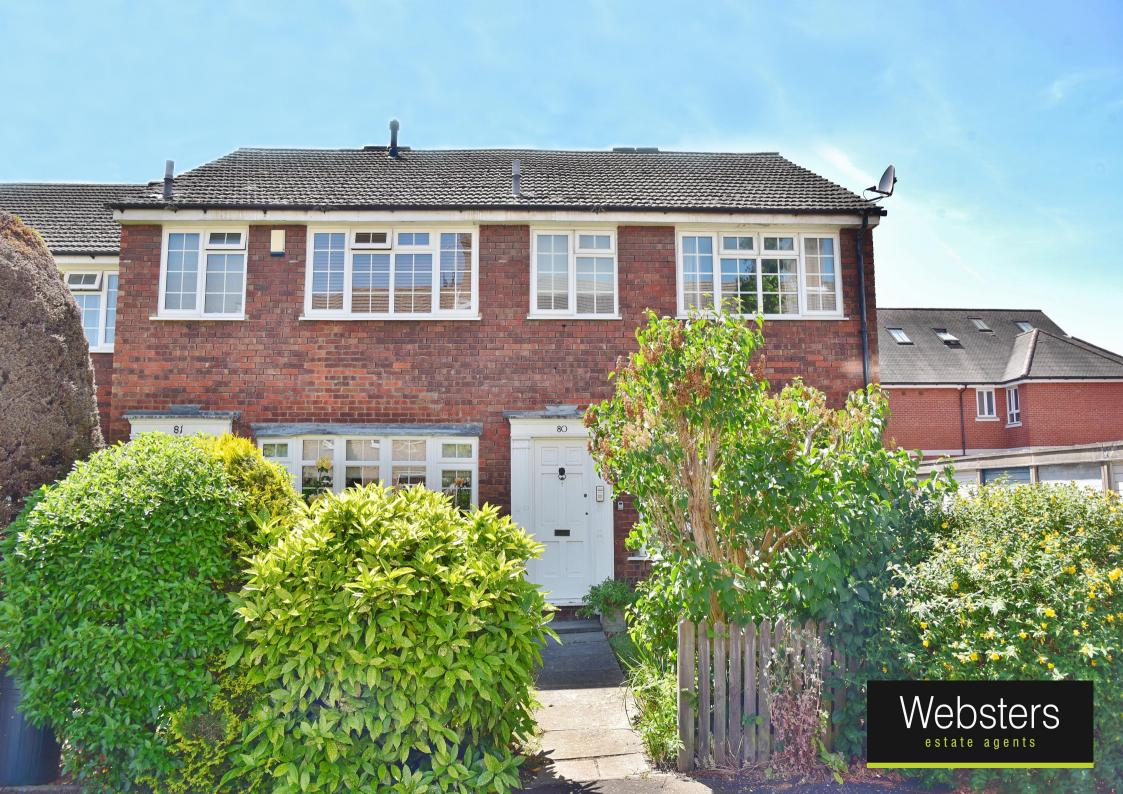

## Churchview Road, Twickenham, TW2 5BX

End of Terrace 3 bedroom home in a quiet cul-de-sac location with a south west facing garden and a private garage. Situated 0.4 miles from Twickenham Green, local shops, bars and restaurants and just 0.1 mile from bus stops to Heathrow, Kingston and Richmond upon Thames.

With no onward chain, in need of some updating and offering 861 sq ft of well balanced living space over 2 floors.

Entrance hallway leads to the open plan dual aspect living/dining room with a door into the fitted kitchen. Double doors open onto the garden with a patio, lawn, mature planting and gated rear access. On the first floor are 3 bedrooms and the family bathroom

## **EPC** Rating D

- End of Terrace 3 Bedroom Home
- South Westerly Garden and Private Garage
- No Onward Chain
- Popular Residential Location
- In Need of Modernisation
- 0.4 Miles from Twickenham Green
- Close to Numerous Popular Schools