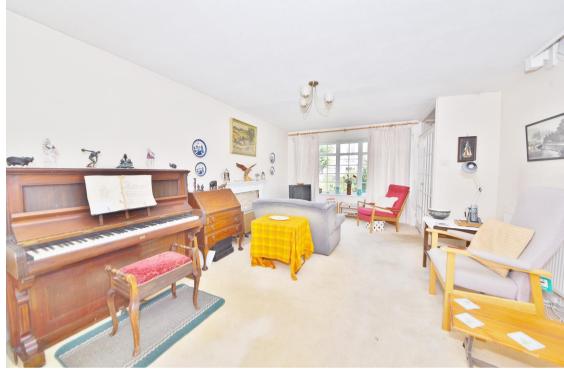

With no onward chain, in need of some updating and offering 861 sq ft of well balanced living space over 2 floors.

Entrance hallway leads to the open plan dual aspect living/dining room with a door into the fitted kitchen. Double doors open onto the garden with a patio, lawn, mature planting and gated rear access. On the first floor are 3 bedrooms and the family bathroom

## **GROUND FLOOR Entrance Hall** Through Reception room 27'0" x 15'11" 8.22 x 4.86m max Kitchen 9'8" x 6'11" Dining area 2.94 x 2.10m **REAR GARDEN** approx 16'6" long