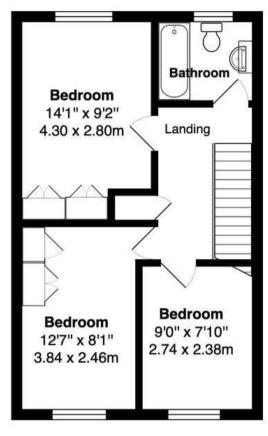

the fitted kitchen. Double doors open onto the garden with a patio, lawn, mature planting and gated rear access. On the first floor are 3 bedrooms and the family bathroom

Located 0.2 miles from Trafalgar Primary, 0.4 miles from Archdeacon Primary and Waldegrave Girls/Co-ed Sixth Form and 0.8 miles from Twickenham town centre and Strawberry Hill Train Station.

## **EPC** Rating D

- End of Terrace 3 Bedroom Home
- South Westerly Garden and Private Garage
- No Onward Chain
- Popular Residential Location
- In Need of Modernisation
- 0.4 Miles from Twickenham Green
- Close to Numerous Popular Schools



## **GROUND FLOOR Entrance Hall** Through Reception room 27'0" x 15'11" 8.22 x 4.86m max Kitchen 9'8" x 6'11" Dining area 2.94 x 2.10m **REAR GARDEN** approx 16'6" long

## **FIRST FLOOR**



TOTAL FLOOR AREA approx.= 861 Sq.Feet (80 sq metres)