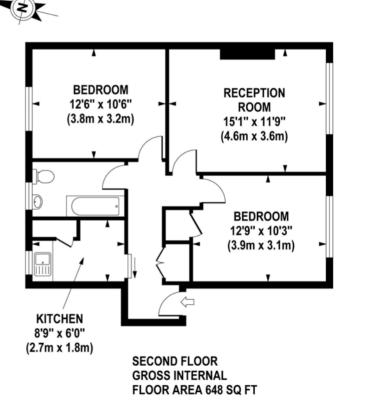

MANOR VALE

Approximate Gross Internal Area 648 sq ft / 60.2 sq m

Although every attempt has been made to ensure accuracy, all measurements are approximate. The floor plan's for illustrative purposes only and not to scale. Measured in accordance to RICS standards. DE-PHOTOGRAPHY.NET