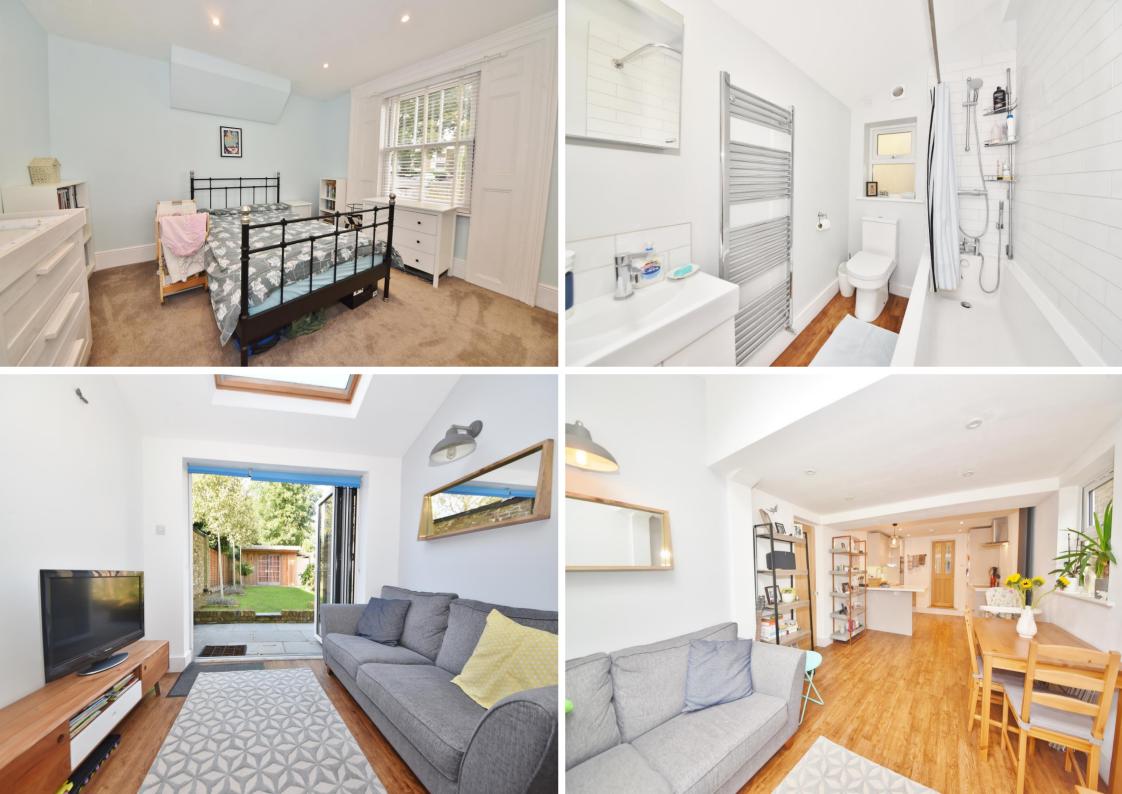

Immaculately presented to offer 797 sq ft of well proportioned living space with high specification fixtures, fittings and floorings, double glazed windows and doors, energy efficient appliances, lighting and heating and a powered home office in the garden.

Private front door leads into the hallway with access to the 2 double bedrooms, storage and the stunning open plan living area at the rear. This spacious light filled room has a stylish fitted kitchen, space for dining and seating and doors to the bathroom and a utility room. Folding doors open directly onto the garden with a patio, lawn and home office/store room.