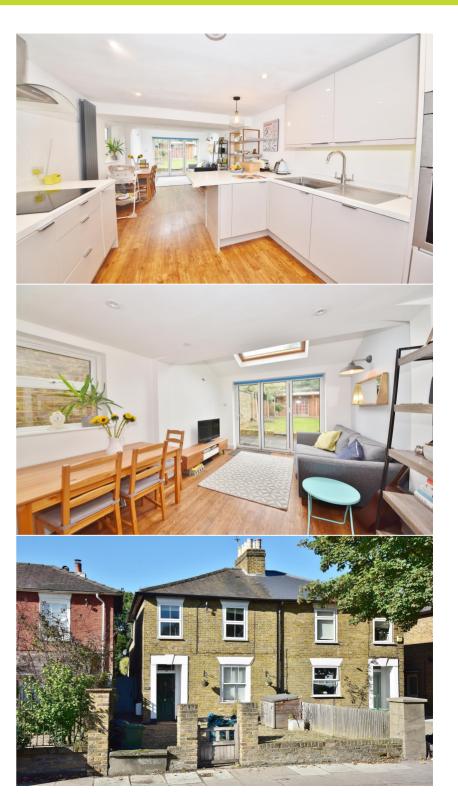

Immaculately presented to offer 797 sq ft of well proportioned living space with high specification fixtures, fittings and floorings, double glazed windows and doors, energy efficient appliances, lighting and heating and a powered home office in the garden.

Private front door leads into the hallway with access to the 2 double bedrooms, storage and the stunning open plan living area at the rear. This spacious light filled room has a stylish fitted kitchen, space for dining and seating and doors to the bathroom and a utility room. Folding doors open directly onto the garden with a patio, lawn and home office/store room.

Located 0.5 miles from Hampton Hill High Street shops, bars and restaurants and less than 1 mile from Hampton Village and train station EPC Rating D

- Ground Floor Maisonette
- 2 Double Bedrooms
- Private West Facing Garden
- Share of Freehold
- Stunning Open Plan Living Space
- High Specification Throughout
- Purpose Built Home Office
- 0.5 Miles from Hampton Hill