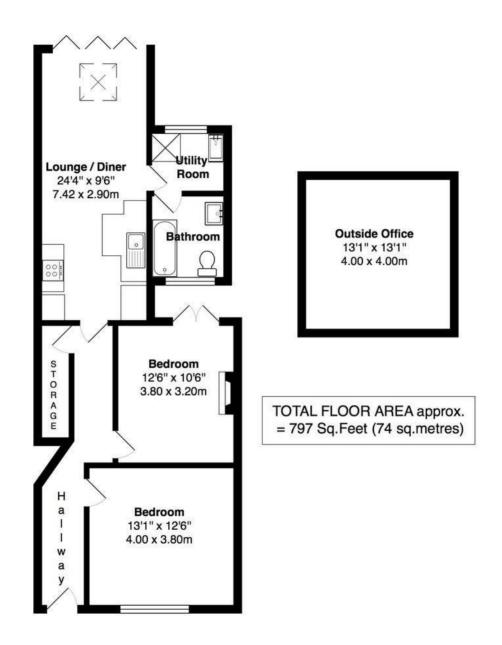

Immaculately presented to offer 797 sq ft of well proportioned living space with high specification fixtures, fittings and floorings, double glazed windows and doors, energy efficient appliances, lighting and heating and a powered home office in the garden.

Private front door leads into the hallway with access to the 2 double bedrooms, storage and the stunning open plan living area at the rear. This spacious light filled room has a stylish fitted kitchen, space for dining and seating and doors to the bathroom and a utility room. Folding doors open directly onto the garden with a patio, lawn and home office/store room.

Located 0.5 miles from Hampton Hill High Street shops, bars and restaurants and less than 1 mile from Hampton Village and train station EPC Rating D

- Ground Floor Maisonette
- 2 Double Bedrooms
- Private West Facing Garden
- Share of Freehold
- Stunning Open Plan Living Space
- High Specification Throughout
- Purpose Built Home Office
- 0.5 Miles from Hampton Hill