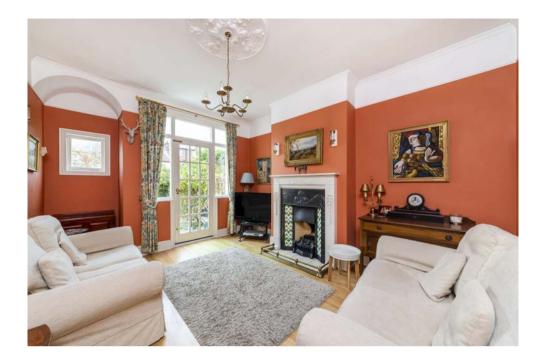

## Approximate Gross Internal Area 1264 sq ft / 117.40 sq m

WC

A characterful four bedroom Edwardian house retaining an abundance of period features. The property offers accommodation over 3 floors and there's a lovely sunny west facing rear garden. Our clients have enjoyed living in the house for nearly 40 years and the property has only had 2 owners since built.