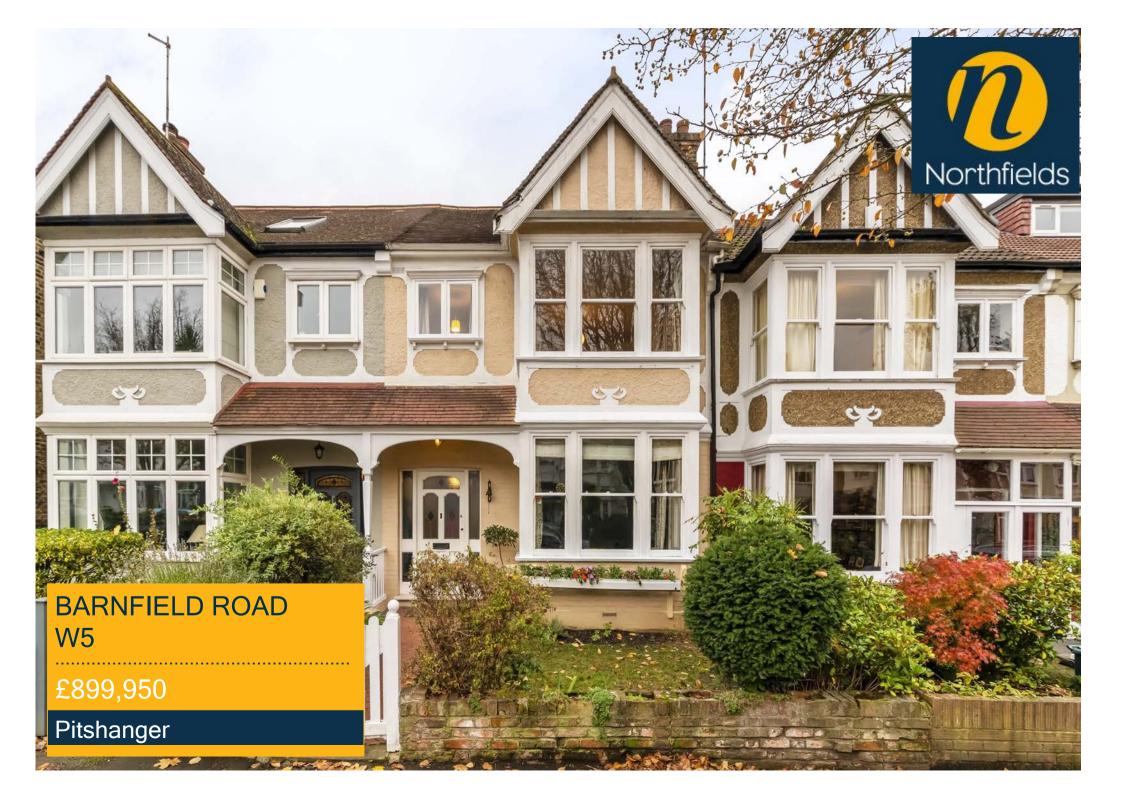

## BARNFIELD ROAD, W5 £899,950

## Approximate Gross Internal Area 1264 sq ft / 117.40 sq m

WC

A characterful four bedroom Edwardian house retaining an abundance of period features. The property offers accommodation over 3 floors and there's a lovely sunny west facing rear garden. Our clients have enjoyed living in the house for nearly 40 years and the property has only had 2 owners since built.

Located close to the entrance of Pitshanger Park, Barnfield Road is a pretty tree lined street, located off Pitshanger Lane's Award Winning High Street, with its excellent local amenities including a variety of local shops, restaurants, good primary schools and local bus services to Ealing Broadway.