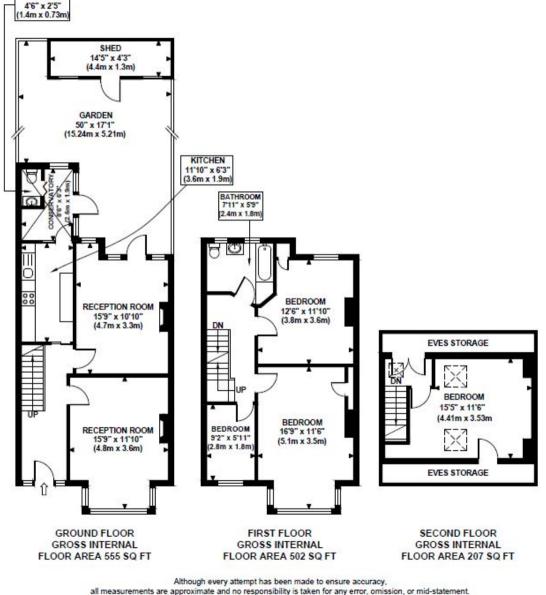

## Approximate Gross Internal Area 1264 sq ft / 117.40 sq m

WC

A characterful four bedroom Edwardian house retaining an abundance of period features. The property offers accommodation over 3 floors and there's a lovely sunny west facing rear garden. Our clients have enjoyed living in the house for nearly 40 years and the property has only had 2 owners since built.

all measurements are approximate and no responsibility is taken for any error, omission, or mid-statement. This floor plan is for illustrative purposes only and not to scale. Measured in accordance to RICS standards. GB PRO PHOTOS