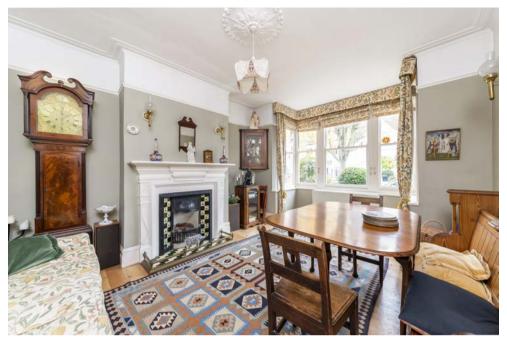

## Approximate Gross Internal Area 1264 sq ft / 117.40 sq m

WC

A characterful four bedroom Edwardian house retaining an abundance of period features. The property offers accommodation over 3 floors and there's a lovely sunny west facing rear garden. Our clients have enjoyed living in the house for nearly 40 years and the property has only had 2 owners since built.