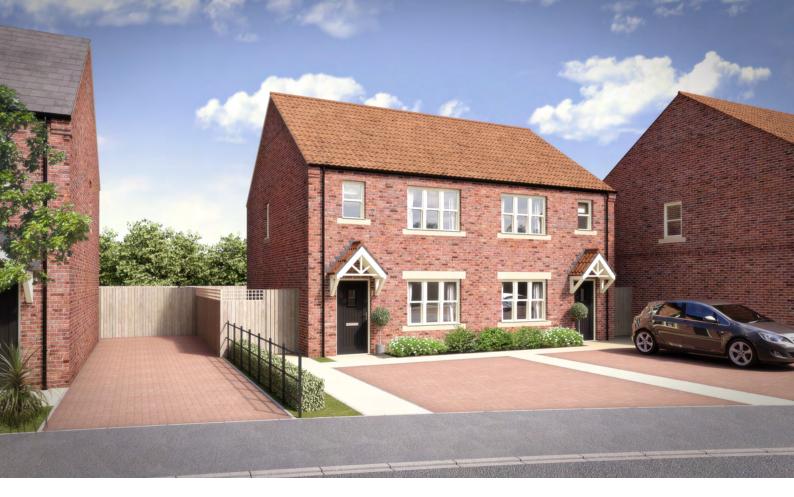

# PLOTS 27 & 28 - THE KILNSEY THREE BEDROOM SEMI-DETACHED HOME

This modern new-build home comprises three bedrooms to the first floor, with an ensuite to the master bedroom. The ground floor features an open-plan kitchen-diner with integrated modern

appliances. There's also a large separate living room, perfect for relaxing with the family, along with a handy downstairs WC. Outside is a turfed private garden and parking for two cars.