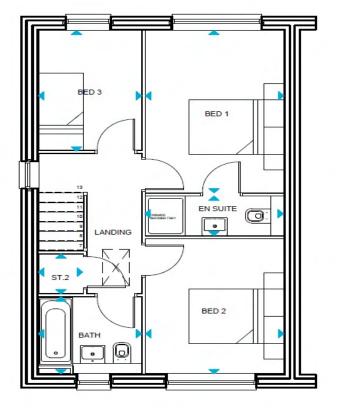

#### FIRST FLOOR

| Bedroom 1 | 2770 X 4020 mm |
|-----------|----------------|
| Ensuite   | 2770 X 970 mm  |
| Bedroom 2 | 2770 X 3340 mm |
| Bedroom 3 | 2060 X 2960 mm |
| Bathroom  | 1900 X 2060 mm |