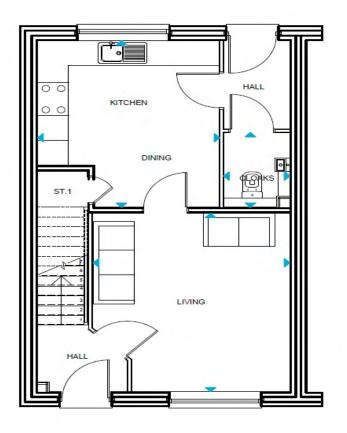

#### **GROUND FLOOR**

| Living         | 3860 X 4330 mm |
|----------------|----------------|
| Kitchen/Dining | 3550 X 4030 mm |
| Cloaks         | 1280 X 1810 mm |