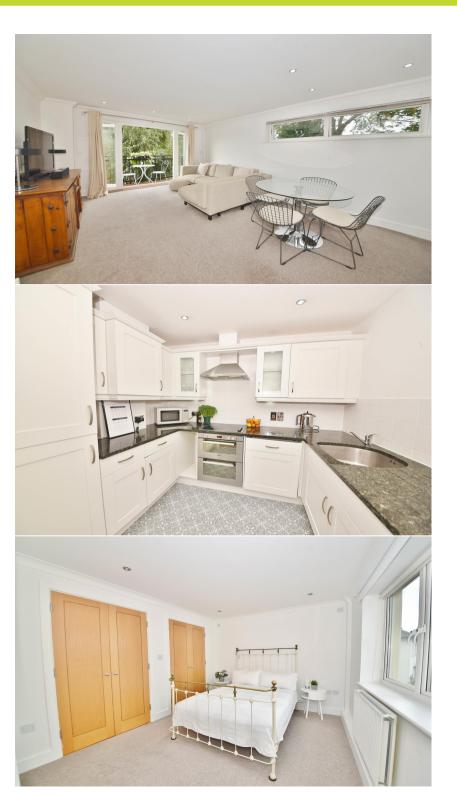

## With no onward chain

Immaculately presented to offer 743 sq ft of well proportioned living space with high specification fixtures, fittings and floorings, double glazed windows and doors, built in storage and neutral decor throughout.

Spacious entrance hallway leads to the 2 double bedrooms, both with built in wardrobes and the main with an en-suite shower room, the bathroom and the open plan living room. This light filled room has a stylish integrated kitchen, adequate space for dining and seating and double doors opening onto the attractive decked balcony.