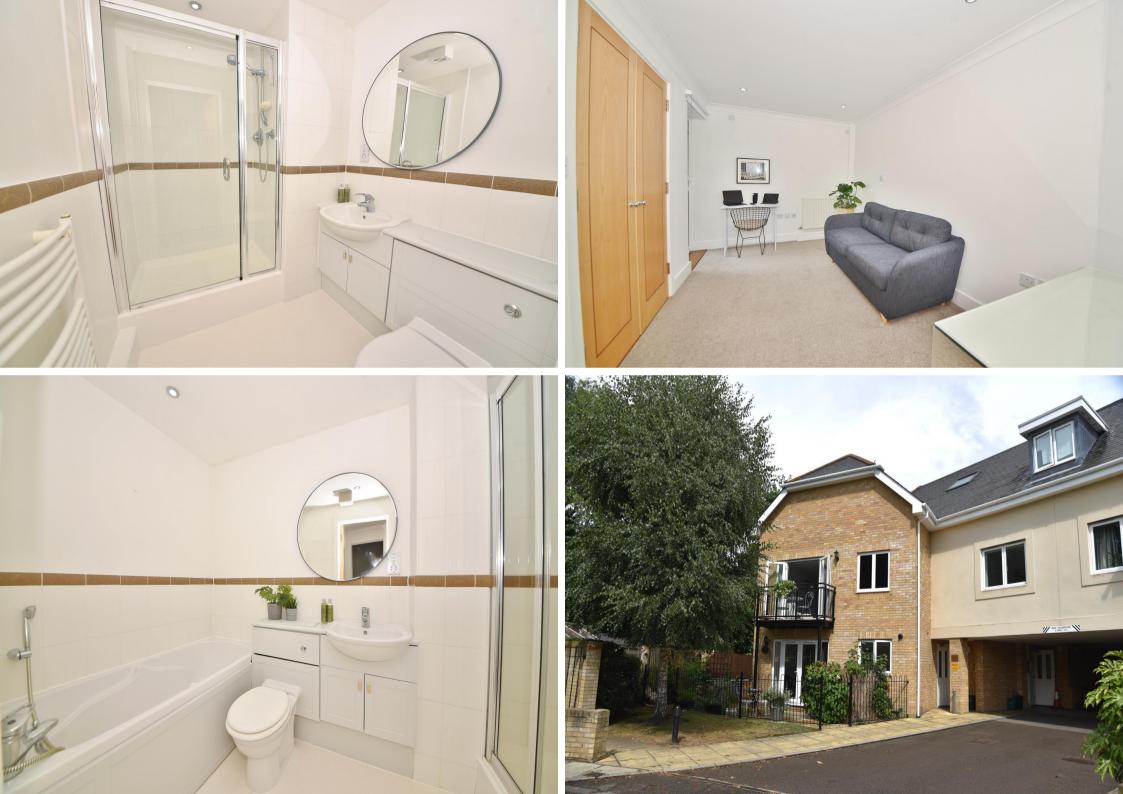

Spacious entrance hallway leads to the 2 double bedrooms, both with built in wardrobes and the main with an en-suite shower room, the bathroom and the open plan living room. This light filled room has a stylish integrated kitchen, adequate space for dining and seating and double doors opening onto the attractive decked balcony.

## Grange Avenue, Strawberry Hill, TW2 5SZ

First Floor 2 bedroom apartment in a modern development with secure video entry phone access, a private balcony and communal grounds with allocated residents parking. Situated in quiet cul-de-sac just 0.2 miles from Twickenham Green, local shops, bars and restaurants and only 0.4 miles from Strawberry Hill Village and train station.