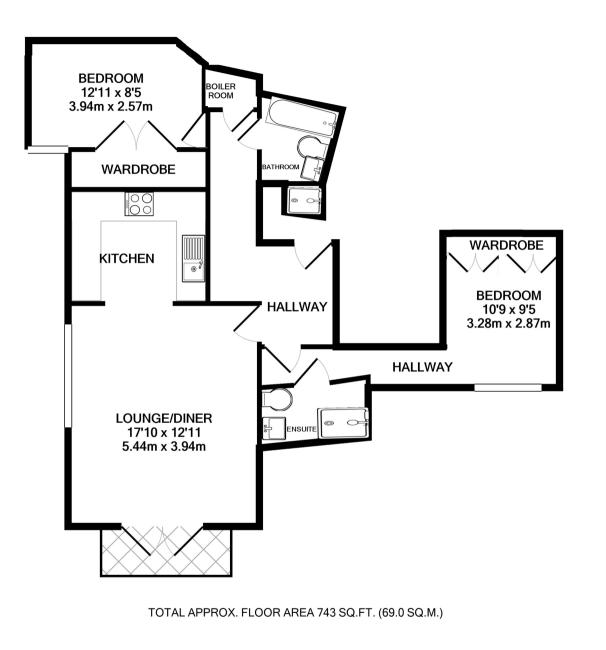

## With no onward chain

Immaculately presented to offer 743 sq ft of well proportioned living space with high specification fixtures, fittings and floorings, double glazed windows and doors, built in storage and neutral decor throughout.

Spacious entrance hallway leads to the 2 double bedrooms, both with built in wardrobes and the main with an en-suite shower room, the bathroom and the open plan living room. This light filled room has a stylish integrated kitchen, adequate space for dining and seating and double doors opening onto the attractive decked balcony.