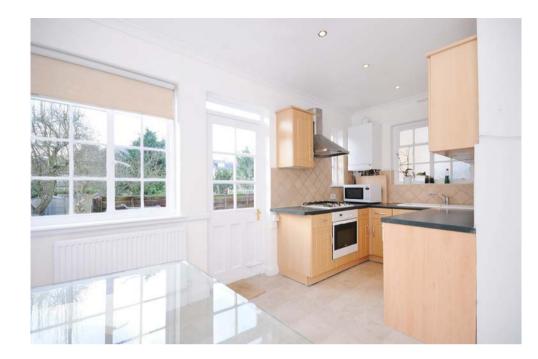

## CASTLEBAR PARK,W5 £575,000 Fixed Price

From the moment you first walk through the private entrance and into the generous hallway of this maisonette we think you'll be charmed by the character of this home. The large reception room has elegant touches that manage to look both striking and welcoming at the same time. We think you'll want to pull up a seat and admire the graceful feature fireplace, period cornicing and coving and the bay window which are complimented by the wooden parquet floors. The separate kitchen is open plan to the dining area and a door from this open plan space leads out onto the West-facing private garden. With a mature tree toward the end of the garden providing shade, there are mature plants to one side of the lawn to add interest and increase privacy. The master bedroom also has direct access to the garden space. The double door in the bedroom fills the master bedroom with light and highlights the beauty of the wooden parquet floors. The built-in wardrobes help keep clutter to a minimum. A second double bedroom shares the same style of wooden parquet floors that can be found in most of the property and has a crisp and fresh look. The bathroom, which completes the interior space of this home, has a full white suite and floor to ceiling tiles.