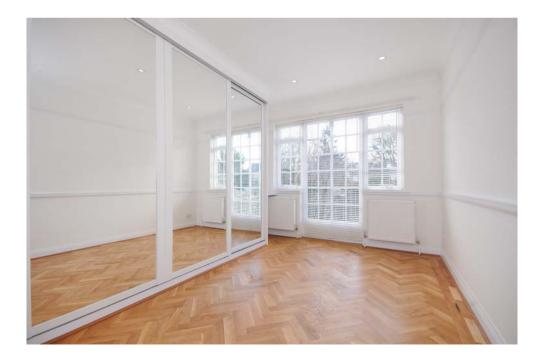

## CASTLEBAR PARK,W5 £575,000 Fixed Price

From the moment you first walk through the private entrance and into the generous hallway of this maisonette we think you'll be charmed by the character of this home. The large reception room has elegant touches that manage to look both striking and welcoming at the same time. We think you'll want to pull up a seat and admire the graceful feature fireplace, period cornicing and coving and the bay window which are complimented by the wooden parquet floors. The separate kitchen is open plan to the dining area and a door from this open plan space leads out onto the West-facing private garden. With a mature tree toward the end of the garden providing shade, there are mature plants to one side of the lawn to add interest and increase privacy. The master bedroom also has direct access to the garden space. The double door in the bedroom fills the master bedroom with light and highlights the beauty of the wooden parquet floors. The built-in wardrobes help keep clutter to a minimum. A second double bedroom shares the same style of wooden parquet floors that can be found in most of the property and has a crisp and fresh look. The bathroom, which completes the interior space of this home, has a full white suite and floor to ceiling tiles.