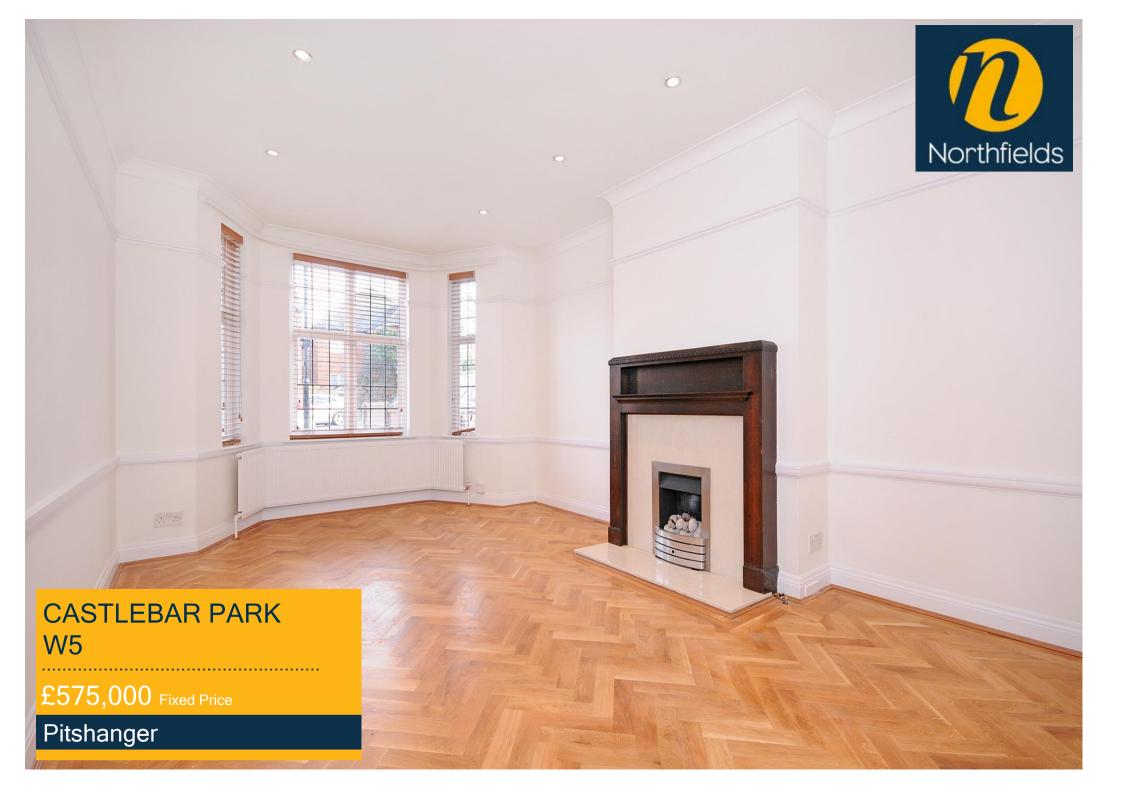

## CASTLEBAR PARK,W5 £575,000 Fixed Price

From the moment you first walk through the private entrance and into the generous hallway of this maisonette we think you'll be charmed by the character of this home. The large reception room has elegant touches that manage to look both striking and welcoming at the same time. We think you'll want to pull up a seat and admire the graceful feature fireplace, period cornicing and coving and the bay window which are complimented by the wooden parquet floors. The separate kitchen is open plan to the dining area and a door from this open plan space leads out onto the West-facing private garden. With a mature tree toward the end of the garden providing shade, there are mature plants to one side of the lawn to add interest and increase privacy. The master bedroom also has direct access to the garden space. The double door in the bedroom fills the master bedroom with light and highlights the beauty of the wooden parquet floors. The built-in wardrobes help keep clutter to a minimum. A second double bedroom shares the same style of wooden parquet floors that can be found in most of the property and has a crisp and fresh look. The bathroom, which completes the interior space of this home, has a full white suite and floor to ceiling tiles.