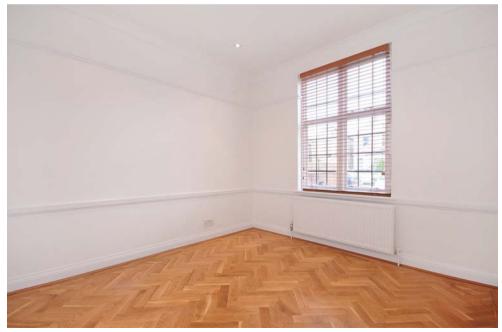

## CASTLEBAR PARK,W5 £575,000 Fixed Price

From the moment you first walk through the private entrance and into the generous hallway of this maisonette we think you'll be charmed by the character of this home. The large reception room has elegant touches that manage to look both striking and welcoming at the same time. We think you'll want to pull up a seat and admire the graceful feature fireplace, period cornicing and coving and the bay window which are complimented by the wooden parquet floors. The separate kitchen is open plan to the dining area and a door from this open plan space leads out onto the West-facing private garden. With a mature tree toward the end of the garden providing shade, there are mature plants to one side of the lawn to add interest and increase privacy. The master bedroom also has direct access to the garden space. The double door in the bedroom fills the master bedroom with light and highlights the beauty of the wooden parquet floors. The built-in wardrobes help keep clutter to a minimum. A second double bedroom shares the same style of wooden parquet floors that can be found in most of the property and has a crisp and fresh look. The bathroom, which completes the interior space of this home, has a full white suite and floor to ceiling tiles.