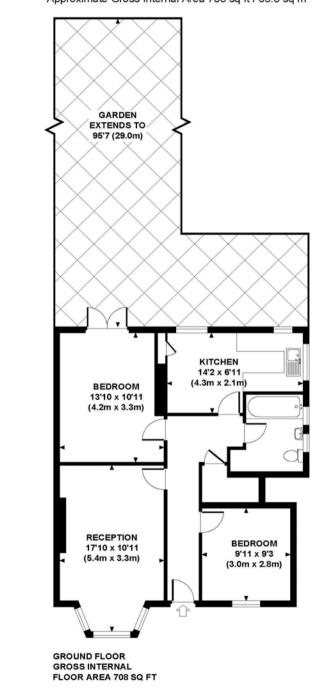

## CASTLEBAR PARK Approximate Gross Internal Area 708 sg ft / 65.8 sg m

Although every attempt has been made to ensure accuracy, all measurements are approximate. The floor plan's for illustrative purposes only and not to scale. Measured in accordance to RICS standards. DE-PHOTOGRAPHY.NET