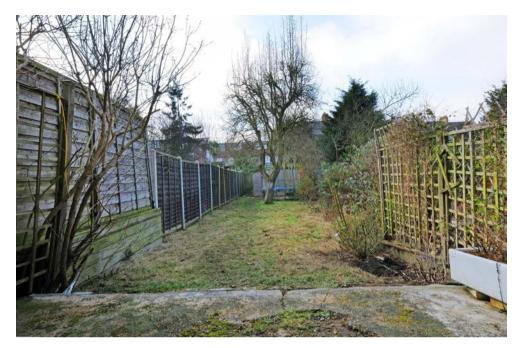

## CASTLEBAR PARK,W5 £575,000 Fixed Price

From the moment you first walk through the private entrance and into the generous hallway of this maisonette we think you'll be charmed by the character of this home. The large reception room has elegant touches that manage to look both striking and welcoming at the same time. We think you'll want to pull up a seat and admire the graceful feature fireplace, period cornicing and coving and the bay window which are complimented by the wooden parquet floors. The separate kitchen is open plan to the dining area and a door from this open plan space leads out onto the West-facing private garden. With a mature tree toward the end of the garden providing shade, there are mature plants to one side of the lawn to add interest and increase privacy. The master bedroom also has direct access to the garden space. The double door in the bedroom fills the master bedroom with light and highlights the beauty of the wooden parquet floors. The built-in wardrobes help keep clutter to a minimum. A second double bedroom shares the same style of wooden parquet floors that can be found in most of the property and has a crisp and fresh look. The bathroom, which completes the interior space of this home, has a full white suite and floor to ceiling tiles.