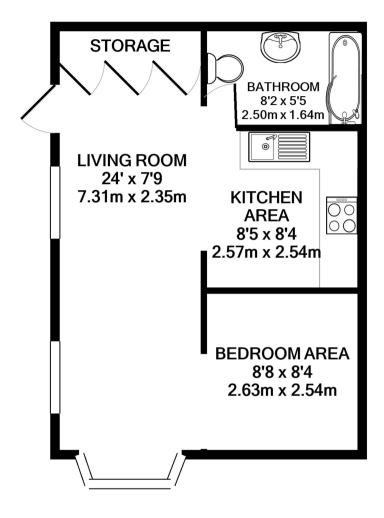

stops and 0.4 miles from Hampton Hill shops, cafes and restaurants.

Fabulous Residential or Buy to Let opportunity offering a potential 5% yield.

Tastefully presented 360 sq ft of living space with modern fixtures and fittings, built in storage and neutral decor throughout.

Front door at the side of the property leads into the living room with storage, open access to the kitchen and the bedroom area and a door to the bathroom.

Located 0.5 miles from Bushy Park and 0.8 miles from Teddington, Twickenham Green and Strawberry Hill train station. EPC Rating D

- Studio Apartment
- Investment Opportunity
- Potential 5% Rental Yield
- No Onward Chain
- Private Front Door Access
- Tastefully Presented with Built in Storage
- 0.1 Mile from Fulwell Train Station
- 0.4 Miles from Hampton Hill





TOTAL APPROX. FLOOR AREA 360 SQ.FT. (33.5 SQ.M.)