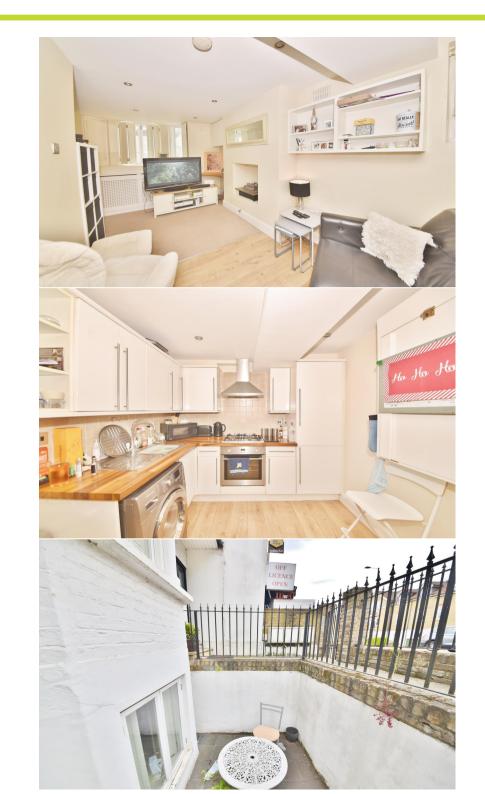

Fabulous Residential or Buy to Let opportunity offering a potential 5% yield.

Tastefully presented 360 sq ft of living space with modern fixtures and fittings, built in storage and neutral decor throughout.

Front door at the side of the property leads into the living room with storage, open access to the kitchen and the bedroom area and a door to the bathroom.

Located 0.5 miles from Bushy Park and 0.8 miles from Teddington, Twickenham Green and Strawberry Hill train station. EPC Rating D