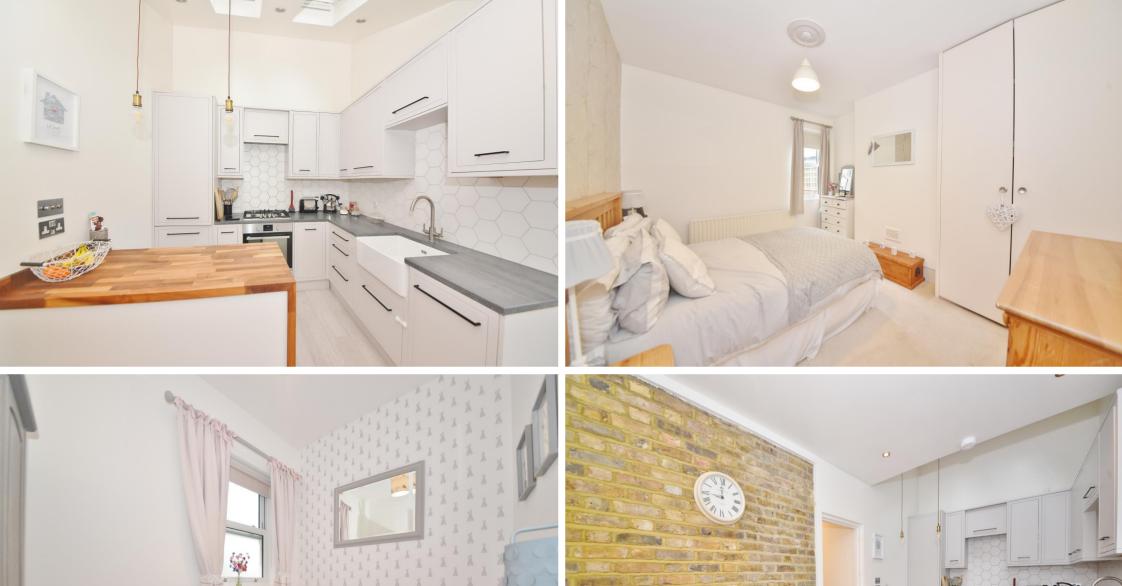

Extended and refurbished by the current owners to offer 690 sq ft of well proportioned living space with high specification fixtures, fittings and floorings, double glazed windows and doors, high ceilings, charming period features and neutral decor throughout.

Entrance hallway leads to the bay fronted living room with wood flooring, a feature fireplace and plantation style shutters, the shower room, the 2 bedrooms and the kitchen/dining room at the rear. This light filled room has a stylish integrated kitchen and a dining/seating area with a feature brick wall. Folding doors open onto the garden with a patio, lawn, mature planting and shed storage.