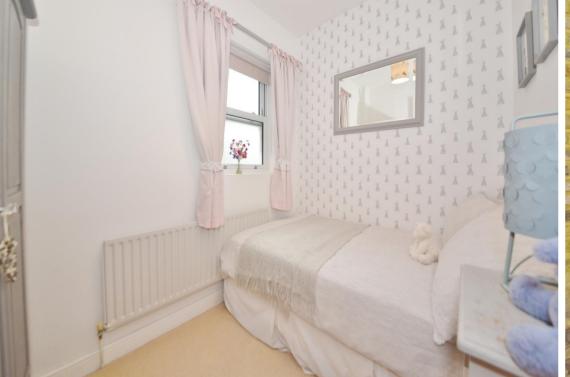

Entrance hallway leads to the bay fronted living room with wood flooring, a feature fireplace and plantation style shutters, the shower room, the 2 bedrooms and the kitchen/dining room at the rear. This light filled room has a stylish integrated kitchen and a dining/seating area with a feature brick wall. Folding doors open onto the garden with a patio, lawn, mature planting and shed storage.