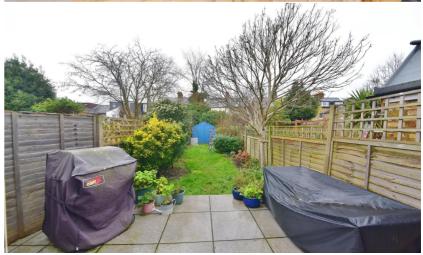

Entrance hallway leads to the bay fronted living room with wood flooring, a feature fireplace and plantation style shutters, the shower room, the 2 bedrooms and the kitchen/dining room at the rear. This light filled room has a stylish integrated kitchen and a dining/seating area with a feature brick wall. Folding doors open onto the garden with a patio, lawn, mature planting and shed storage.