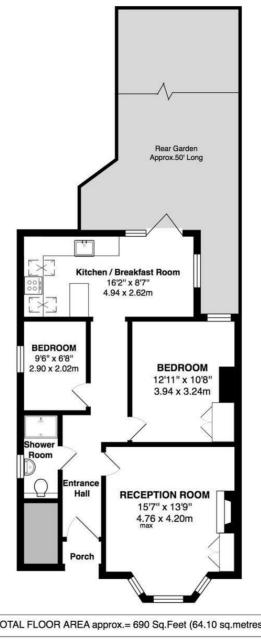

Extended and refurbished by the current owners to offer 690 sq ft of well proportioned living space with high specification fixtures, fittings and floorings, double glazed windows and doors, high ceilings, charming period features and neutral decor throughout.

Entrance hallway leads to the bay fronted living room with wood flooring, a feature fireplace and plantation style shutters, the shower room, the 2 bedrooms and the kitchen/dining room at the rear. This light filled room has a stylish integrated kitchen and a dining/seating area with a feature brick wall. Folding doors open onto the garden with a patio, lawn, mature planting and shed storage.

TOTAL FLOOR AREA approx.= 690 Sq.Feet (64.10 sq.metres)

a Websters Estate Agents 36 Broad Street, Teddington, Middlesex TW11 8QY

t 020 8614 6000

e sales@mywebsters.co.uk w mywebsters.co.uk