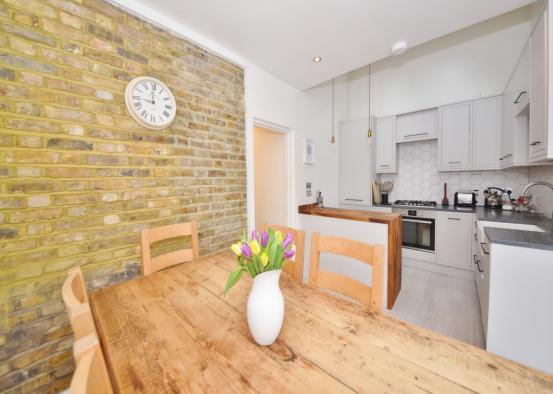

Entrance hallway leads to the bay fronted living room with wood flooring, a feature fireplace and plantation style shutters, the shower room, the 2 bedrooms and the kitchen/dining room at the rear. This light filled room has a stylish integrated kitchen and a dining/seating area with a feature brick wall. Folding doors open onto the garden with a patio, lawn, mature planting and shed storage.