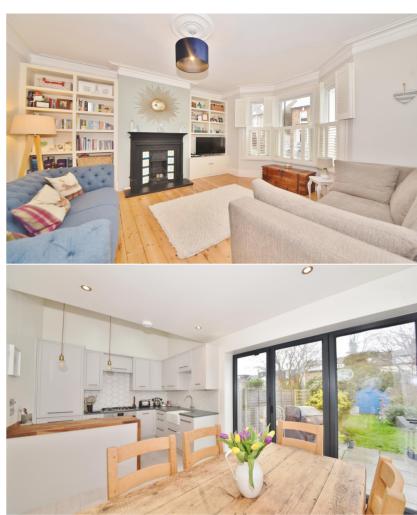

Entrance hallway leads to the bay fronted living room with wood flooring, a feature fireplace and plantation style shutters, the shower room, the 2 bedrooms and the kitchen/dining room at the rear. This light filled room has a stylish integrated kitchen and a dining/seating area with a feature brick wall. Folding doors open onto the garden with a patio, lawn, mature planting and shed storage.