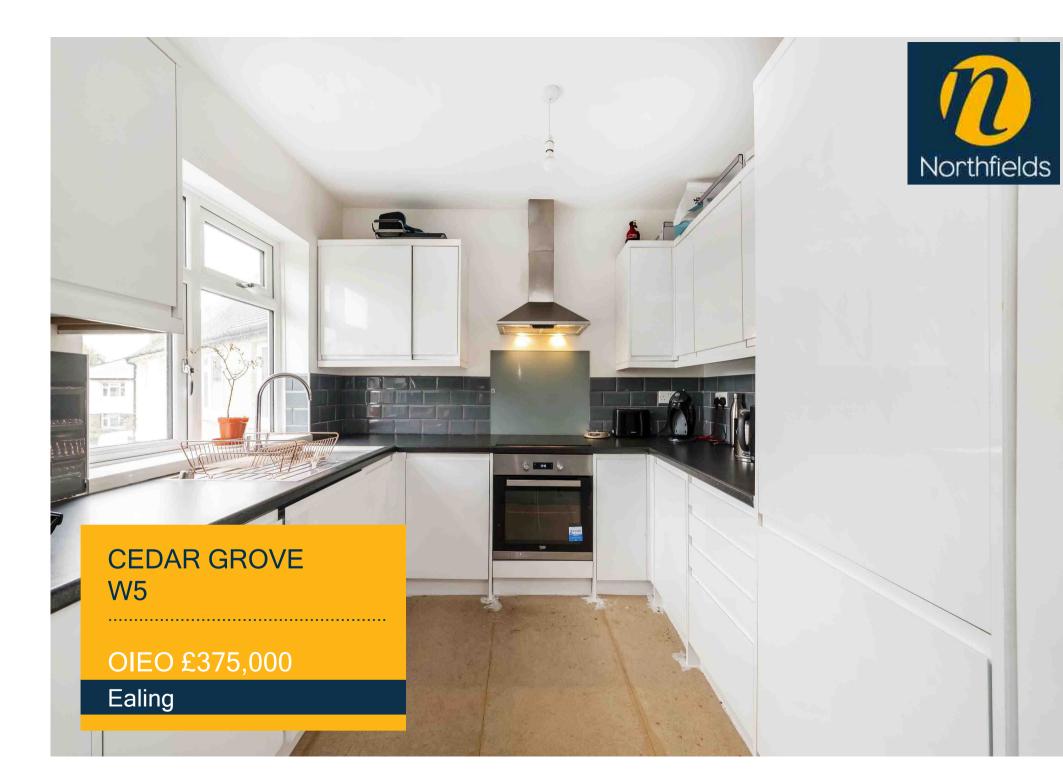

# CEDAR GROVE, W5 OIEO £375,000

#### Approximate Gross Internal Area 840 sq ft / 78.0 sq m

A generously proportioned three bedroom split level flat offering 840sq ft of living space with its own private entrance and off street parking.

The first floor consists of a fully integrated modern kitchen with a Juliet balcony, a bathroom and large double bedroom. The second floor consists of two further light and spacious bedrooms. The property further benefits from a share of freehold and is being sold chain free.