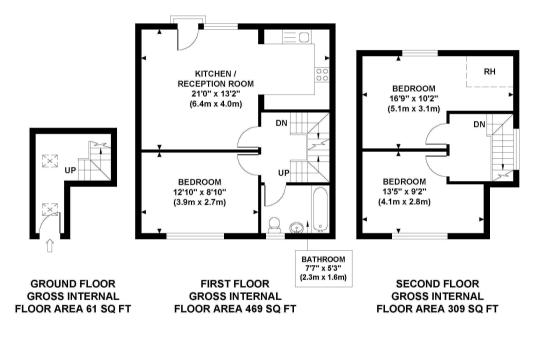

#### Approximate Gross Internal Area 840 sq ft / 78.0 sq m

A generously proportioned three bedroom split level flat offering 840sq ft of living space with its own private entrance and off street parking.

The first floor consists of a fully integrated modern kitchen with a Juliet balcony, a bathroom and large double bedroom. The second floor consists of two further light and spacious bedrooms. The property further benefits from a share of freehold and is being sold chain free.

Although every attempt has been made to ensure accuracy, all measurements are approximate and no responsibility is taken for any error, omission, or mid-statement. This floor plan is for illustrative purposes only and not to scale. Measured in accordance to RICS standards. GB PRO PHOTOS