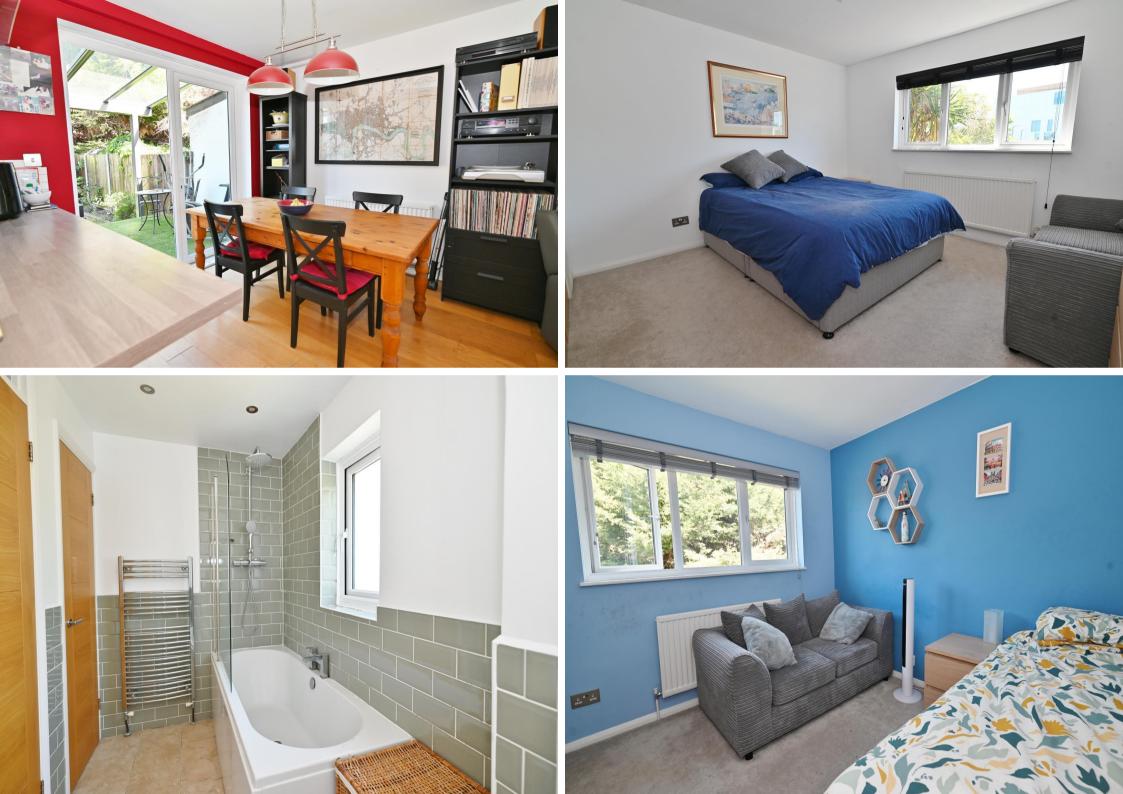

Entrance hallway leads to the study and the open plan, dual aspect living room with space for seating and dining, a stylish fitted kichen and door into the w.c/utility room at the rear. Double doors open to the garden with artificial lawn, a large covered veranda seating area and shed storage.

On the first floor are 3 bedrooms, some built in wardrobes, the family bathroom and hatch access to loft storage.

Located 0.3 miles from Craneford playing fields with access to the riverside walking/cycle track leading to Crane Park and Twickenham Station and just 0.5 miles from the A316 with direct access to the M3/M25 and central London