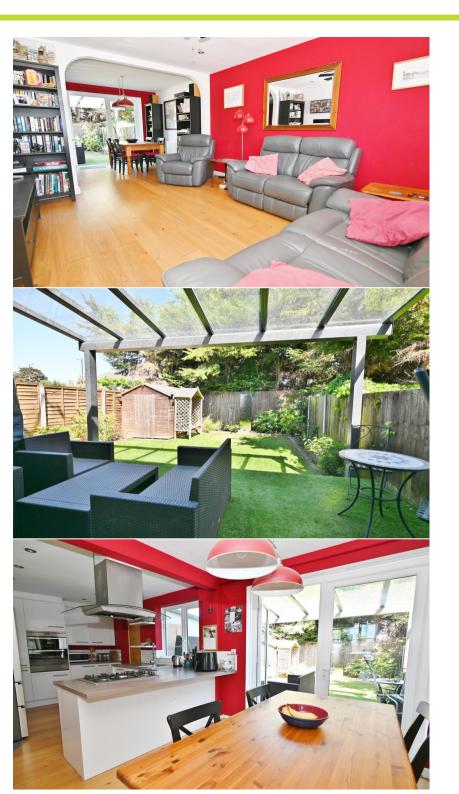

Tastefully presented to offer 1044 sq ft of well proportioned and adaptable living space over 2 floors with modern fixtures, fittings and floorings and large double glazed windows and doors, boarded and insulated loft with lighting and a power supply to the garden and shed.

Entrance hallway leads to the study and the open plan, dual aspect living room with space for seating and dining, a stylish fitted kichen and door into the w.c/utility room at the rear. Double doors open to the garden with artificial lawn, a large covered veranda seating area and shed storage.