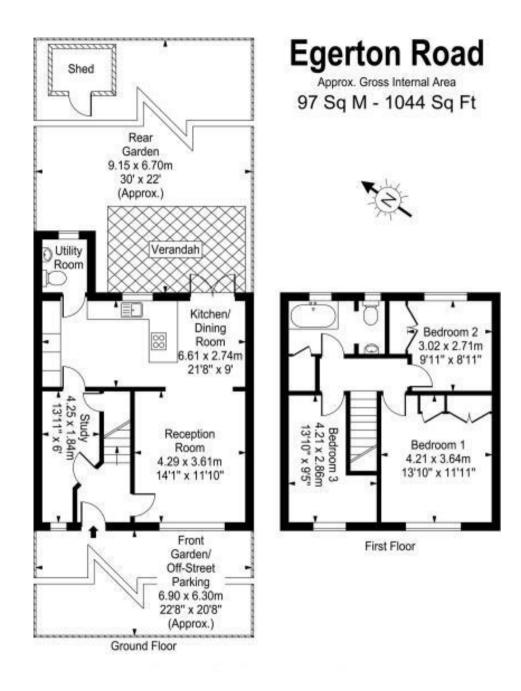

Tastefully presented to offer 1044 sq ft of well proportioned and adaptable living space over 2 floors with modern fixtures, fittings and floorings and large double glazed windows and doors, boarded and insulated loft with lighting and a power supply to the garden and shed.

Entrance hallway leads to the study and the open plan, dual aspect living room with space for seating and dining, a stylish fitted kichen and door into the w.c/utility room at the rear. Double doors open to the garden with artificial lawn, a large covered veranda seating area and shed storage.

On the first floor are 3 bedrooms, some built in wardrobes, the family bathroom and hatch access to loft storage.

Located 0.3 miles from Craneford playing fields with access to the riverside walking/cycle track leading to Crane Park and Twickenham Station and just 0.5 miles from the A316 with direct access to the M3/M25 and central London