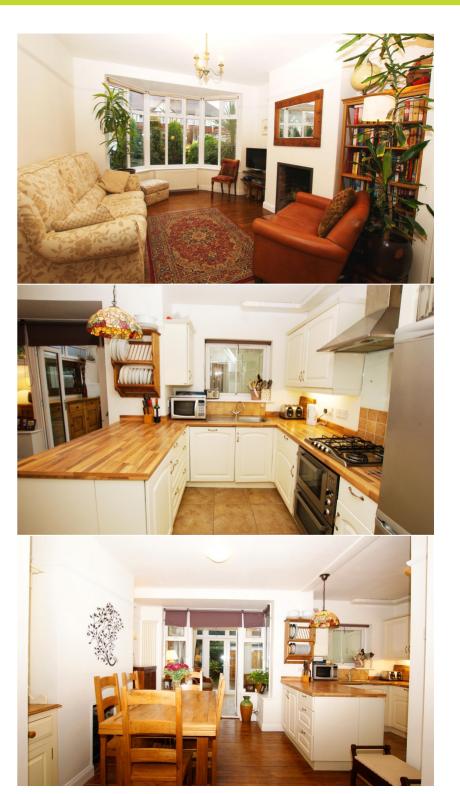

There are two reception rooms with the living room having an open fire, modern fitted kitchen and impressive conservatory directly opening onto a south facing garden.

Upstairs there are three doubles and one single bedroom. There is a period style family bathroom, complete with roll top bath and shower and a very useful en suite shower room to the master bedroom.