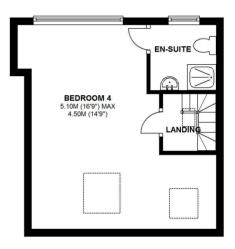

GROUND FLOOR APPROX. 60.3 SQ. METRES (649.1 SQ. FEET)

FIRST FLOOR APPROX. 38.4 SQ. METRES (413.5 SQ. FEET)

SECOND FLOOR APPROX. 30.3 SQ. METRES (326.0 SQ. FEET)

TOTAL AREA: APPROX. 129.0 SQ. METRES (1388.6 SQ. FEET)