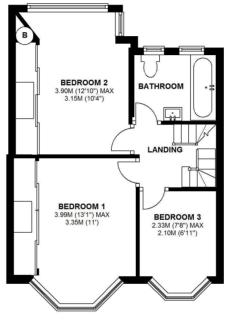

There are two reception rooms with the living room having an open fire, modern fitted kitchen and impressive conservatory directly opening onto a south facing garden.

Upstairs there are three doubles and one single bedroom. There is a period style family bathroom, complete with roll top bath and shower and a very useful en suite shower room to the master bedroom.

GROUND FLOOR APPROX. 60.3 SQ. METRES (649.1 SQ. FEET)

FIRST FLOOR APPROX. 38.4 SQ. METRES (413.5 SQ. FEET)

SECOND FLOOR APPROX. 30.3 SQ. METRES (326.0 SQ. FEET)

TOTAL AREA: APPROX. 129.0 SQ. METRES (1388.6 SQ. FEET)