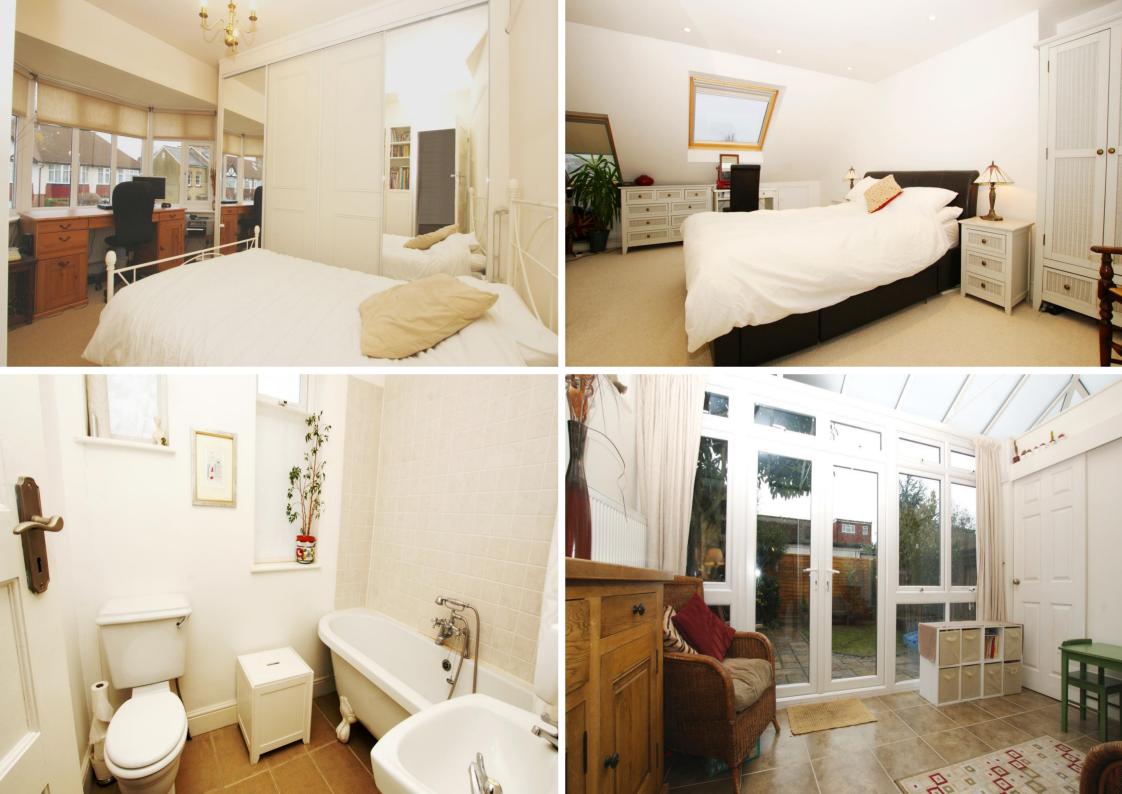

There are two reception rooms with the living room having an open fire, modern fitted kitchen and impressive conservatory directly opening onto a south facing garden.

Upstairs there are three doubles and one single bedroom. There is a period style family bathroom, complete with roll top bath and shower and a very useful en suite shower room to the master bedroom.

Heathfield North is an extremely popular residential road located just off Whitton Road and is less than 0.4 miles away from Twickenham mainline railway station.

- 4 Bedrooms & 2 Reception Rooms
- Conservatory
- Downstairs W.C
- Modern Fitted Kitchen
- Wooden Floors & Double Glazing
- South Facing Garden
- Family Bathroom & En Suite Shower Room
- Twickenham Mainline Station under 0.4 Miles