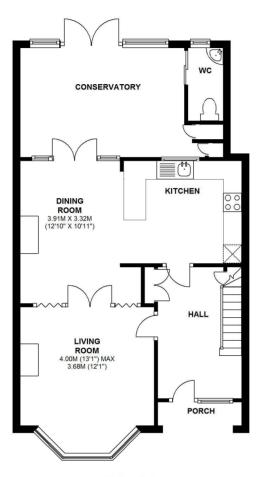

There are two reception rooms with the living room having an open fire, modern fitted kitchen and impressive conservatory directly opening onto a south facing garden.

Upstairs there are three doubles and one single bedroom. There is a period style family bathroom, complete with roll top bath and shower and a very useful en suite shower room to the master bedroom.

GROUND FLOOR APPROX. 60.3 SQ. METRES (649.1 SQ. FEET)

FIRST FLOOR APPROX. 38.4 SQ. METRES (413.5 SQ. FEET)

SECOND FLOOR APPROX. 30.3 SQ. METRES (326.0 SQ. FEET)

TOTAL AREA: APPROX. 129.0 SQ. METRES (1388.6 SQ. FEET)