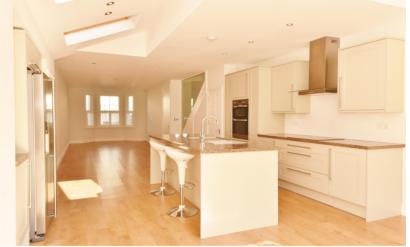

Entrance hallway leads into the open plan living area with plantation shutters in the bay window, underfloor heating throughout and access to a w.c and a glazed roof utility area at the side. To the rear of the room is the stunning integrated kitchen with high specification appliances, a central island/breakfast bar, space for a dining table or seating area, velux roof windows and stylish full width folding doors opening onto the newly landscaped south facing garden. On the first floor are 2 double bedrooms and the luxury 4 piece family bathroom with the feature staircase leading up to 2 further bedrooms, the master with en-suite shower facilities, a juliet balcony and eaves storage.