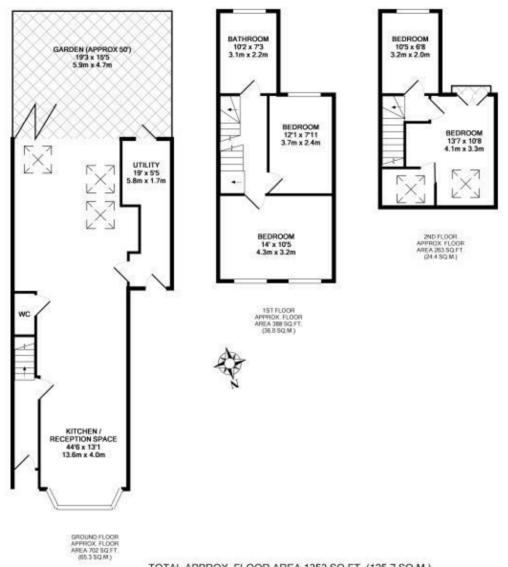

Extended, loft converted, re-configured and fully refurbished to an impressive standard with a new roof, windows and doors, full electrical re-wire and new plumbing throughout. This light and spacious family home offers 1353 sq ft of stylish, well planned contemporary living space over 3 floors.

Entrance hallway leads into the open plan living area with plantation shutters in the bay window, underfloor heating throughout and access to a w.c and a glazed roof utility area at the side. To the rear of the room is the stunning integrated kitchen with high specification appliances, a central island/breakfast bar, space for a dining table or seating area, velux roof windows and stylish full width folding doors opening onto the newly landscaped south facing garden. On the first floor are 2 double bedrooms and the luxury 4 piece family bathroom with the feature staircase leading up to 2 further bedrooms, the master with en-suite shower facilities, a juliet balcony and eaves storage.

TOTAL APPROX. FLOOR AREA 1353 SQ.FT. (125.7 SQ.M.)

t 020 8892 3343

e sales@mywebsters.co.uk w mywebsters.co.uk