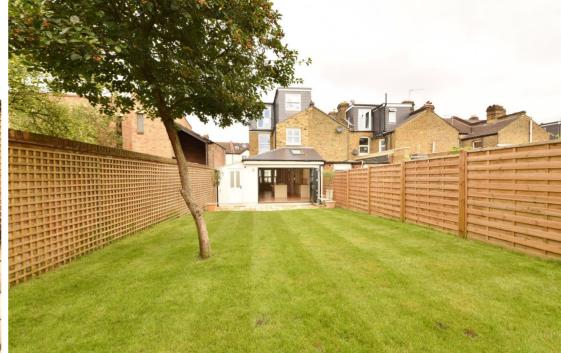

Entrance hallway leads into the open plan living area with plantation shutters in the bay window, underfloor heating throughout and access to a w.c and a glazed roof utility area at the side. To the rear of the room is the stunning integrated kitchen with high specification appliances, a central island/breakfast bar, space for a dining table or seating area, velux roof windows and stylish full width folding doors opening onto the newly landscaped south facing garden. On the first floor are 2 double bedrooms and the luxury 4 piece family bathroom with the feature staircase leading up to 2 further bedrooms, the master with en-suite shower facilities, a juliet balcony and eaves storage.

Situated within 0.8 miles of Twickenham town centre and mainline train station. EPC Rating D

- End of Terrace 4 Bedroom Victorian Home
- Extended, Loft Converted and Refurbished
- Fabulous Open Plan Living Room/Kitchen
- Landscaped South Facing Garden
- High Specification Fixtures and Fittings
- Luxury Bathroom and Shower Room
- 1353 Sq Ft of Contemporary Living Space
- 0.8 Miles from Twickenham Mainline Station