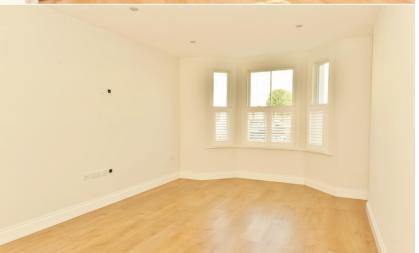

Entrance hallway leads into the open plan living area with plantation shutters in the bay window, underfloor heating throughout and access to a w.c and a glazed roof utility area at the side. To the rear of the room is the stunning integrated kitchen with high specification appliances, a central island/breakfast bar, space for a dining table or seating area, velux roof windows and stylish full width folding doors opening onto the newly landscaped south facing garden. On the first floor are 2 double bedrooms and the luxury 4 piece family bathroom with the feature staircase leading up to 2 further bedrooms, the master with en-suite shower facilities, a juliet balcony and eaves storage.