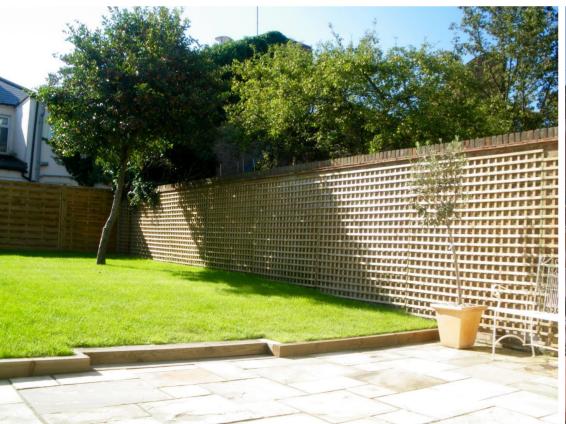

Entrance hallway leads into the open plan living area with plantation shutters in the bay window, underfloor heating throughout and access to a w.c and a glazed roof utility area at the side. To the rear of the room is the stunning integrated kitchen with high specification appliances, a central island/breakfast bar, space for a dining table or seating area, velux roof windows and stylish full width folding doors opening onto the newly landscaped south facing garden. On the first floor are 2 double bedrooms and the luxury 4 piece family bathroom with the feature staircase leading up to 2 further bedrooms, the master with en-suite shower facilities, a juliet balcony and eaves storage.

Situated within 0.8 miles of Twickenham town centre and mainline train station. EPC Rating D

- End of Terrace 4 Bedroom Victorian Home
- Extended, Loft Converted and Refurbished
- Fabulous Open Plan Living Room/Kitchen
- Landscaped South Facing Garden
- High Specification Fixtures and Fittings
- Luxury Bathroom and Shower Room
- 1353 Sq Ft of Contemporary Living Space
- 0.8 Miles from Twickenham Mainline Station