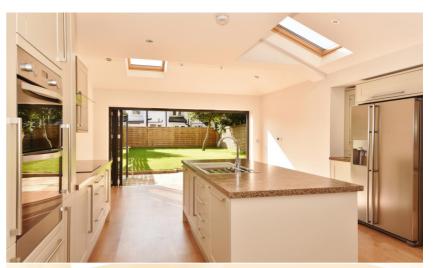

Entrance hallway leads into the open plan living area with plantation shutters in the bay window, underfloor heating throughout and access to a w.c and a glazed roof utility area at the side. To the rear of the room is the stunning integrated kitchen with high specification appliances, a central island/breakfast bar, space for a dining table or seating area, velux roof windows and stylish full width folding doors opening onto the newly landscaped south facing garden. On the first floor are 2 double bedrooms and the luxury 4 piece family bathroom with the feature staircase leading up to 2 further bedrooms, the master with en-suite shower facilities, a juliet balcony and eaves storage.