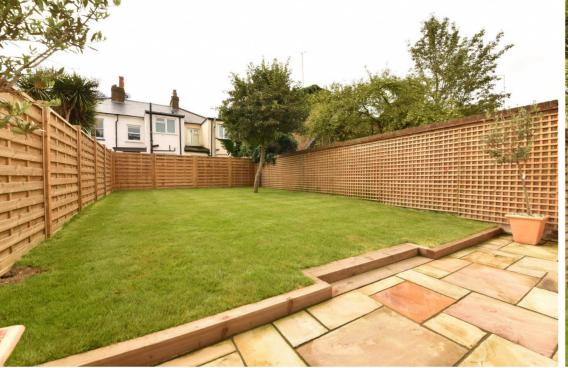

Entrance hallway leads into the open plan living area with plantation shutters in the bay window, underfloor heating throughout and access to a w.c and a glazed roof utility area at the side. To the rear of the room is the stunning integrated kitchen with high specification appliances, a central island/breakfast bar, space for a dining table or seating area, velux roof windows and stylish full width folding doors opening onto the newly landscaped south facing garden. On the first floor are 2 double bedrooms and the luxury 4 piece family bathroom with the feature staircase leading up to 2 further bedrooms, the master with en-suite shower facilities, a juliet balcony and eaves storage.

Situated within 0.8 miles of Twickenham town centre and mainline train station. EPC Rating D

- End of Terrace 4 Bedroom Victorian Home
- Extended, Loft Converted and Refurbished
- Fabulous Open Plan Living Room/Kitchen
- Landscaped South Facing Garden
- High Specification Fixtures and Fittings
- Luxury Bathroom and Shower Room
- 1353 Sq Ft of Contemporary Living Space
- 0.8 Miles from Twickenham Mainline Station