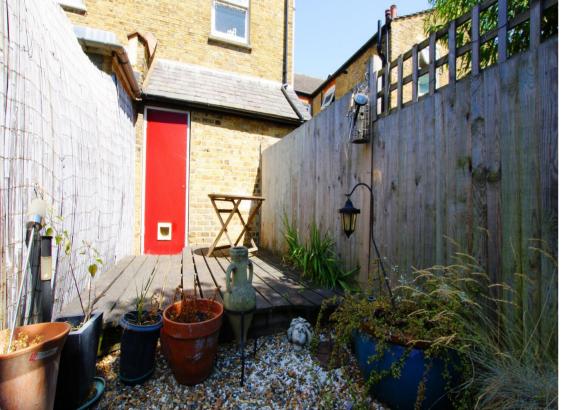

Bay fronted living room with feature fireplace and access to a separate study. Double bedroom with views to the rear and light and airy double bedroom on the second floor accessed via a space saving staircase. Period style bathroom and modern fitted kitchen/breakfast room. An enclosed staircase from the kitchen leads to the private west facing garden with a sun deck and pedestrian rear access.