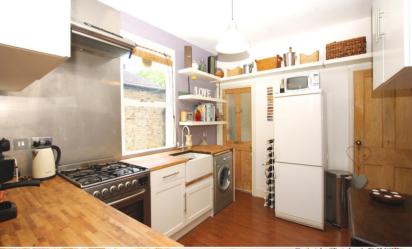

Bay fronted living room with feature fireplace and access to a separate study. Double bedroom with views to the rear and light and airy double bedroom on the second floor accessed via a space saving staircase. Period style bathroom and modern fitted kitchen/breakfast room. An enclosed staircase from the kitchen leads to the private west facing garden with a sun deck and pedestrian rear access.