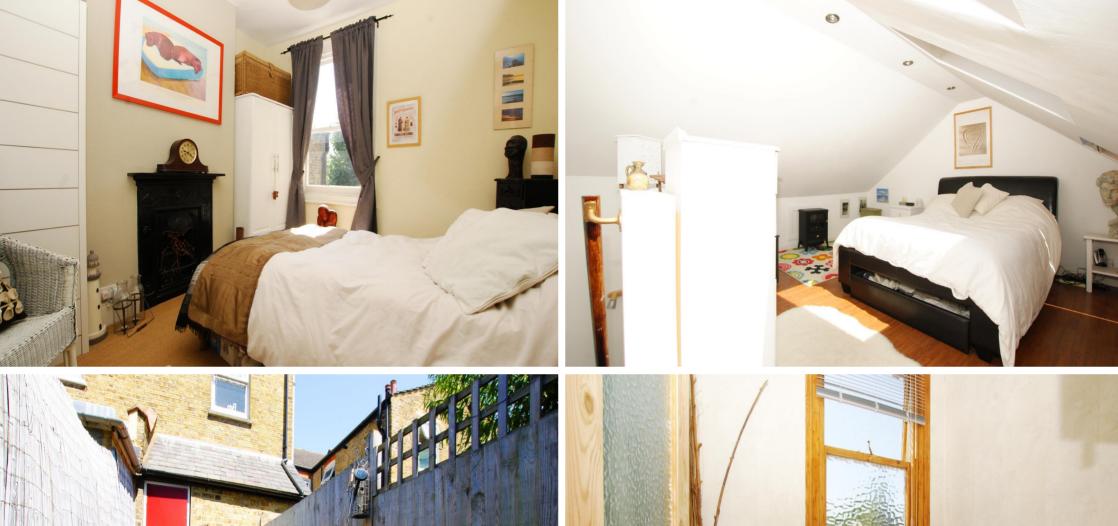

Bay fronted living room with feature fireplace and access to a separate study. Double bedroom with views to the rear and light and airy double bedroom on the second floor accessed via a space saving staircase. Period style bathroom and modern fitted kitchen/breakfast room. An enclosed staircase from the kitchen leads to the private west facing garden with a sun deck and pedestrian rear access.