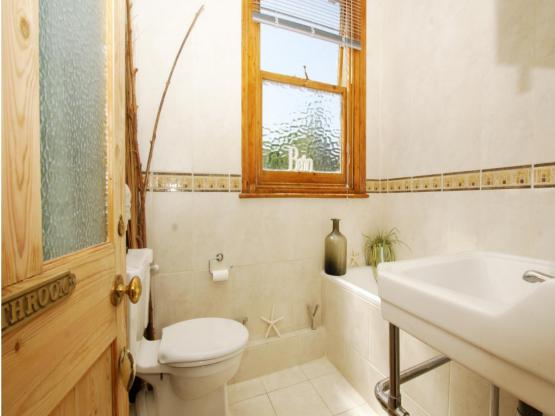

Bay fronted living room with feature fireplace and access to a separate study. Double bedroom with views to the rear and light and airy double bedroom on the second floor accessed via a space saving staircase. Period style bathroom and modern fitted kitchen/breakfast room. An enclosed staircase from the kitchen leads to the private west facing garden with a sun deck and pedestrian rear access.