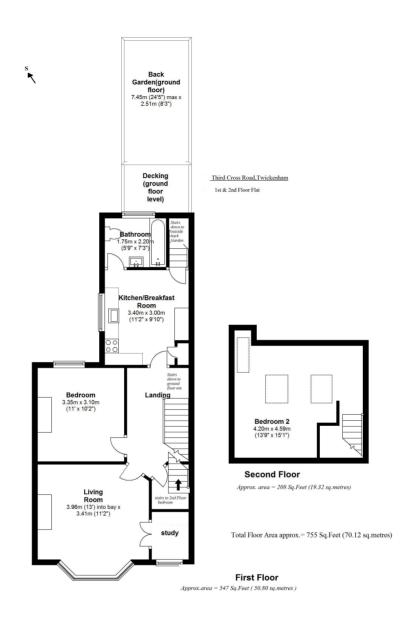

## Third Cross Road, Twickenham, TW2 5EA

Period purpose built maisonette with private garden.

Arranged over the first and second floors with a loft conversion to create a desirable and stylish 755 sq ft 2 double bedroom property.

Bay fronted living room with feature fireplace and access to a separate study. Double bedroom with views to the rear and light and airy double bedroom on the second floor accessed via a space saving staircase. Period style bathroom and modern fitted kitchen/breakfast room. An enclosed staircase from the kitchen leads to the private west facing garden with a sun deck and pedestrian rear access.

Located 300 yards from Twickenham Green, 0.6 miles from Strawberry Hill station and 1.2 miles from Twickenham train station.

- Private West Facing Garden
- 2 Double Bedrooms
- Loft Converted Over Two Floors
- Bay Fronted Living Room
- Separate Study
- Period Style Bathroom
- Kitchen/Breakfast Room
- Share of Freehold