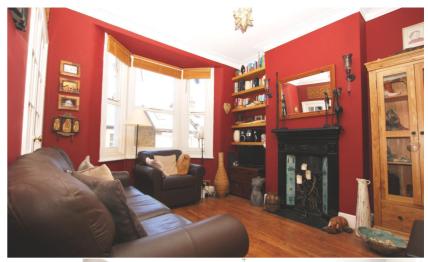

Bay fronted living room with feature fireplace and access to a separate study. Double bedroom with views to the rear and light and airy double bedroom on the second floor accessed via a space saving staircase. Period style bathroom and modern fitted kitchen/breakfast room. An enclosed staircase from the kitchen leads to the private west facing garden with a sun deck and pedestrian rear access.