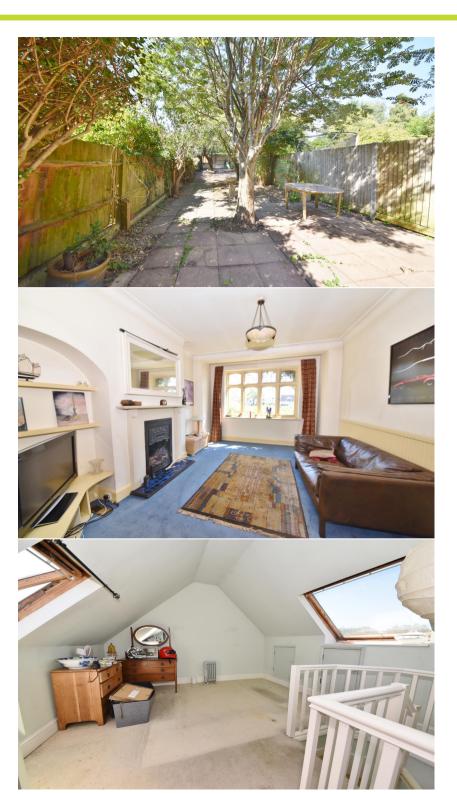

Spacious entrance hallway leads to storage, a w.c and the open plan living/dining room with access to the kitchen/family room at the rear. Doors open onto the 84ft garden with mature planting and a covered store room/carport accessed from a shared driveway at the rear. On the first floor are 3 bedrooms, the family bathroom and stairs leading up to the loft room.