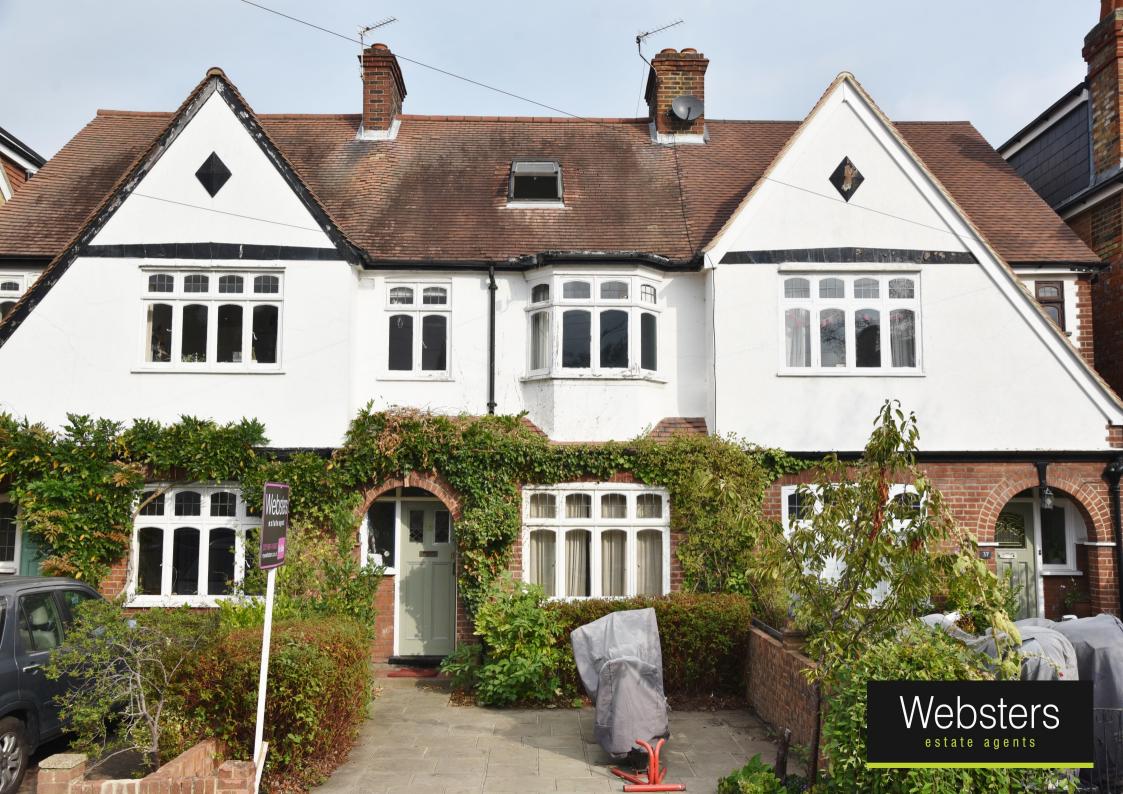

## Munster Road, Teddington, TW11 9LR

Mid Terrace 4 bedroom home in the highly regarded Teddington River Roads area with driveway parking, an 84 ft garden with vehicular rear access and no onward chain. Situated 0.2 miles from local shops, 0.3 miles from Sacred Heart Primary and Teddington Secondary/Sixth Form and 0.6 miles from Collis, Hampton Wick Infants and St John the Baptist Schools.

Currently offering 1190 sq ft of well balanced living space over 3 floors with potential to extend, reconfigure the layout and fully loft convert to create a stunning bespoke family home (subject to Planning Permission and Building Regulations)

- Mid Terrace 4 Bedroom Home
- 84 Ft Garden and Driveway Parking
- No Onward Chain
- Potential to Extend (stpp)
- Teddington River Roads Location
- 0.7 Miles from Teddington Station
- Within 0.6 Miles of Popular Schools