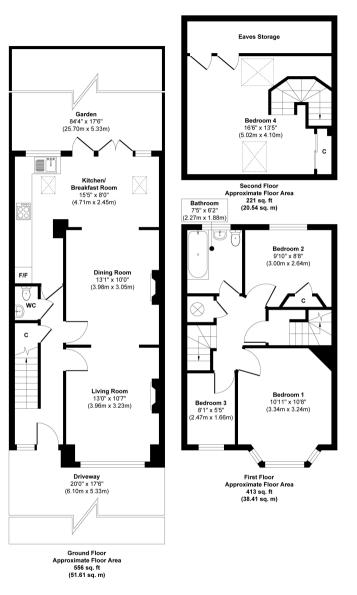

Currently offering 1190 sq ft of well balanced living space over 3 floors with potential to extend, reconfigure the layout and fully loft convert to create a stunning bespoke family home (subject to Planning Permission and Building Regulations)

Spacious entrance hallway leads to storage, a w.c and the open plan living/dining room with access to the kitchen/family room at the rear. Doors open onto the 84ft garden with mature planting and a covered store room/carport accessed from a shared driveway at the rear. On the first floor are 3 bedrooms, the family bathroom and stairs leading up to the loft room.