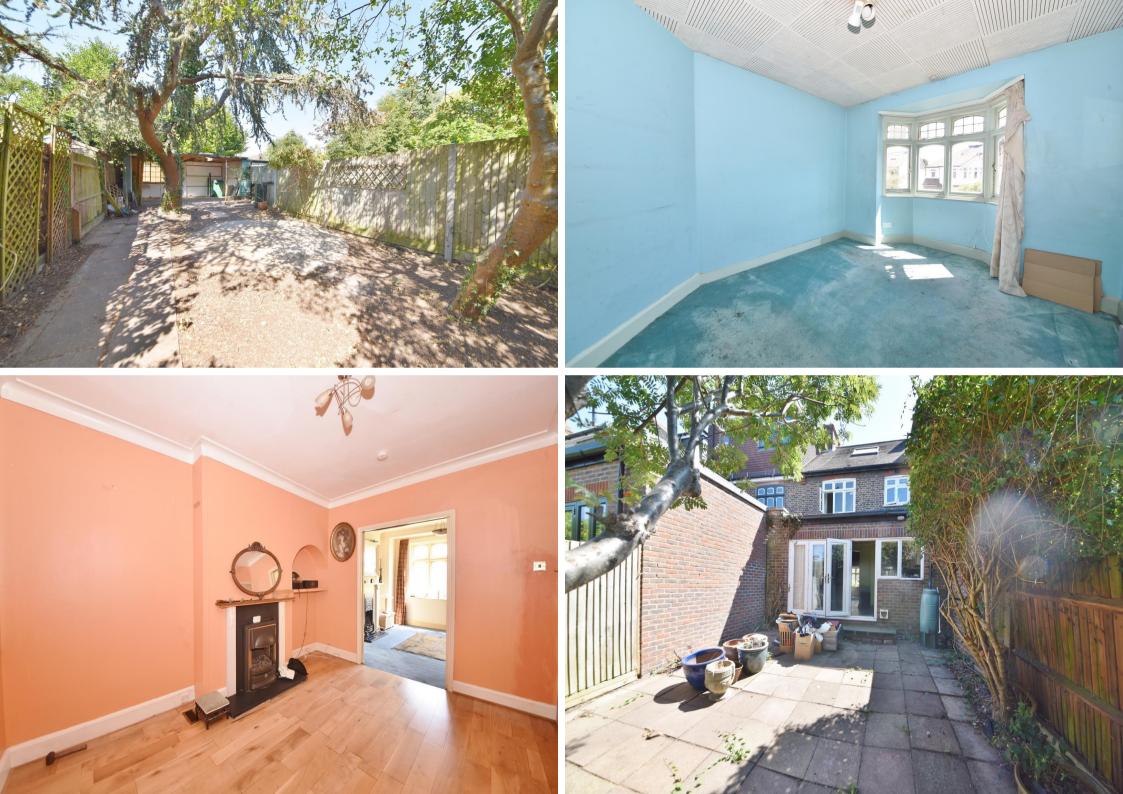

Spacious entrance hallway leads to storage, a w.c and the open plan living/dining room with access to the kitchen/family room at the rear. Doors open onto the 84ft garden with mature planting and a covered store room/carport accessed from a shared driveway at the rear. On the first floor are 3 bedrooms, the family bathroom and stairs leading up to the loft room.