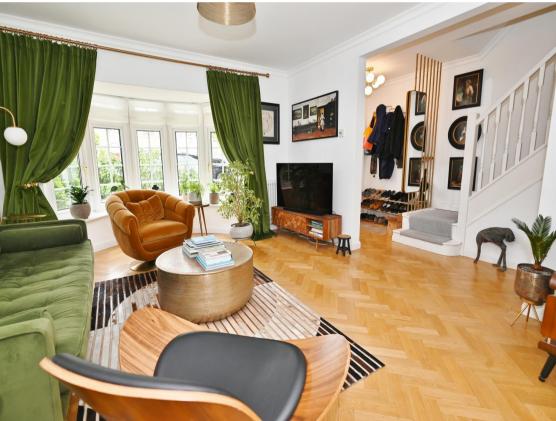

Entrance hallway leads through to the dual aspect living/dining room and the separate fitted kitchen. Doors open onto the landscaped garden with a sunken seating area, mature planting and access to the garage and the gated driveway at the side of the house. On the first floor are 3 bedrooms, the family bathroom and hatch access to loft storage.