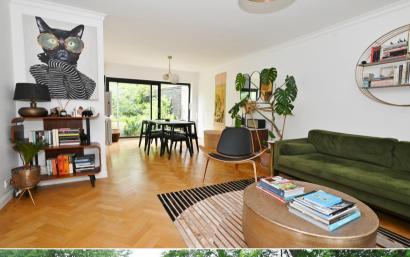

Refurbished to an impressive standard by the current owners to offer 1027 sq ft of well proportioned living space over 2 floors (including the garage) with high specification fixtures, fittings and floorings, newly fitted energy efficient boiler and heating system, new electrics, double glazed windows and doors, stylish contemporary features and decor throughout and potential to convert the garage to a home office/garden room.

Entrance hallway leads through to the dual aspect living/dining room and the separate fitted kitchen. Doors open onto the landscaped garden with a sunken seating area, mature planting and access to the garage and the gated driveway at the side of the house. On the first floor are 3 bedrooms, the family bathroom and hatch access to loft storage.