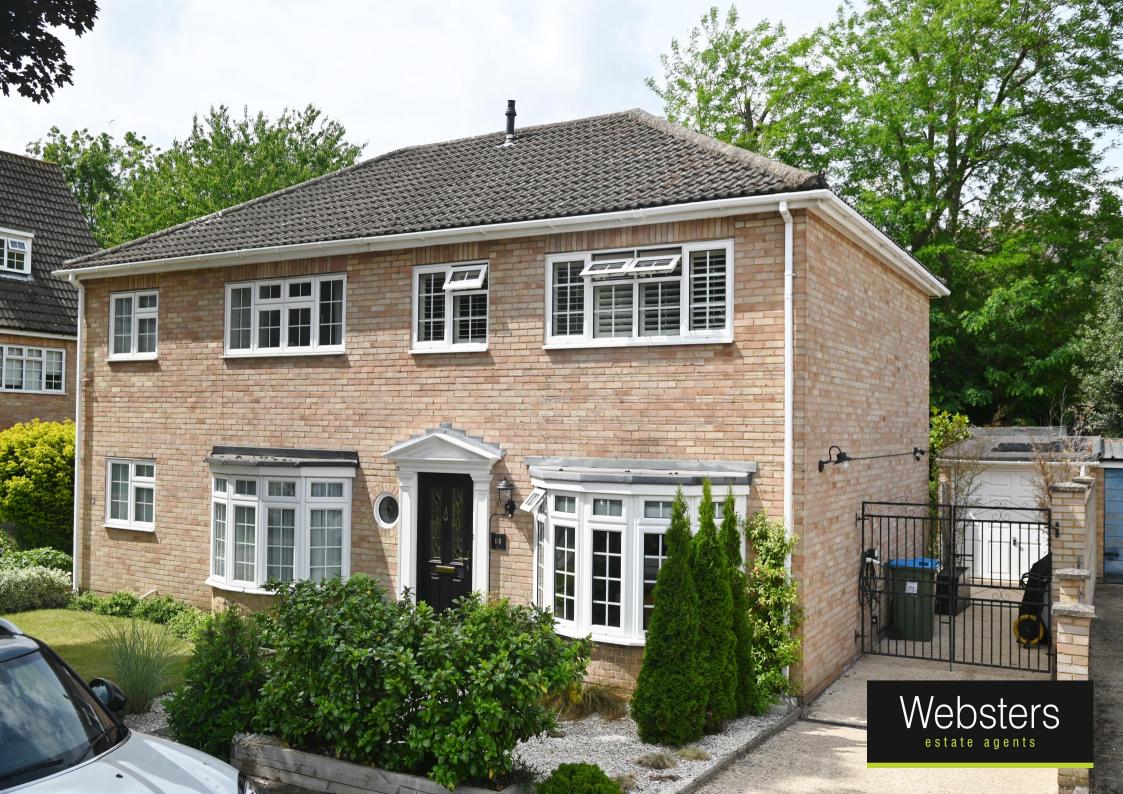

## Grenville Mews, Hampton Hill, TW12 1BE

Semi Detached 3 bedroom home in a small residential cul-de-sac with driveway parking and gated access to the private garage. Situated within 0.7 miles of Hampton Hill shops, cafes, restaurants and Bushy Park.

Refurbished to an impressive standard by the current owners to offer 1027 sq ft of well proportioned living space over 2 floors (including the garage) with high specification fixtures, fittings and floorings, newly fitted energy efficient boiler and heating system, new electrics, double glazed windows and doors, stylish contemporary features and decor throughout and potential to convert the garage to a home office/garden room.

- Semi Detached 3 Double Bedroom Home
- Refurbished to a High Specification Throughout
- Driveway Parking, Garage and Landscaped Garden
- Dual Aspect Open Plan Living Room
- New Electrics, Boiler and Heating System
- 0.7 Miles from Hampton Hill and Bushy Park
- Within 0.8 Miles of Popular Schools