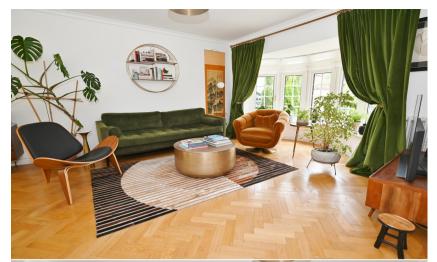

Refurbished to an impressive standard by the current owners to offer 1027 sq ft of well proportioned living space over 2 floors (including the garage) with high specification fixtures, fittings and floorings, newly fitted energy efficient boiler and heating system, new electrics, double glazed windows and doors, stylish contemporary features and decor throughout and potential to convert the garage to a home office/garden room.

Entrance hallway leads through to the dual aspect living/dining room and the separate fitted kitchen. Doors open onto the landscaped garden with a sunken seating area, mature planting and access to the garage and the gated driveway at the side of the house. On the first floor are 3 bedrooms, the family bathroom and hatch access to loft storage.