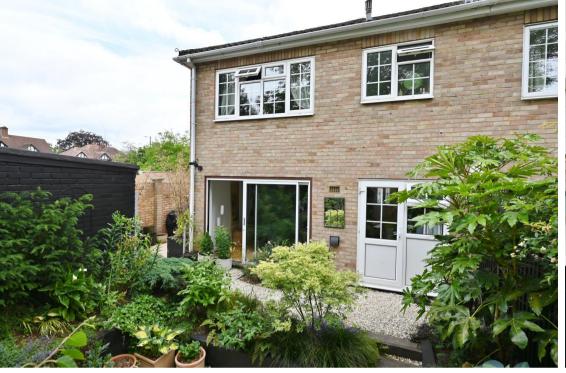

## Grenville Mews, Hampton Hill, TW12 1BE

Semi Detached 3 bedroom home in a small residential cul-de-sac with driveway parking and gated access to the private garage. Situated within 0.7 miles of Hampton Hill shops, cafes, restaurants and Bushy Park.

Refurbished to an impressive standard by the current owners to offer 1027 sq ft of well proportioned living space over 2 floors (including the garage) with high specification fixtures, fittings and floorings, newly fitted energy efficient boiler and heating system, new electrics, double glazed windows and doors, stylish contemporary features and decor throughout and potential to convert the garage to a home office/garden room.

Entrance hallway leads through to the dual aspect living/dining room and the separate fitted kitchen. Doors open onto the landscaped garden with a sunken seating area, mature planting and access to the garage and the gated driveway at the side of the house. On the first floor are 3 bedrooms, the family bathroom and hatch access to loft storage.