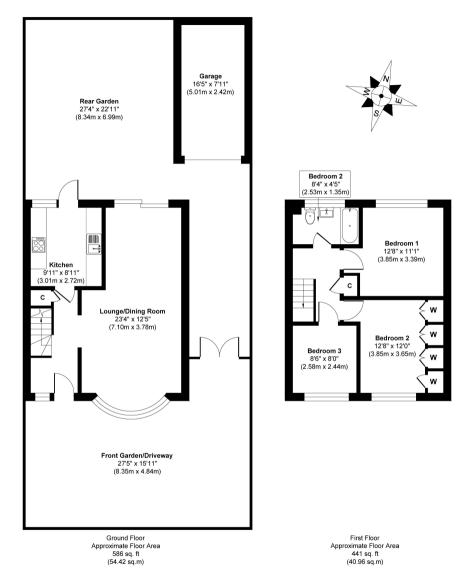

Refurbished to an impressive standard by the current owners to offer 1027 sq ft of well proportioned living space over 2 floors (including the garage) with high specification fixtures, fittings and floorings, newly fitted energy efficient boiler and heating system, new electrics, double glazed windows and doors, stylish contemporary features and decor throughout and potential to convert the garage to a home office/garden room.

Entrance hallway leads through to the dual aspect living/dining room and the separate fitted kitchen. Doors open onto the landscaped garden with a sunken seating area, mature planting and access to the garage and the gated driveway at the side of the house. On the first floor are 3 bedrooms, the family bathroom and hatch access to loft storage.

## **Grenville Mews, TW12**

Approx. Gross Internal Floor Area 1027 sq. ft / 95.38 sq. m

a Websters Estate Agents 36 Broad Street, Teddington, Middlesex TW11 8QY t 020 8614 6000 e sales@mywebsters.co.uk w mywebsters.co.uk