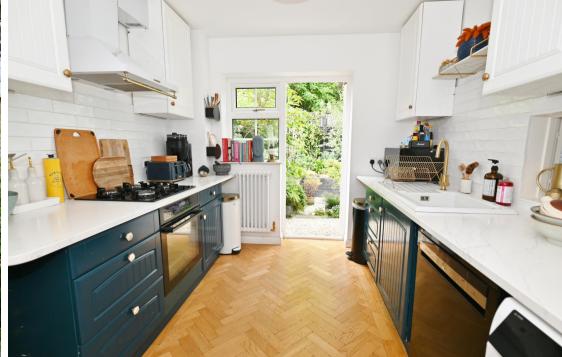

Entrance hallway leads through to the dual aspect living/dining room and the separate fitted kitchen. Doors open onto the landscaped garden with a sunken seating area, mature planting and access to the garage and the gated driveway at the side of the house. On the first floor are 3 bedrooms, the family bathroom and hatch access to loft storage.