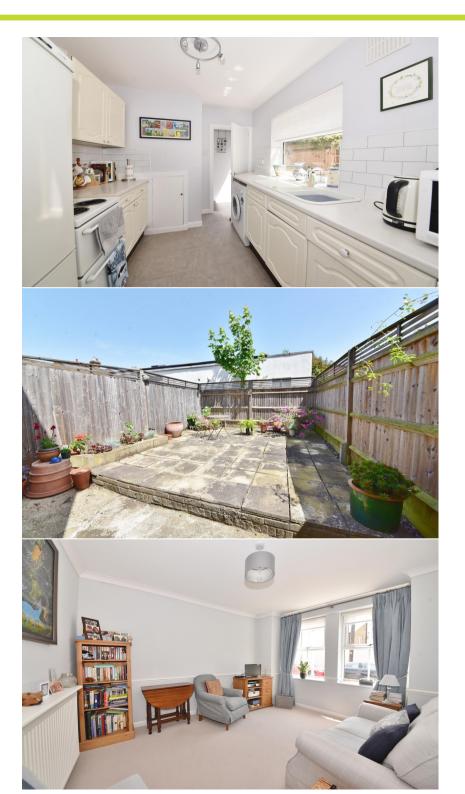

Tastefully presented to offer 414 sq ft of living space with modern fixtures and fittings, double glazed windows and doors and neutral decor throughout.

Front door opens into the living room with access to the internal hallway with doors to storage, the bedroom and the kitchen at the rear. This light filled room has fitted units, a window at the side, a door to the bathroom and access to the private low maintenance garden.