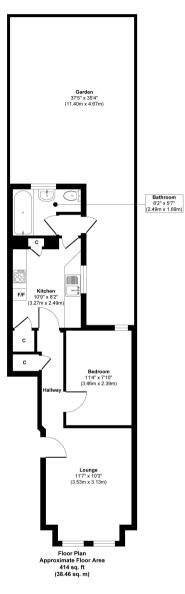

Tastefully presented to offer 414 sq ft of living space with modern fixtures and fittings, double glazed windows and doors and neutral decor throughout.

Front door opens into the living room with access to the internal hallway with doors to storage, the bedroom and the kitchen at the rear. This light filled room has fitted units, a window at the side, a door to the bathroom and access to the private low maintenance garden.

Approx. Gross Internal Floor Area 414 sq. ft / 38.46 sq. m

a Websters Estate Agents 36 Broad Street, Teddington, Middlesex TW11 8QY t 020 8614 6000

e sales@mywebsters.co.uk wmywebsters.co.uk