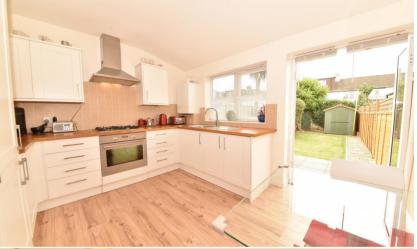

Lobby area opens into the living room with a door to an inner hallway with access to the utility room, family bathroom and kitchen/breakfast room at the rear. Double doors in the kitchen open directly onto the pretty south facing garden with a patio, new fencing, lawn and shed storage.