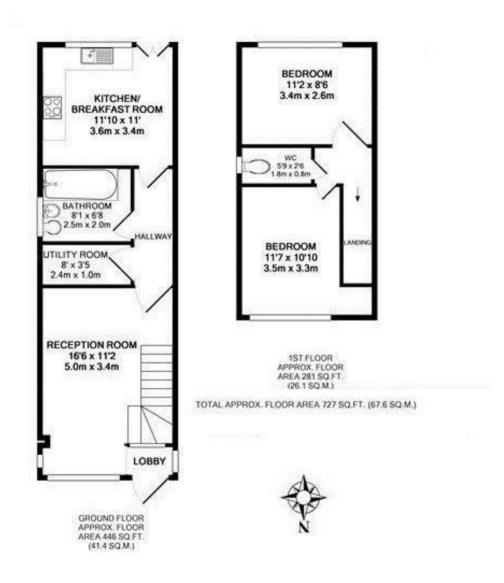

## Heathfield North ,Twickenham,TW2 7QN

End of terrace family home with a south facing garden and driveway parking on a highly regarded road just 0.4 miles from Twickenham mainline train station and town centre.

Well presented throughout with modern fixtures, fittings and flooring, large double glazed windows/doors and pleasing light neutral decor, this lovely home offers 727 sq ft of well balanced living space over 2 floors.

Lobby area opens into the living room with a door to an inner hallway with access to the utility room, family bathroom and kitchen/breakfast room at the rear. Double doors in the kitchen open directly onto the pretty south facing garden with a patio, new fencing, lawn and shed storage.

On the first floor are 2 double bedrooms and a seperate w.c.

Located 0.2 miles from the A316 with direct access to the M3 and into central London and only 0.9 miles from Orleans Park Secondary School and delightful Marble Hill Park and the River Thames.

## **EPC Rating C**

- End of Terrace Family Home
- Driveway Parking and South Facing Garden
- 2 Double Bedrooms
- Spacious Living Room
- Tastefully Presented with Light Neutral Decor
- Kitchen/Breakfast Room and Seperate Utility Room
- Family Bathroom and Upstairs W.C
- 0.4 Miles from Twickenham Mainline Station