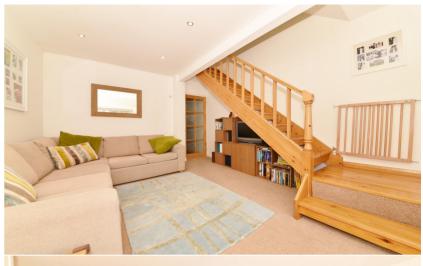

Lobby area opens into the living room with a door to an inner hallway with access to the utility room, family bathroom and kitchen/breakfast room at the rear. Double doors in the kitchen open directly onto the pretty south facing garden with a patio, new fencing, lawn and shed storage.