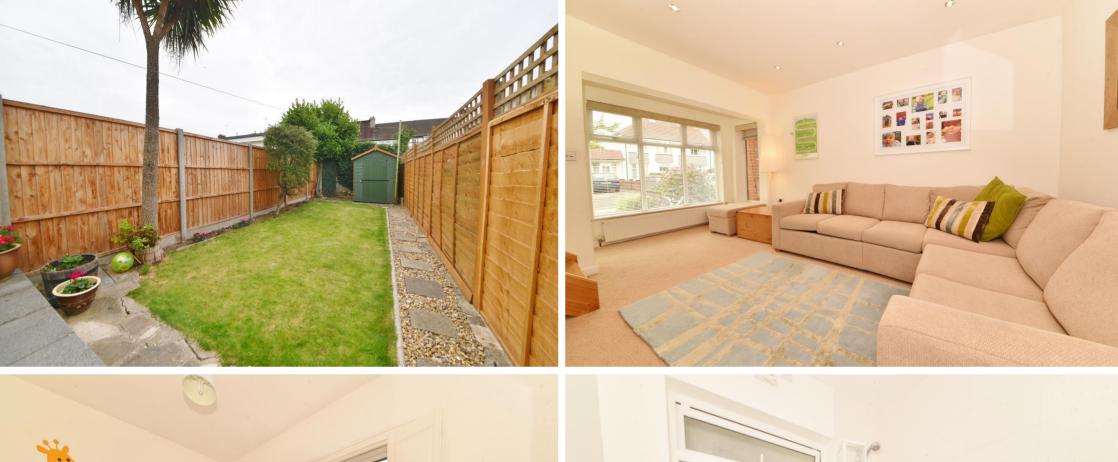

Lobby area opens into the living room with a door to an inner hallway with access to the utility room, family bathroom and kitchen/breakfast room at the rear. Double doors in the kitchen open directly onto the pretty south facing garden with a patio, new fencing, lawn and shed storage.