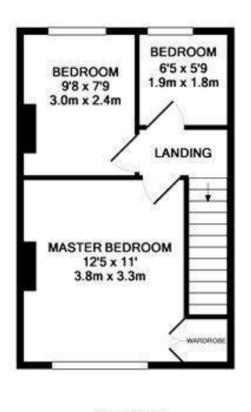

## Hatherop Road, Hampton, TW12 2RG

Requiring Total Modernisation. Cash Buyers Only Please Apply - No Mortgage Applicants. A pretty 3 bedroom terraced cottage requiring love and attention! The property has some double glazing and a more recently fitted gas fired boiler. The property has 2 reception rooms and 3 bedrooms. The kitchen is extremely basic and dated and the bathroom is just a downstairs shower cubicle with an enclosed outside toilet.

- Cash Buyers Only
- Period Cottage
- Vacant No Chain
- 3 Bedrooms
- 2 Reception Rooms
- 40ft+ Westerly Garden with Rear Vehicular Access
- Hatherop Park 200 Yards Away

1ST FLOOR

**GROUND FLOOR** 