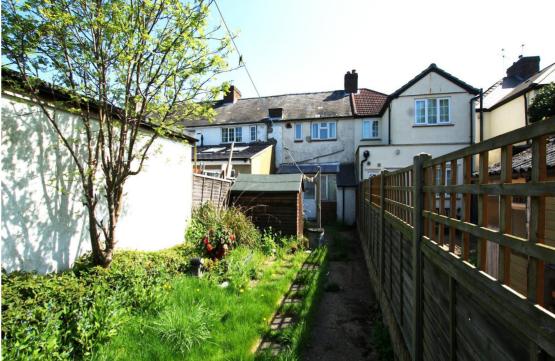

Subject to planning and building regulations a large rear extension could be built. The 40ft + rear garden has a westerly aspect with vehicular access from a service road. Hatherop Park gates are 200 yards away.

- Cash Buyers Only
- Period Cottage
- Vacant No Chain
- 3 Bedrooms
- 2 Reception Rooms
- 40ft+ Westerly Garden with Rear Vehicular Access
- Hatherop Park 200 Yards Away

1ST FLOOR

**GROUND FLOOR** 