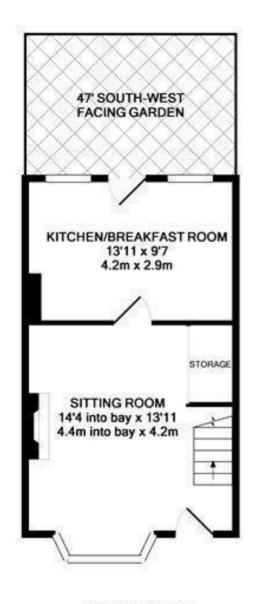

## Hatherop Road, Hampton, TW12 2RG

Requiring Total Modernisation. Cash Buyers Only Please Apply - No Mortgage Applicants. A pretty 3 bedroom terraced cottage requiring love and attention! The property has some double glazing and a more recently fitted gas fired boiler. The property has 2 reception rooms and 3 bedrooms. The kitchen is extremely basic and dated and the bathroom is just a downstairs shower cubicle with an enclosed outside toilet.

- Cash Buyers Only
- Period Cottage
- Vacant No Chain
- 3 Bedrooms
- 2 Reception Rooms
- 40ft+ Westerly Garden with Rear Vehicular Access
- Hatherop Park 200 Yards Away

1ST FLOOR

**GROUND FLOOR** 