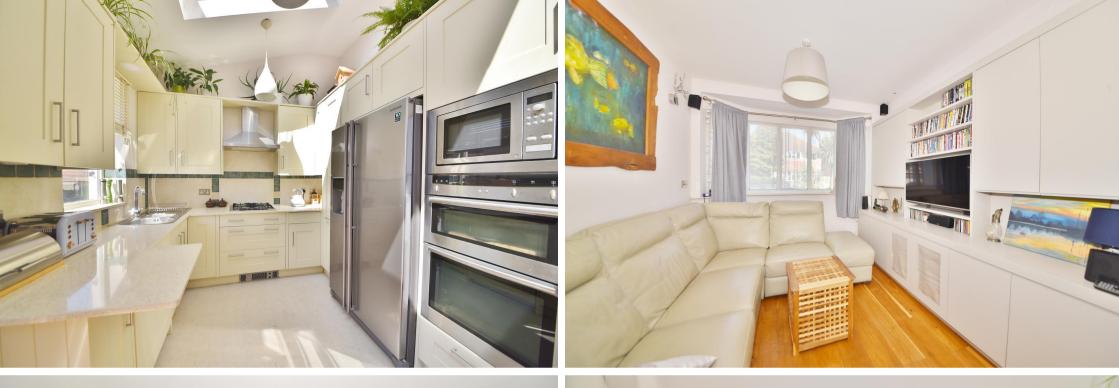

Entrance hallway leads to the utility room/w.c and the dining room with open access to the bay fronted living room and the kitchen/family room at the rear. This light filled area has stylish fitted units, a tiled floor, space for dining/seating and velux roof windows. Double doors open onto the sun deck with steps down to the pretty lawned garden with gated side access and a powered and insulated home office/garden room.