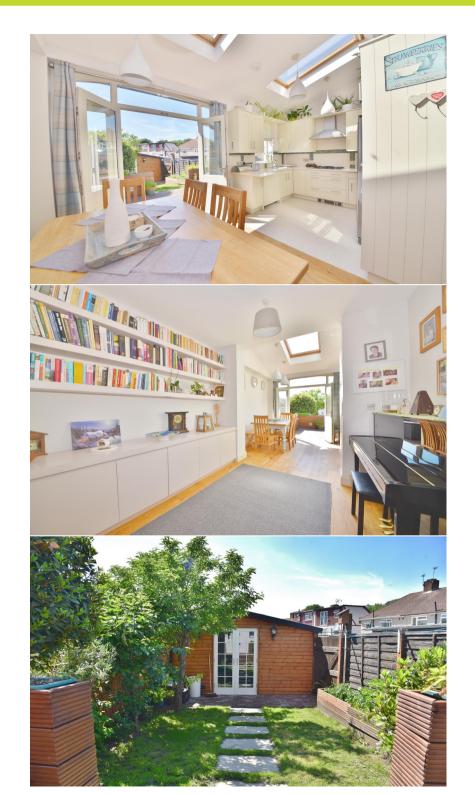

Entrance hallway leads to the utility room/w.c and the dining room with open access to the bay fronted living room and the kitchen/family room at the rear. This light filled area has stylish fitted units, a tiled floor, space for dining/seating and velux roof windows. Double doors open onto the sun deck with steps down to the pretty lawned garden with gated side access and a powered and insulated home office/garden room.