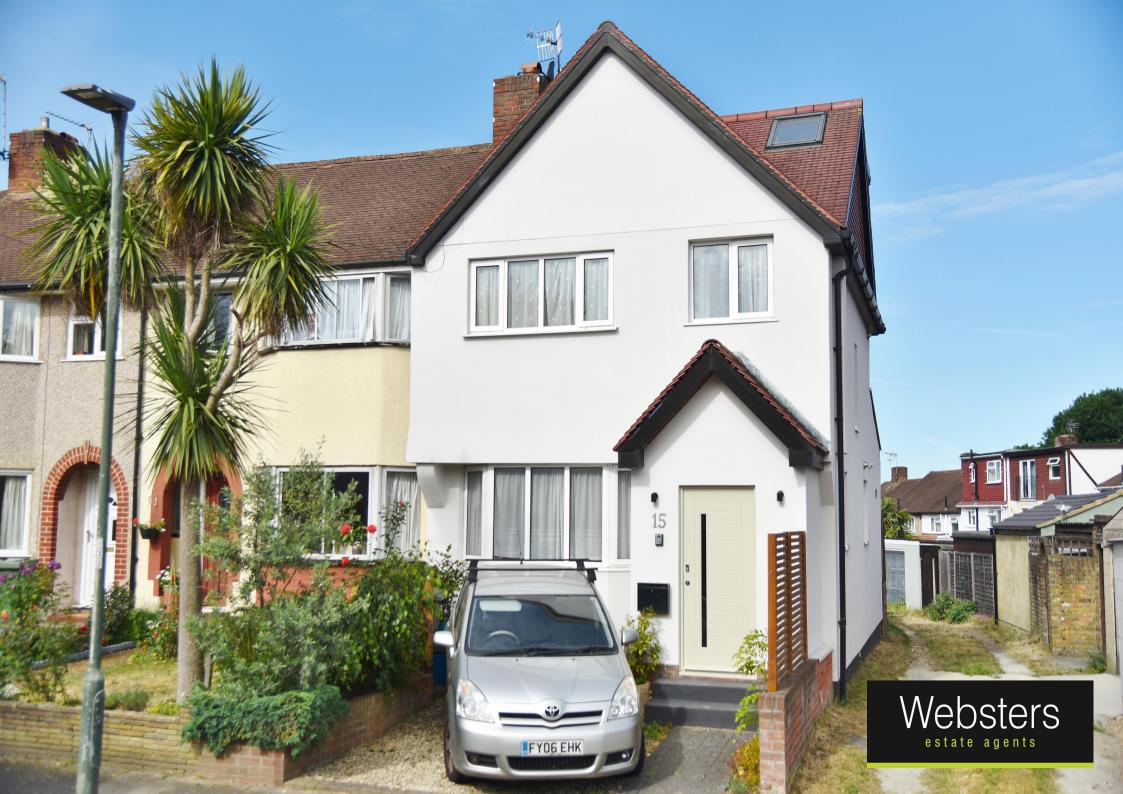

## Augusta Road, Twickenham, TW2 5HW

End of Terrace 4 bedroom family home with a west facing garden, garden room/home office and driveway parking in a popular residential location. Situated 0.5 miles from Trafalgar Primary and Waldegrave Girls/Co-ed Sxth Form and within 0.9 miles of St James, Stanley and Archdeacon PrimarySchools.

Extended, loft converted and refurbished to an impressive standard by the current owners to offer 1216 sq ft of well proportioned living space over 3 floors with high specification fixtures and fittings, hard wood flooring throughout, underfloor heating downstairs and in the bathrooms, external wall insulation, pressurised water system and double glazed windows and doors.