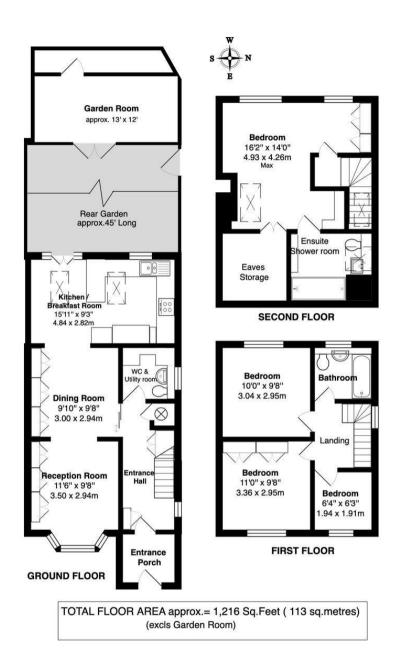

Extended, loft converted and refurbished to an impressive standard by the current owners to offer 1216 sq ft of well proportioned living space over 3 floors with high specification fixtures and fittings, hard wood flooring throughout, underfloor heating downstairs and in the bathrooms, external wall insulation, pressurised water system and double glazed windows and doors.

Entrance hallway leads to the utility room/w.c and the dining room with open access to the bay fronted living room and the kitchen/family room at the rear. This light filled area has stylish fitted units, a tiled floor, space for dining/seating and velux roof windows. Double doors open onto the sun deck with steps down to the pretty lawned garden with gated side access and a powered and insulated home office/garden room.

On the first floor are 3 bedrooms and the family bathroom with stairs leading up to the master bedroom suite with an en-suite shower room, built in and eaves storage and garden views.

Located 0.2 miles from Crane Park, 0.3 miles from local shops and 0.5 miles from the A316 with directy access to the M3/M25 and into central London. EPC Rating TBC