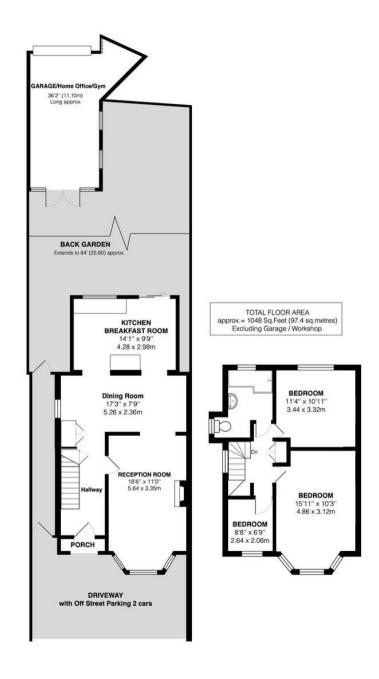

## Beech Way, Twickenham, TW2 5JT

Semi Detached 3 bedroom home with an 84 ft garden, driveway parking for 2 cars and use of shared vehicular access to the large garage/home office at the rear. Situated in a popular residential area within 0.7 miles of Twickenham Secondary and Heathfield Primary and 0.9 miles from Waldegrave Girls/Co-ed Sixth Form.

Extended at the rear and recently refurbished/redecorated to offer 1048 sq ft of living space over 2 floors (excluding the garage) with high specification fixtures, fittings and floorings, double glazed windows and doors and potential to loft convert and reconfigure the layout to create a bespoke family home (subject to Planning Permission and Building Regulations)

Entrance hallway leads to the bay fronted living room and the dining room with access to the kitchen/breakfast room at the rear. Double doors open onto the landscaped garden with a patio, lawn, pathway to the fully powered 37ft garage/home office/gym and gated side access. On the first floor are 3 bedrooms, the newly fitted bathroom and access to loft storage.

Located 0.3 miles from Crane Park, 0.4 miles from the A316 with direct access to the M3/M25 and central London and 0.9 miles from Whitton town centre and mainline train station. EPC Rating D

- Semi Detached 3 Bedroom Home
- 84Ft Garden with Large Garage/Office
- Driveway Parking for 2 Cars
- High Specification Throughout
- Potential to Loft Convert and Re Configure Layout (stpp)
- Highly Regarded Residential Area
- 0.3 Miles from Crane Park
- Close to Popular Schools