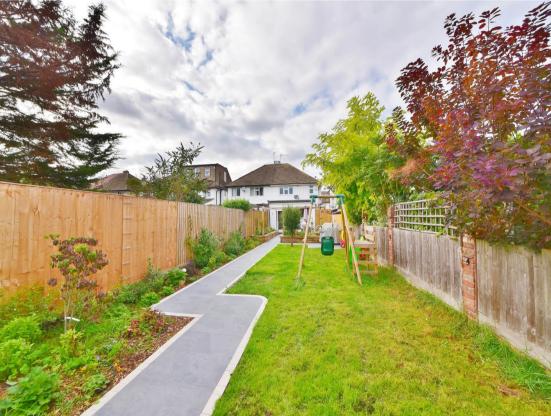

Entrance hallway leads to the bay fronted living room and the dining room with access to the kitchen/breakfast room at the rear. Double doors open onto the landscaped garden with a patio, lawn, pathway to the fully powered 37ft garage/home office/gym and gated side access. On the first floor are 3 bedrooms, the newly fitted bathroom and access to loft storage.