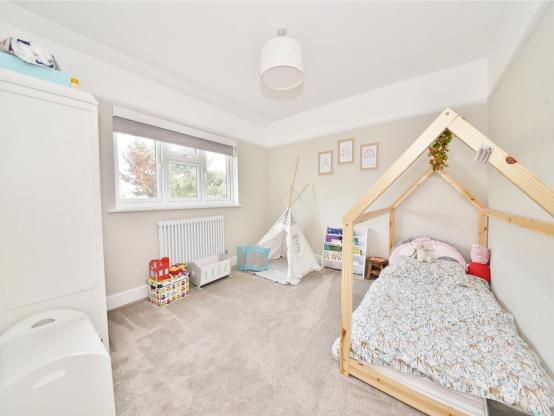

Entrance hallway leads to the bay fronted living room and the dining room with access to the kitchen/breakfast room at the rear. Double doors open onto the landscaped garden with a patio, lawn, pathway to the fully powered 37ft garage/home office/gym and gated side access. On the first floor are 3 bedrooms, the newly fitted bathroom and access to loft storage.