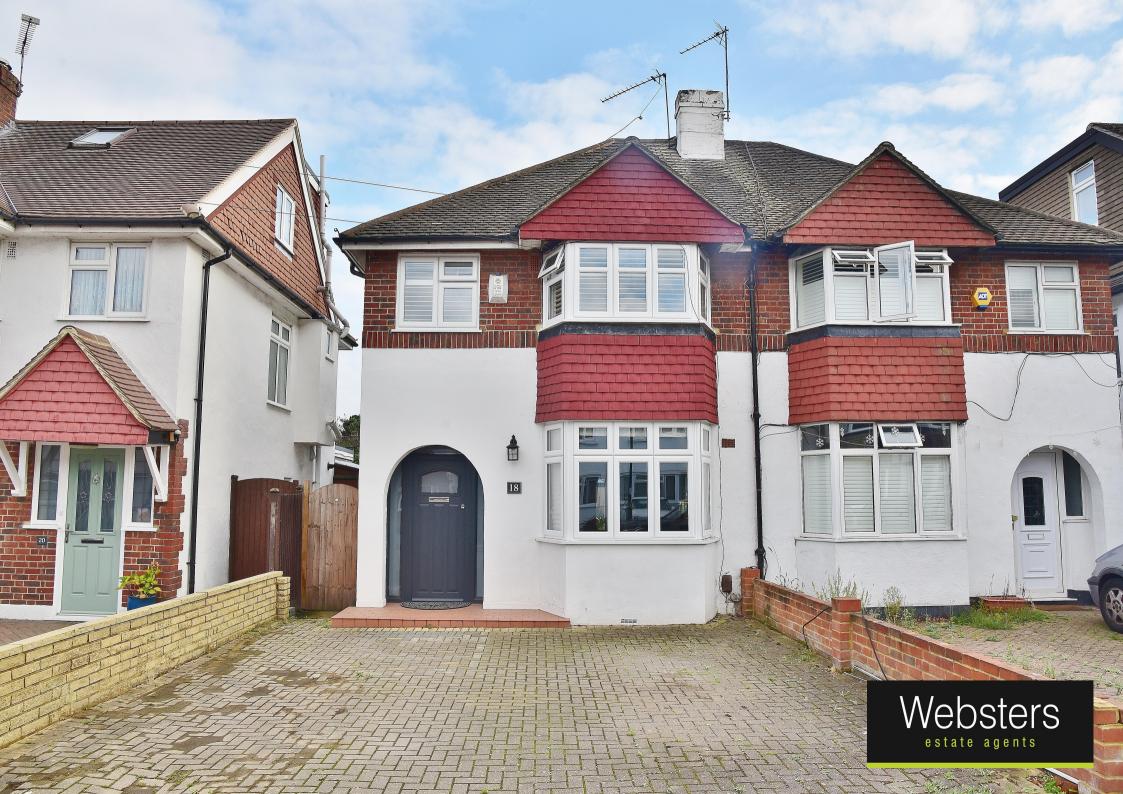

## Beech Way, Twickenham, TW2 5JT

Semi Detached 3 bedroom home with an 84 ft garden, driveway parking for 2 cars and use of shared vehicular access to the large garage/home office at the rear. Situated in a popular residential area within 0.7 miles of Twickenham Secondary and Heathfield Primary and 0.9 miles from Waldegrave Girls/Co-ed Sixth Form.

Extended at the rear and recently refurbished/redecorated to offer 1048 sq ft of living space over 2 floors (excluding the garage) with high specification fixtures, fittings and floorings, double glazed windows and doors and potential to loft convert and reconfigure the layout to create a bespoke family home (subject to Planning Permission and Building Regulations)