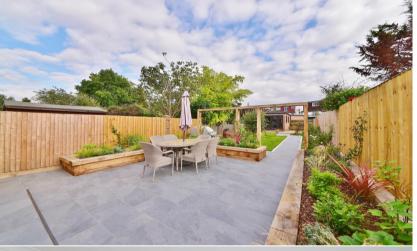

Entrance hallway leads to the bay fronted living room and the dining room with access to the kitchen/breakfast room at the rear. Double doors open onto the landscaped garden with a patio, lawn, pathway to the fully powered 37ft garage/home office/gym and gated side access. On the first floor are 3 bedrooms, the newly fitted bathroom and access to loft storage.