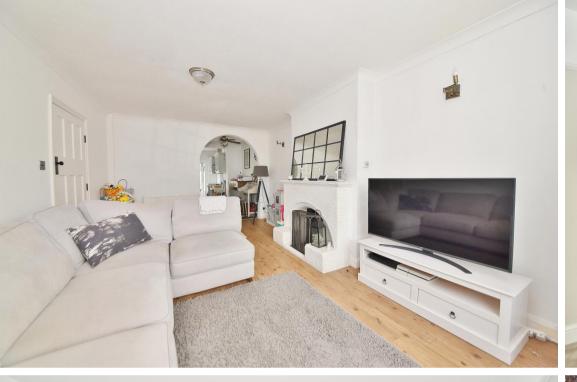

Entrance hallway leads to the bay fronted living room and the dining room with access to the kitchen/breakfast room at the rear. Double doors open onto the landscaped garden with a patio, lawn, pathway to the fully powered 37ft garage/home office/gym and gated side access. On the first floor are 3 bedrooms, the newly fitted bathroom and access to loft storage.