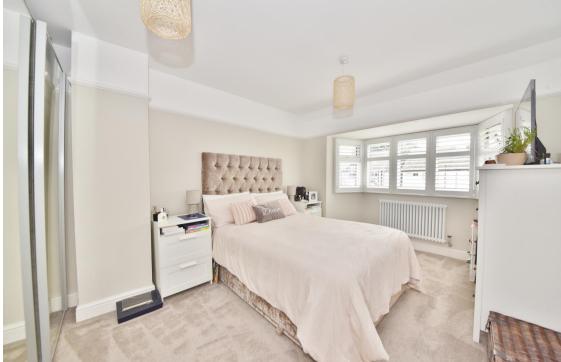

Entrance hallway leads to the bay fronted living room and the dining room with access to the kitchen/breakfast room at the rear. Double doors open onto the landscaped garden with a patio, lawn, pathway to the fully powered 37ft garage/home office/gym and gated side access. On the first floor are 3 bedrooms, the newly fitted bathroom and access to loft storage.