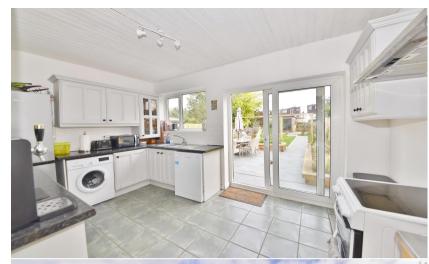

Entrance hallway leads to the bay fronted living room and the dining room with access to the kitchen/breakfast room at the rear. Double doors open onto the landscaped garden with a patio, lawn, pathway to the fully powered 37ft garage/home office/gym and gated side access. On the first floor are 3 bedrooms, the newly fitted bathroom and access to loft storage.