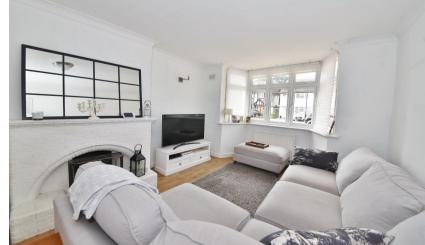

Entrance hallway leads to the bay fronted living room and the dining room with access to the kitchen/breakfast room at the rear. Double doors open onto the landscaped garden with a patio, lawn, pathway to the fully powered 37ft garage/home office/gym and gated side access. On the first floor are 3 bedrooms, the newly fitted bathroom and access to loft storage.