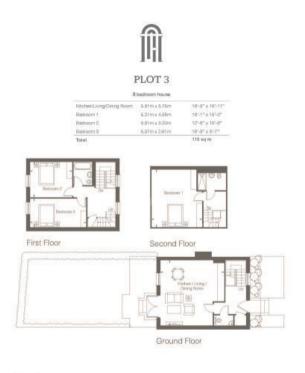

Wit repert dimensions are indicent to a V-Steven (2\*) toleranes. Note an and halfwood learning are indicative andy unit rays for adjust to charge. Hence consult that Gales Advises for specific record dimensions and internal learning. This information is for galebases could not inter meritary part of any internal second. This information is a warrenty and internal second productions from any part of any internal second.