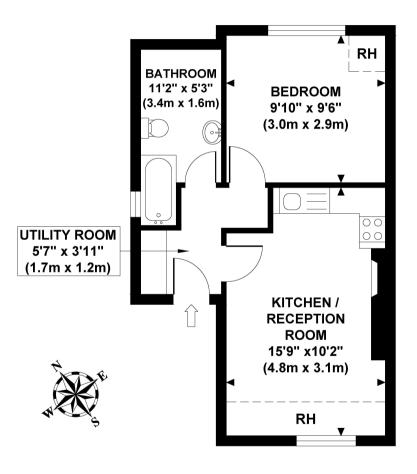

## **BROUGHTON ROAD**

Approximate Gross Internal Area 342 sq ft / 31.80 sq m

SECOND FLOOR GROSS INTERNAL FLOOR AREA 342 SQ FT

Although every attempt has been made to ensure accuracy, all measurements are approximate and no responsibility is taken for any error, omission, or mid-statement. This floor plan is for illustrative purposes only and not to scale. Measured in accordance to RICS standards. GB PRO PHOTOS