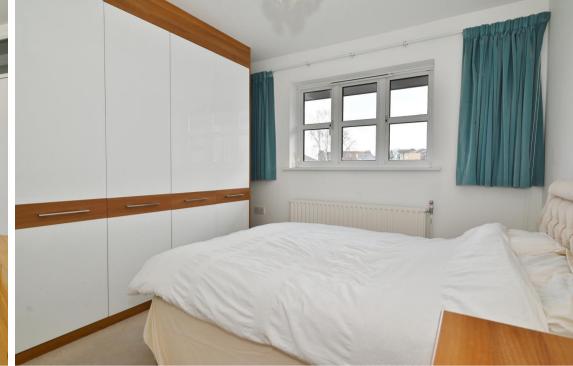

Front door opens into the hallway with storage and doors to the bathroom, the living/dining room with a juliet balcony window, the separate spacious fitted kitchen and 2 bedrooms, the main with sharps fitted wardrobes.