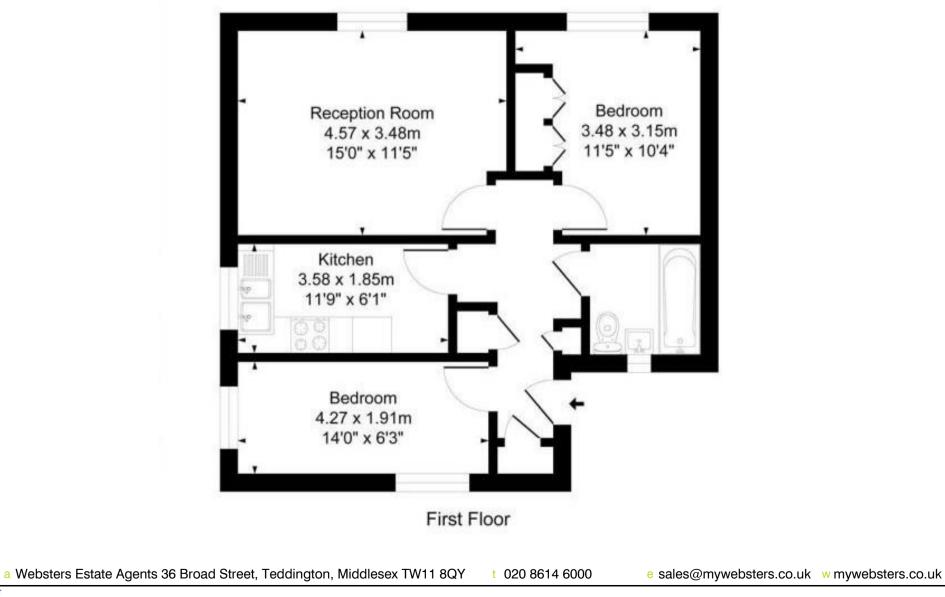

Front door opens into the hallway with storage and doors to the bathroom, the living/dining room with a juliet balcony window, the separate spacious fitted kitchen and 2 bedrooms, the main with sharps fitted wardrobes.

## Waterhouse Court TW11

Approx. Gross Internal Floor Area 54.3 Sq M - 585 Sq Ft

Disclaimer

These particulars, whilst believed to be accurate are set out as a general outline only for guidance and do not constitute any part of an offer or contract. Intending purchasers should not rely on them as statements of representation of fact, but must satisfy themselves by inspection or otherwise as to their accuracy. We have not carried out a detailed survey nor tested the services, appliances and specific fittings. Room sizes should not be relied upon for carpets and furnishings. The measurements given are approxiamte. No person in this firms employment has the autority to make or give any representation or warranty in respect of the property.