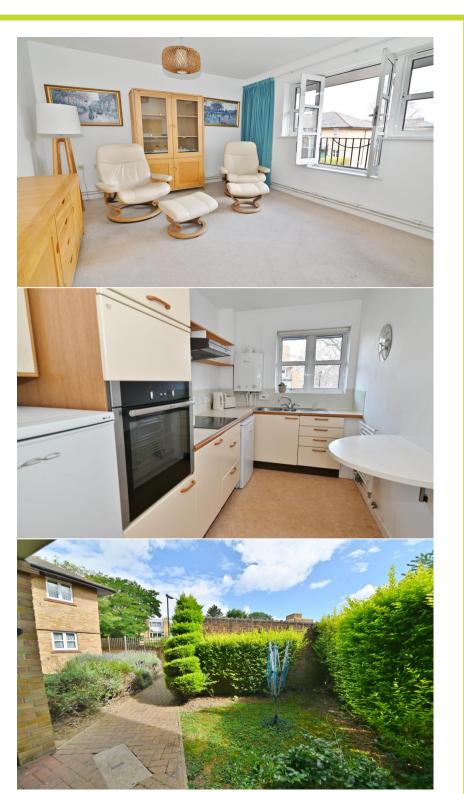

Front door opens into the hallway with storage and doors to the bathroom, the living/dining room with a juliet balcony window, the separate spacious fitted kitchen and 2 bedrooms, the main with sharps fitted wardrobes.