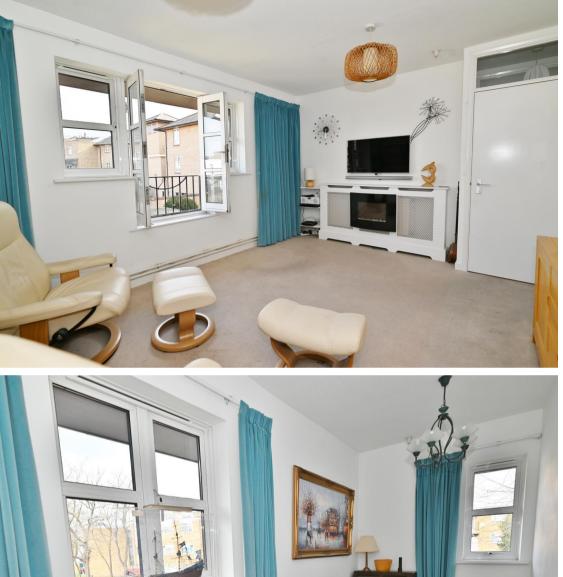

Front door opens into the hallway with storage and doors to the bathroom, the living/dining room with a juliet balcony window, the separate spacious fitted kitchen and 2 bedrooms, the main with sharps fitted wardrobes.