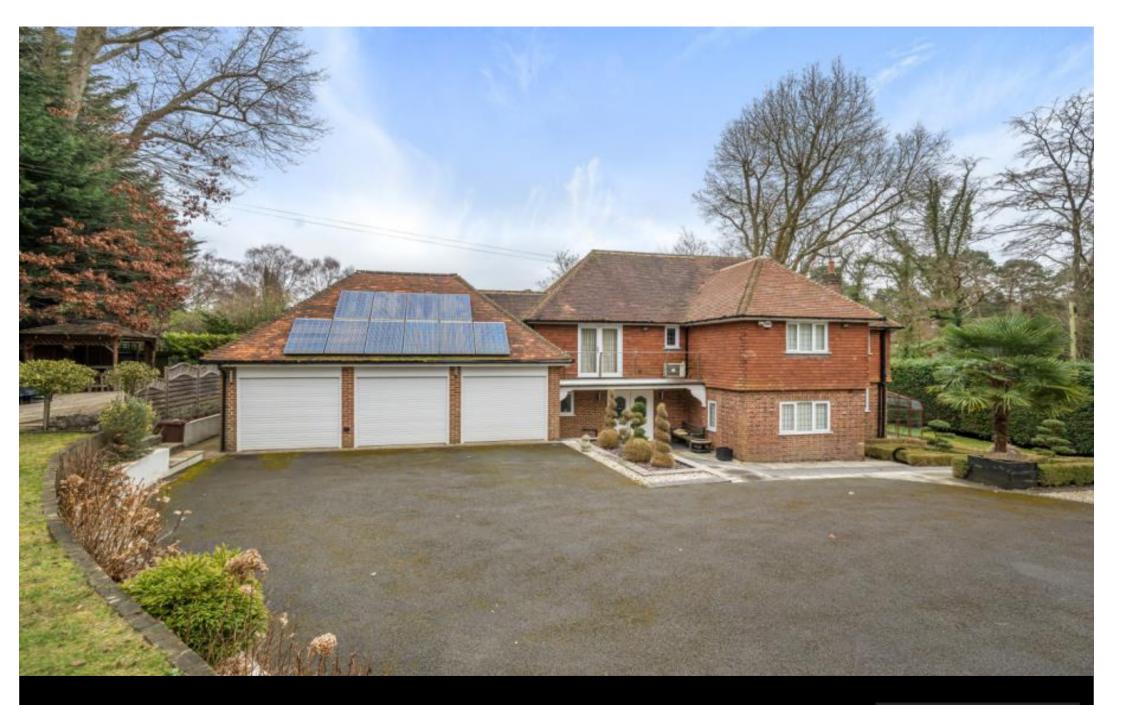

£5,950 Per calendar month

A handsome four bedroom detached house with gated entry situated in sought after Virginia Water. Offering excellent access to Virginia Water's amenities including two shopping parades and train station. Landscaped gardens with breeze house. Triple garage. Unfurnished. EPC:D60. Council Tax Band H.