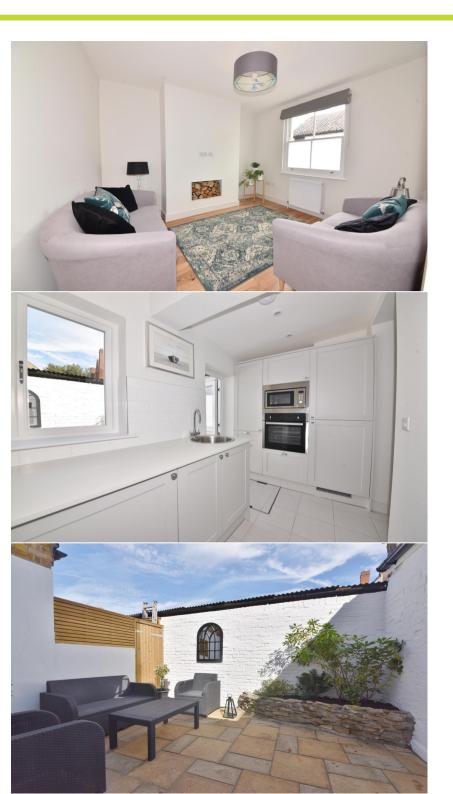

Entrance hallway leads to the living room, understairs storage and the dining/family room at the rear with space for seating and dining and access to the stylish bespoke integrated kitchen. A door opens onto the low maintenance walled and secluded rear garden. On the first floor are 2 double bedrooms, the family bathroom and hatch access to loft storage