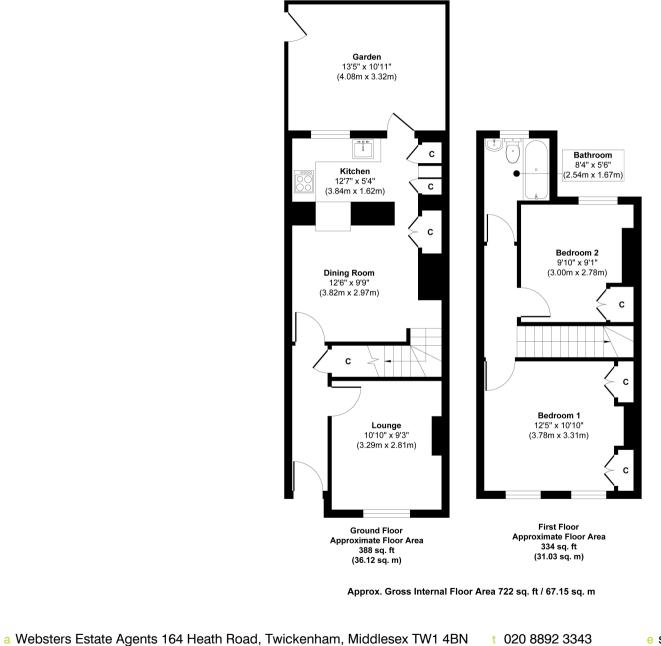

Completely refurbished internally and externally to an impressive standard to offer 722 sq ft of immaculate and well proportioned living space over 2 floors with high specification fixtures, fittings and floorings, energy efficient boiler, central heating and lighting, built in storage, double glazed windows and doors and pleasing neutral decor throughout.

Entrance hallway leads to the living room, understairs storage and the dining/family room at the rear with space for seating and dining and access to the stylish bespoke integrated kitchen. A door opens onto the low maintenance walled and secluded rear garden. On the first floor are 2 double bedrooms, the family bathroom and hatch access to loft storage