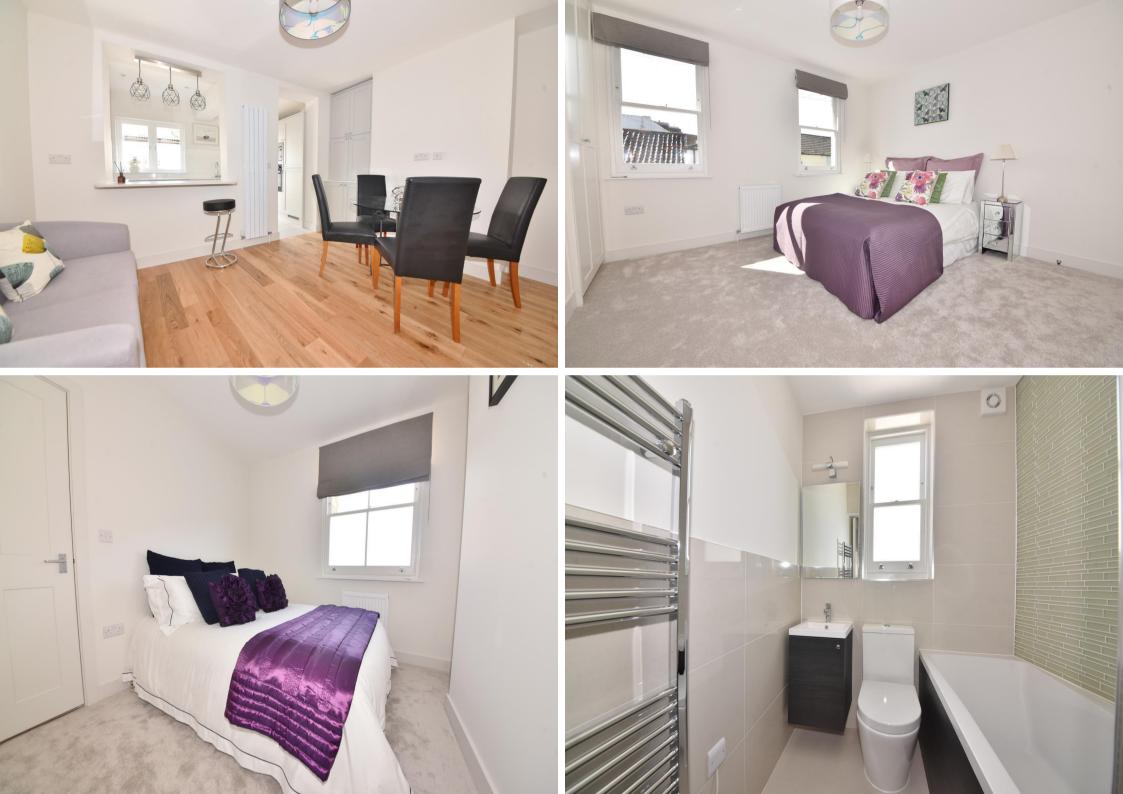

Entrance hallway leads to the living room, understairs storage and the dining/family room at the rear with space for seating and dining and access to the stylish bespoke integrated kitchen. A door opens onto the low maintenance walled and secluded rear garden. On the first floor are 2 double bedrooms, the family bathroom and hatch access to loft storage