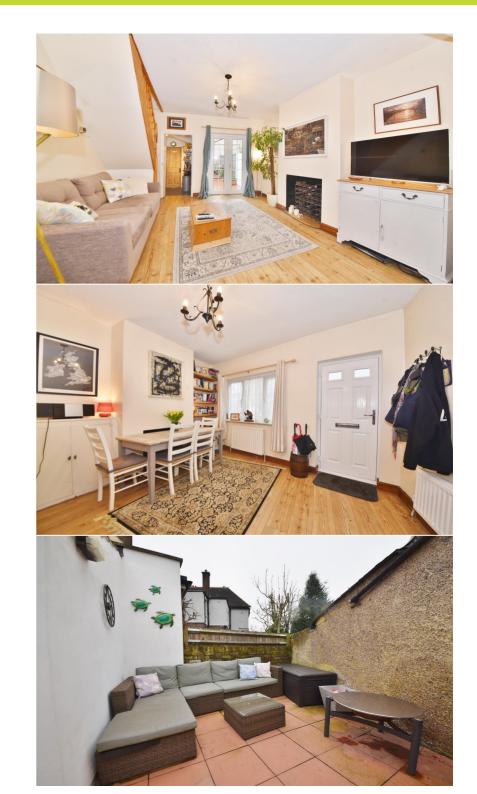

Front door opens to the dual aspect living/dining room with wood flooring and access to the fitted kitchen and family bathroom at the rear. Double doors in the living room open onto the south facing garden. On the first floor are 2 double bedrooms, built in wardrobes and hatch access to loft storage.