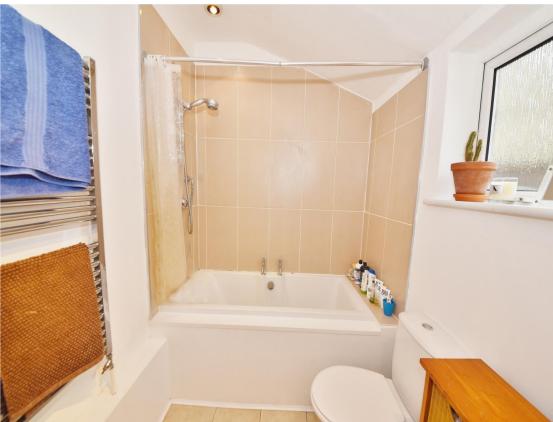

Front door opens to the dual aspect living/dining room with wood flooring and access to the fitted kitchen and family bathroom at the rear. Double doors in the living room open onto the south facing garden. On the first floor are 2 double bedrooms, built in wardrobes and hatch access to loft storage.