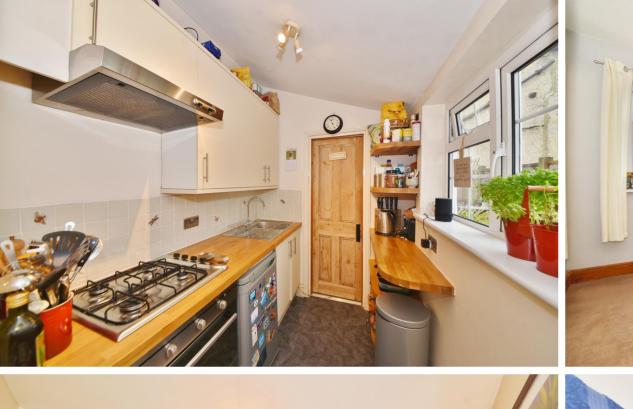

Front door opens to the dual aspect living/dining room with wood flooring and access to the fitted kitchen and family bathroom at the rear. Double doors in the living room open onto the south facing garden. On the first floor are 2 double bedrooms, built in wardrobes and hatch access to loft storage.