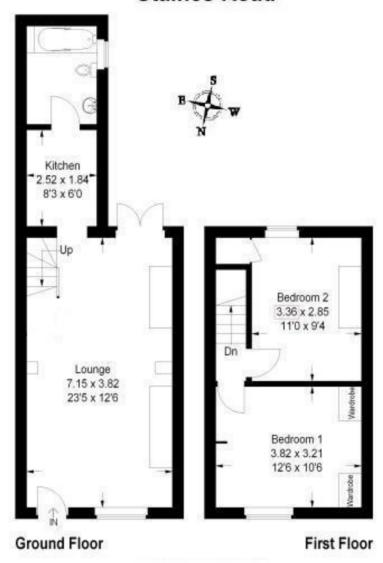

Front door opens to the dual aspect living/dining room with wood flooring and access to the fitted kitchen and family bathroom at the rear. Double doors in the living room open onto the south facing garden. On the first floor are 2 double bedrooms, built in wardrobes and hatch access to loft storage.

## Staines Road

Approx . Gross Internal Area 65.9 sq m / 709 sq ft

a Websters Estate Agents 164 Heath Road, Twickenham, Middlesex TW1 4BN

t 020 8892 3343

e sales@mywebsters.co.uk w mywebsters.co.uk