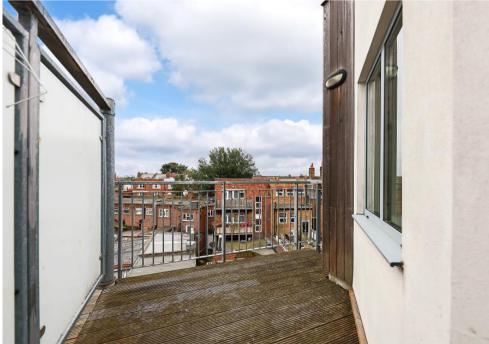

# £1,450 per month

Reception Room Kitchen

Bathroom

A well-presented TWO bedroom apartment with PRIVATE ROOF-TOP TERRACE close to Harwell National Rail and all the amenities of the Uxbridge road, with access to allocated GATED PARKING. The property is on the top floor of the building. allowing beautiful views over Ealing. The flat includes a spacious reception room with semi-open plan kitchen with fitted appliances and access to a terrace, large bathroom with shower over bath and two bedrooms with fitted storage. The property also benefits from gated allocated parking for once car. Hanwell (future Crossrail station) is within a 5-minutes walk and the shops and amenities of the Uxbridge Road just around the corner.