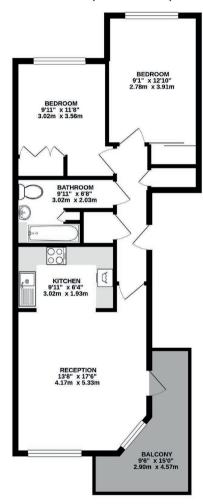

### DIAMOND COURT

Approximate Gross Internal Area 618 sq ft / 57.4 sq m

#### THIRD FLOOR **GROSS INTERNAL** FLOOR AREA 618 SQ FT approx

Whilst every attempt has been made to ensure the accuracy of the floorplan contained here, measurements of doors, windows, rooms and any other items are approximate and no responsibility is taken for any error omission or mis-statement. This plan is for illustrative purposes only and should be used as such by any prospective purchaser. The services, systems and appliances shown have not been tested and no guarante as to their operability or efficiency can be given.