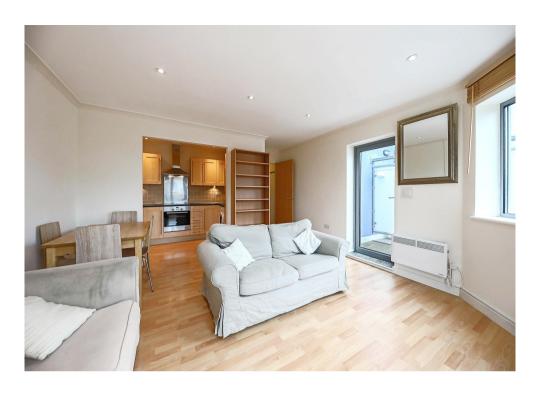

# £1,450 per month

Reception Room Kitchen

Bathroom

A well-presented TWO bedroom apartment with PRIVATE ROOF-TOP TERRACE close to Harwell National Rail and all the amenities of the Uxbridge road, with access to allocated GATED PARKING. The property is on the top floor of the building. allowing beautiful views over Ealing. The flat includes a spacious reception room with semi-open plan kitchen with fitted appliances and access to a terrace, large bathroom with shower over bath and two bedrooms with fitted storage. The property also benefits from gated allocated parking for once car. Hanwell (future Crossrail station) is within a 5-minutes walk and the shops and amenities of the Uxbridge Road just around the corner.