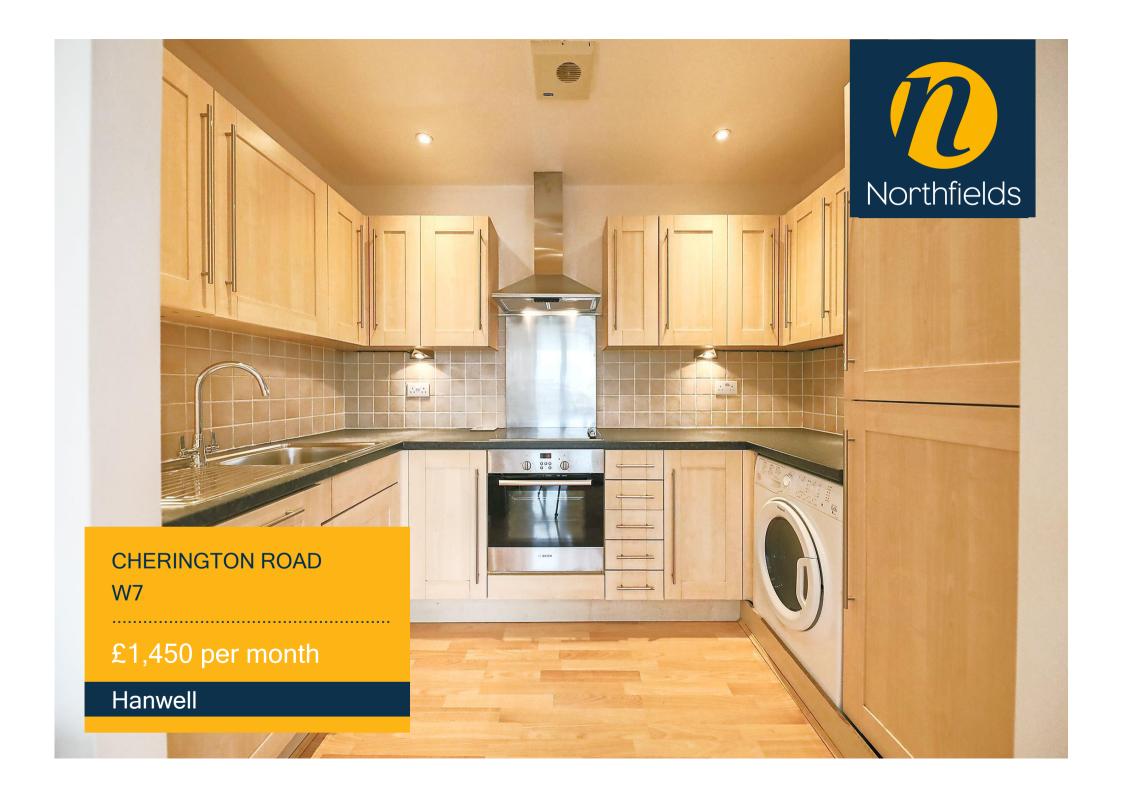

## CHERINGTON ROAD, W7

# £1,450 per month

Reception Room Kitchen

Bathroom

A well-presented TWO bedroom apartment with PRIVATE ROOF-TOP TERRACE close to Harwell National Rail and all the amenities of the Uxbridge road, with access to allocated GATED PARKING. The property is on the top floor of the building. allowing beautiful views over Ealing. The flat includes a spacious reception room with semi-open plan kitchen with fitted appliances and access to a terrace, large bathroom with shower over bath and two bedrooms with fitted storage. The property also benefits from gated allocated parking for once car. Hanwell (future Crossrail station) is within a 5-minutes walk and the shops and amenities of the Uxbridge Road just around the corner.