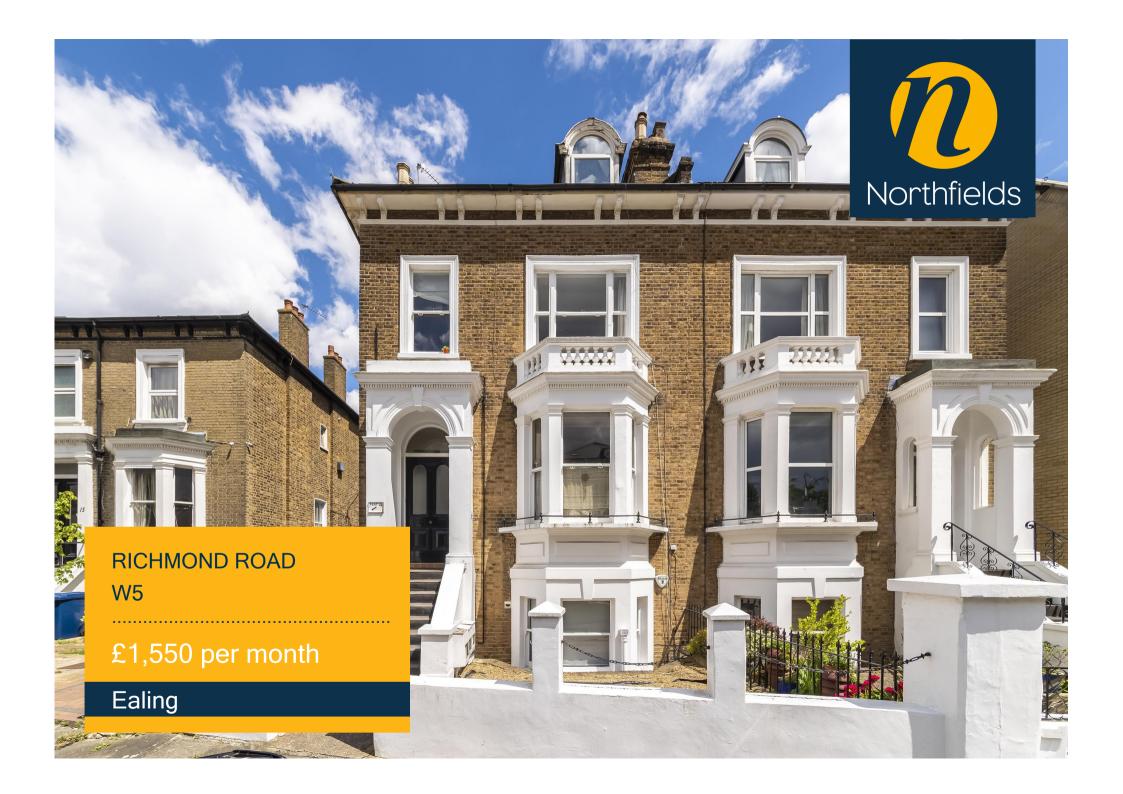

## RICHMOND ROAD, W5

## £1,550 per month

Reception Room

Kitchen

Two Bedrooms

Residents Permit

Set in a large Victorian house with communal gardens this two double bedroom property offers its own private entrance with large reception room, separate fully fitted kitchen with all appliances and a modern brand new bathroom. The master bedroom is of a generous size and further benefits include full access to the well maintained communal gardens. Situated walking distance to both South Ealing Station (Piccadilly line) and Ealing Broadway Station (Central and District lines, and National Rail).