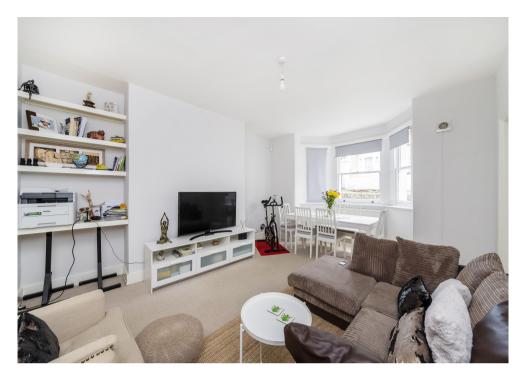

## £1,550 per month

Reception Room

Kitchen

Two Bedrooms

Residents Permit

Set in a large Victorian house with communal gardens this two double bedroom property offers its own private entrance with large reception room, separate fully fitted kitchen with all appliances and a modern brand new bathroom. The master bedroom is of a generous size and further benefits include full access to the well maintained communal gardens. Situated walking distance to both South Ealing Station (Piccadilly line) and Ealing Broadway Station (Central and District lines, and National Rail).