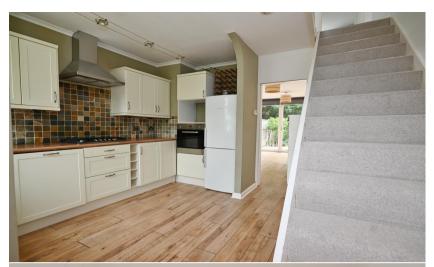

Front door opens into the entrance hallway/kitchen with access to the spacious living/family room at the rear. Patio doors open onto the mature secluded garden with a sun deck, lawn and gated side access. On the first floor are 2 double bedrooms with storage and the family bathroom.