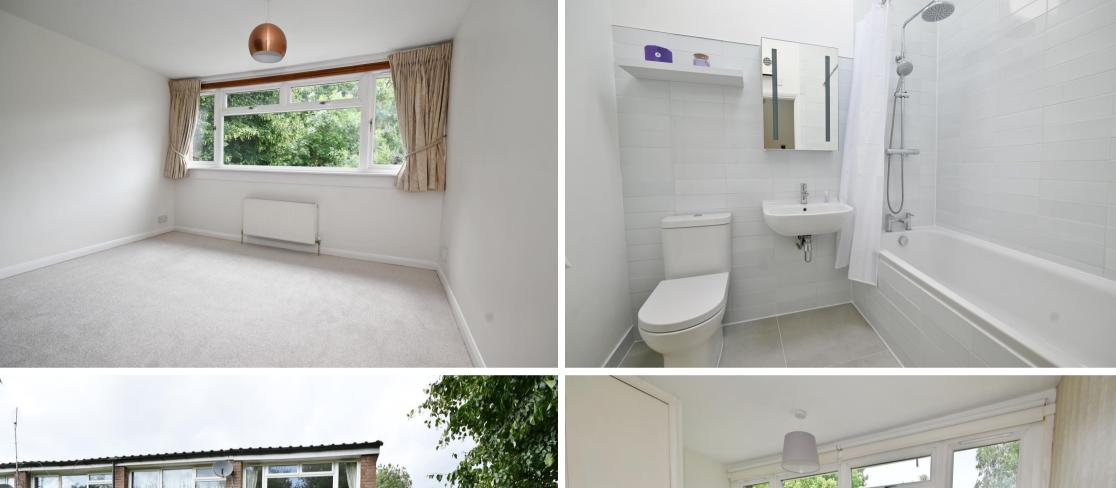

With no onward chain, redecorated throughout and tastefully presented to offer 716 sq ft of well balanced living space over 2 floors with modern fixtures and fittings, wood flooring downstairs, new carpets on the stairs and in the bedrooms and large double glazed windows and doors.

Front door opens into the entrance hallway/kitchen with access to the spacious living/family room at the rear. Patio doors open onto the mature secluded garden with a sun deck, lawn and gated side access. On the first floor are 2 double bedrooms with storage and the family bathroom.