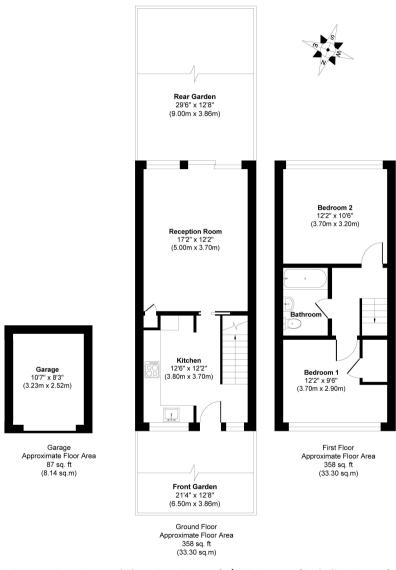

With no onward chain, redecorated throughout and tastefully presented to offer 716 sq ft of well balanced living space over 2 floors with modern fixtures and fittings, wood flooring downstairs, new carpets on the stairs and in the bedrooms and large double glazed windows and doors.

Front door opens into the entrance hallway/kitchen with access to the spacious living/family room at the rear. Patio doors open onto the mature secluded garden with a sun deck, lawn and gated side access. On the first floor are 2 double bedrooms with storage and the family bathroom.

## **13 Craneford Close**

Approx. Gross Internal Floor Area 716 sq. ft / 66.51 sq. m (Excluding Garage)

a Websters Estate Agents 36 Broad Street, Teddington, Middlesex TW11 8QY t 020 8614 6000 e sales@mywebsters.co.uk w mywebsters.co.uk