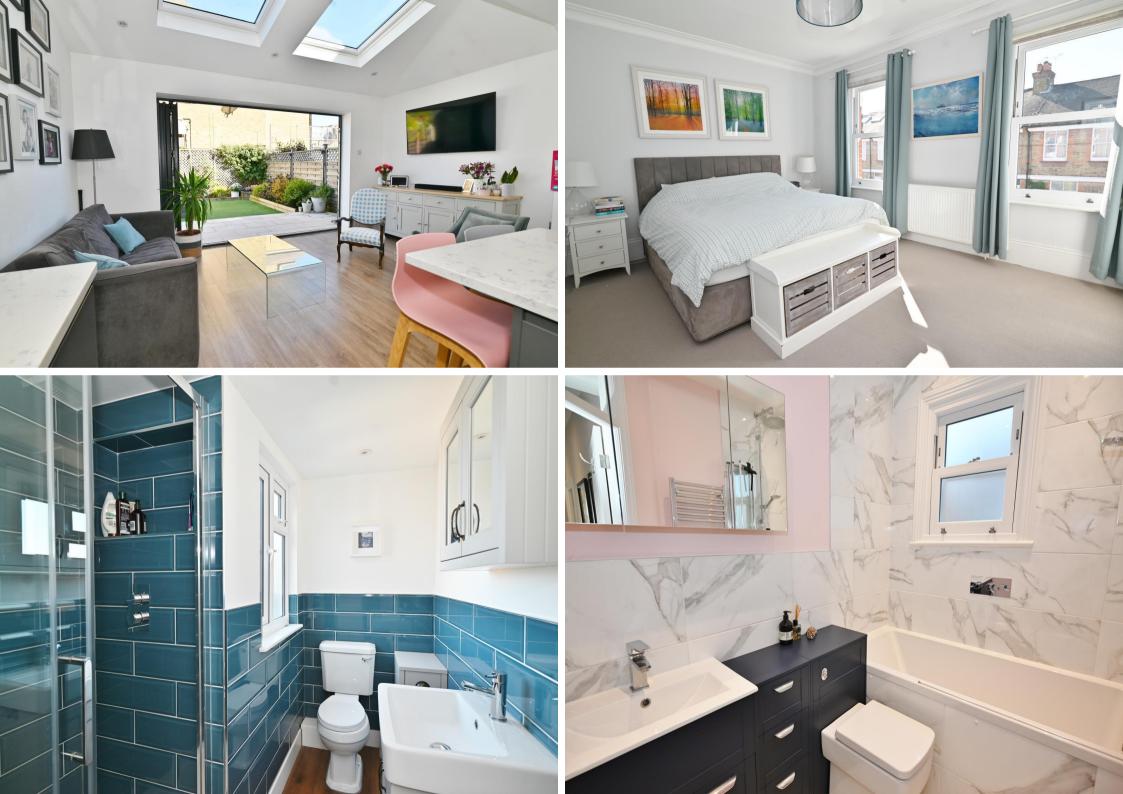

The front door opens into the welcoming hallway with doors to the stylish but cosy bay fronted living room, the wc and the practical utility room. At the rear is the real heart of the home, the stunning rear kitchen/family room. This light filled, well designed space has underfloor heating, velux roof windows and a bespoke integrated kitchen with the spacious open-plan area allowing for cooking, dining and relaxing. Large folding doors lead directly onto the well landscaped, low maintenance garden with a patio, artificial lawn and shed storage. Upstairs the first floor offers three generously sized bedrooms and a luxury family bathroom. On the top floor is the sleek contemporary shower room and two further bedrooms, the front-facing room with clever built-in and eaves storage.