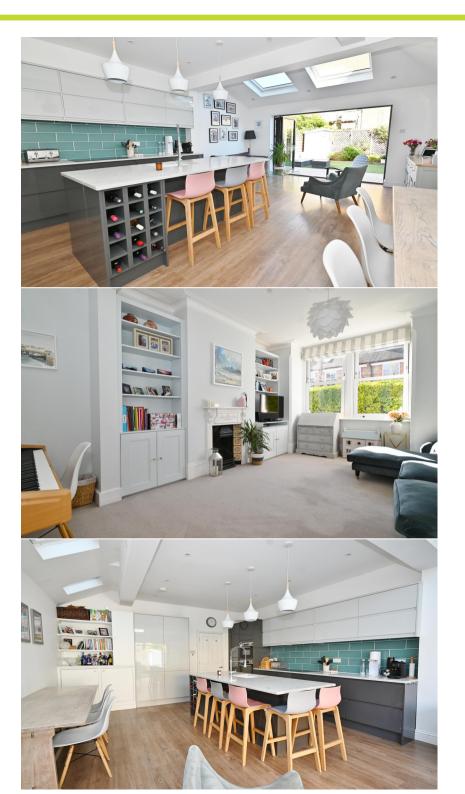

The front door opens into the welcoming hallway with doors to the stylish but cosy bay fronted living room, the wc and the practical utility room. At the rear is the real heart of the home, the stunning rear kitchen/family room. This light filled, well designed space has underfloor heating, velux roof windows and a bespoke integrated kitchen with the spacious open-plan area allowing for cooking, dining and relaxing. Large folding doors lead directly onto the well landscaped, low maintenance garden with a patio, artificial lawn and shed storage. Upstairs the first floor offers three generously sized bedrooms and a luxury family bathroom. On the top floor is the sleek contemporary shower room and two further bedrooms, the front-facing room with clever built-in and eaves storage.