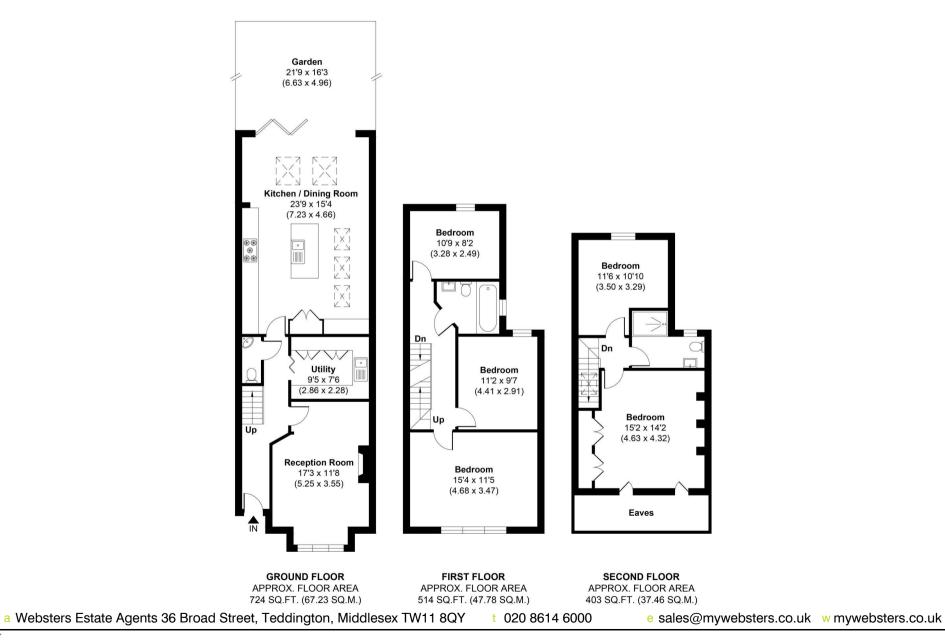

## **UPPER GROTTO ROAD TW1**

APPROX. GROSS INTERNAL FLOOR AREA 1641 SQ FT / 152.47 SQ METRES