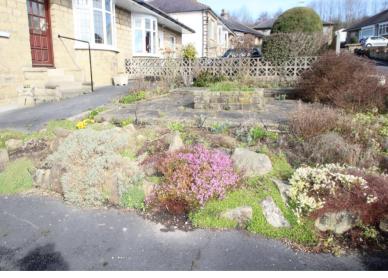

#### **FRONT GARDEN**

A low maintenance garden with a paved area, planted and shrub borders and fenced boundaries.