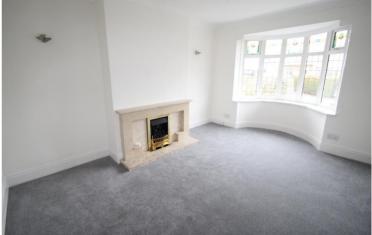

#### LOUNGE 10'9" x 15'11" (3.28 x 4.84)

With a double glazed bay window to the front elevation. Stone effect fireplace with a living flame effect gas fire. Radiator.