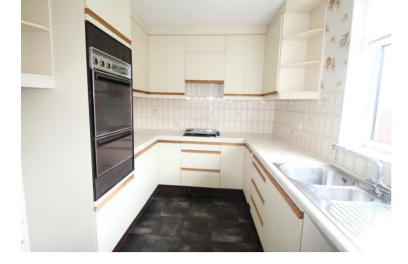

#### KITCHEN 9'1" x 7'8" (2.76 x 2.34)

With a range of fitted base and wall units. 1.5 bowl sink unit. Built in gas oven with gas hob and extractor hood over. Tiled walls. Double glazed window to the rear and a double glazed door to the rear. Pantry.