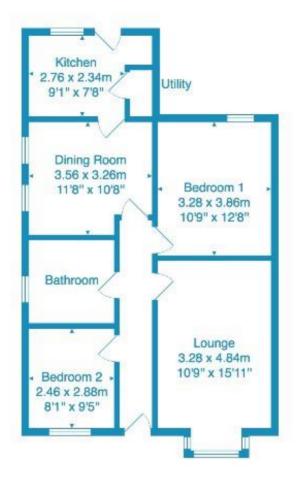

#### ACCOMMODATION

#### **ENTRANCE HALL**

With a glazed entrance door.

#### LOUNGE 10'9" x 15'11" (3.28 x 4.84)

With a double glazed bay window to the front elevation. Stone effect fireplace with a living flame effect gas fire. Radiator.

#### KITCHEN 9'1" x 7'8" (2.76 x 2.34)

With a range of fitted base and wall units. 1.5 bowl sink unit. Built in gas oven with gas hob and extractor hood over. Tiled walls. Double glazed window to the rear and a double glazed door to the rear. Pantry.

### DINING ROOM 11'8" x 10'8" (3.56 x 3.26)

Two windows to the side elevation and a central heating radiator.

### BEDROOM ONE 10'9" x 12'8" (3.28 x 3.86)

With a double glazed window to the rear. Fitted wardrobes and a radiator.

#### BEDROOM TWO 8'1" x 9'5" (2.46 x 2.88)

With a double glazed window to the front. Fitted wardrobes and a radiator.

#### BATHROOM

A coloured three piece suite comprising a panelled bath with shower over, hand basin vanity unit and a low level W.C. Tiled walls, radiator and a window to the side.

#### GARAGE

A detached garage with double timber doors.

All measurements are approximate and for display purposes only. No liability is accepted by either the agency or Box Property Solutions Ltd as to the exact measurements of the rooms. Box Property Solutions Ltd retains the copyright on this plan and allows agents to use it with agreed permission. Copyright 2017 Ac2