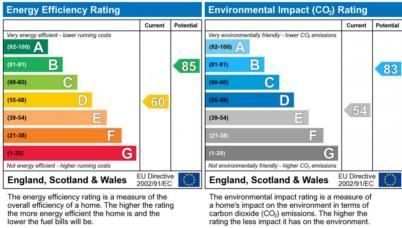

a home's impact on the environment in terms of carbon dioxide (CO<sub>2</sub>) emissions. The higher the rating the less impact it has on the environment.