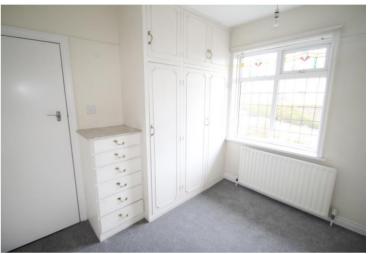

#### BEDROOM TWO 8'1" x 9'5" (2.46 x 2.88)

With a double glazed window to the front. Fitted wardrobes and a radiator.