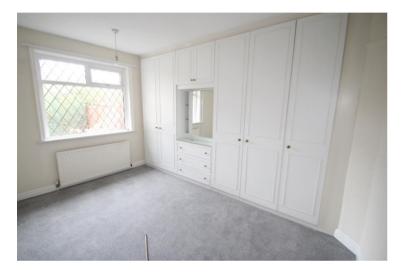

### BEDROOM ONE 10'9" x 12'8" (3.28 x 3.86)

With a double glazed window to the rear. Fitted wardrobes and a radiator.