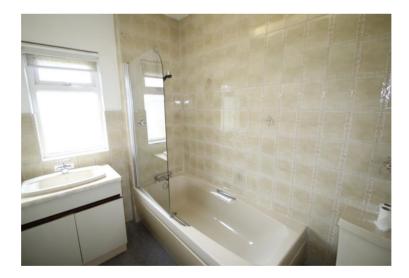

#### BATHROOM

A coloured three piece suite comprising a panelled bath with shower over, hand basin vanity unit and a low level W.C. Tiled walls, radiator and a window to the side.