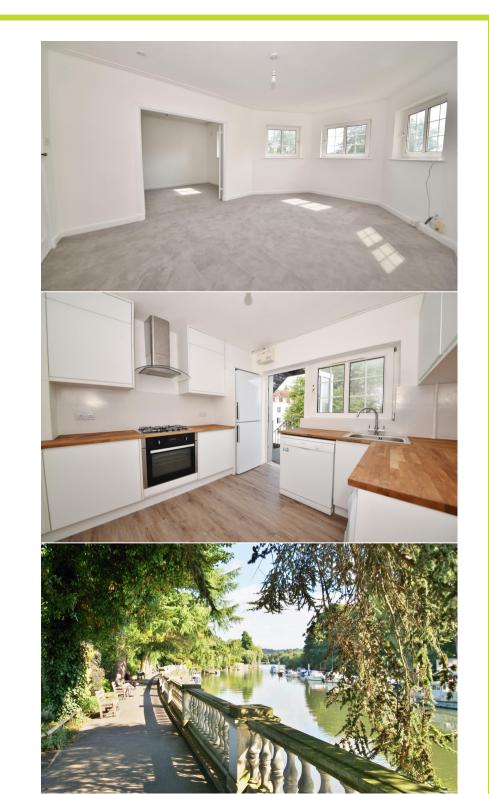

Entrance hallway leads to built in storage, 3 double bedrooms, the bathroom, separate w.c, the bay fronted living room with double doors into the dining room/study and the seperate kitchen with stylish fitted units, appliances, wood worktops and a door opening to a small balcony with an external staircase leading down to communal areas.