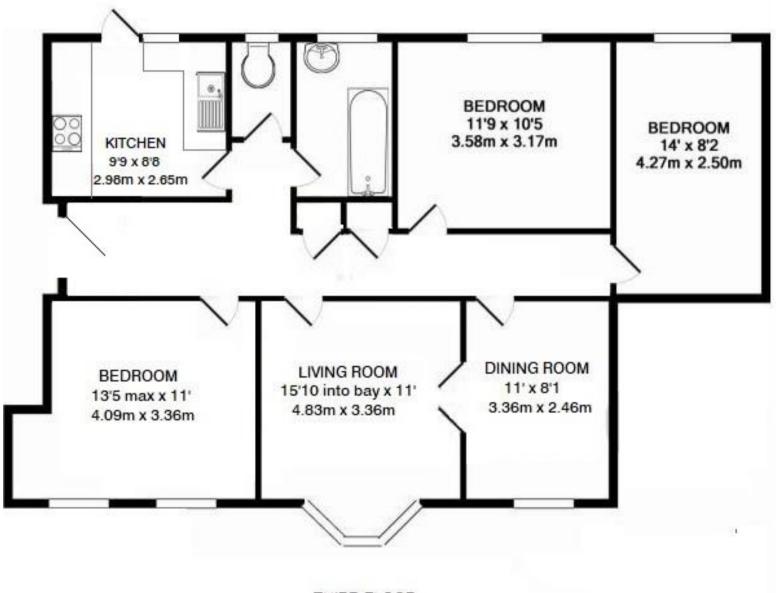

Entrance hallway leads to built in storage, 3 double bedrooms, the bathroom, separate w.c, the bay fronted living room with double doors into the dining room/study and the seperate kitchen with stylish fitted units, appliances, wood worktops and a door opening to a small balcony with an external staircase leading down to communal areas.

## THIRD FLOOR TOTAL APPROX FLOOR AREA 904 SQ FT (84 SQ M)

a Websters Estate Agents 164 Heath Road, Twickenham, Middlesex TW1 4BN

t 020 8892 3343

e sales@mywebsters.co.uk w mywebsters.co.uk

These particulars, whilst believed to be accurate are set out as a general outline only for guidance and do not constitute any part of an offer or contract. Intending purchasers should not rely on them as statements of representation of fact, but must satisfy themselves by inspection or otherwise as to their accuracy. We have not carried out a detailed survey nor tested the services, appliances and specific fittings. Room sizes should not be relied upon for carpets and furnishings. The measurements given are approximate. No person in this firms employment has the autority to make or give any representation or warranty in respect of the property.