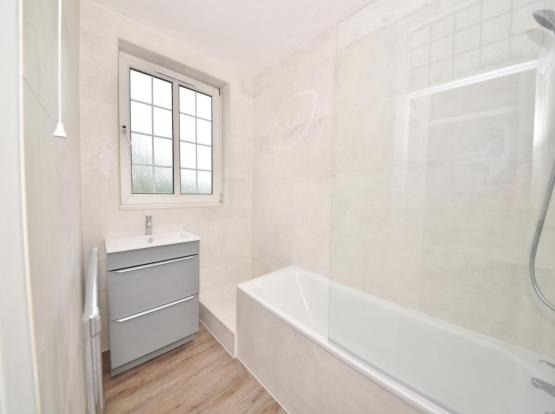

Entrance hallway leads to built in storage, 3 double bedrooms, the bathroom, separate w.c, the bay fronted living room with double doors into the dining room/study and the seperate kitchen with stylish fitted units, appliances, wood worktops and a door opening to a small balcony with an external staircase leading down to communal areas.