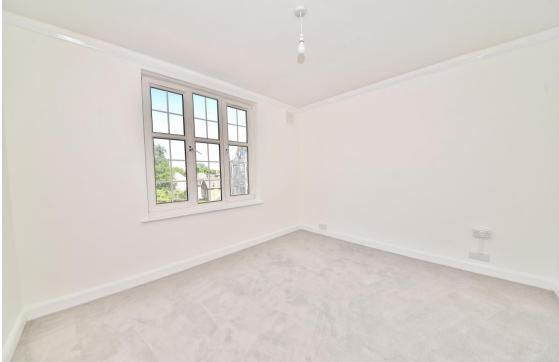

With no onward chain, heating and hot water included in the service charge and immaculately presented to offer 904 sq ft of well proportioned and adaptable living space with modern fixtures and fittings, double glazed windows, newly fitted carpets and pleasing neutral decor throughout.

Entrance hallway leads to built in storage, 3 double bedrooms, the bathroom, separate w.c, the bay fronted living room with double doors into the dining room/study and the seperate kitchen with stylish fitted units, appliances, wood worktops and a door opening to a small balcony with an external staircase leading down to communal areas.