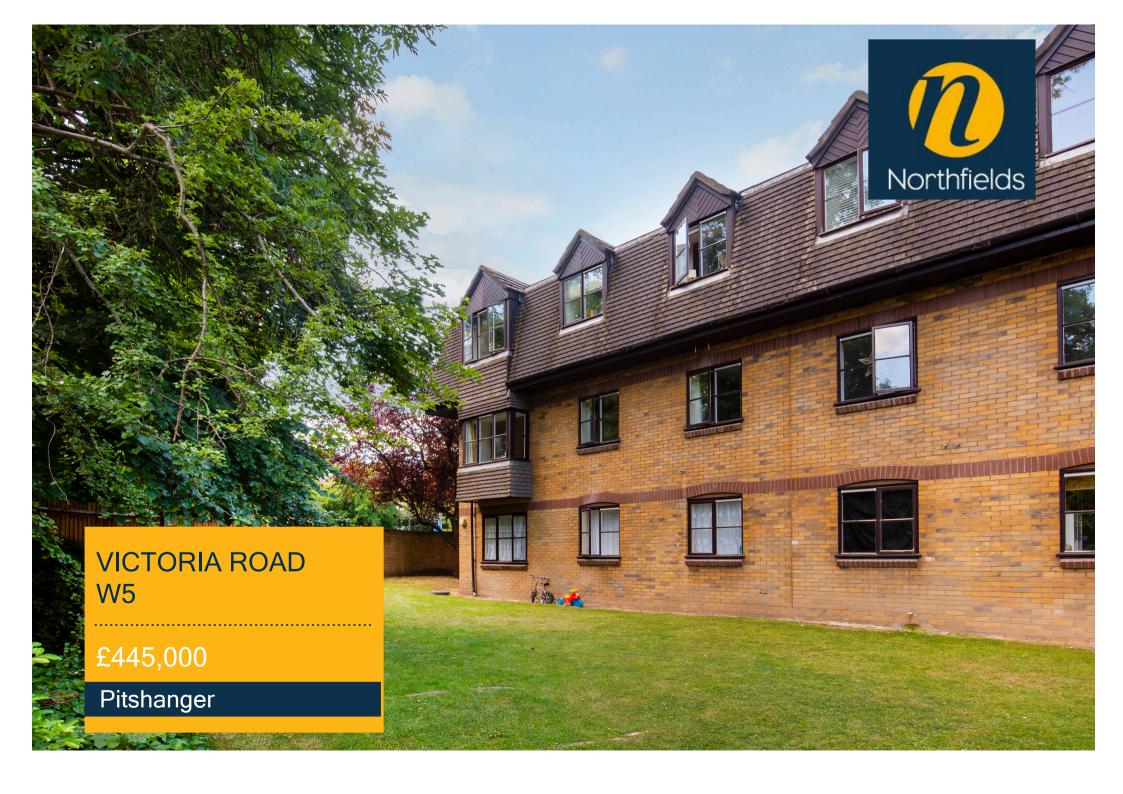

## VICTORIA ROAD, W5

£445,000

A bright and spacious two bedroom two bathroom first floor flat with a separate kitchen. The property is being sold with a share of freehold and allocated parking. Essan House is a small and well maintained purpose built development.

Situated on Victoria Road a wide tree lined street located offPitshanger Lane's Award Winning High Street, with its excellent local amenities including a variety of local shops, restaurants, good primary schools, Pitshanger Park and local bus services to Ealing Broadway.