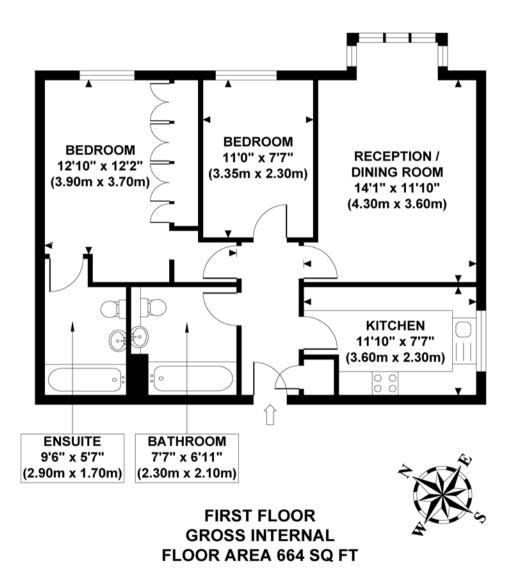

## **ESSAN HOUSE**

Approximate Gross Internal Area 664 sq ft / 61.70 sq m

Although every attempt has been made to ensure accuracy, all measurements are approximate and no responsibility is taken for any error, omission, or mid-statement. This floor plan is for illustrative purposes only and not to scale. Measured in accordance to RICS standards.