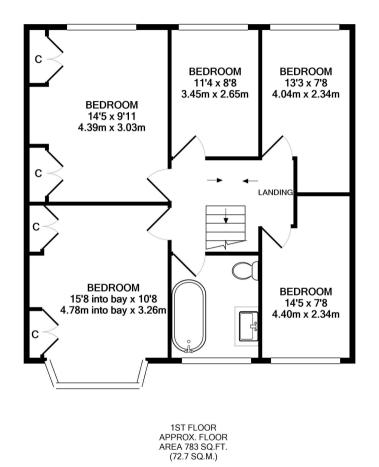

Entrance hallway leads to the bay fronted living room with built in storage, the study/sitting room, the shower room with underfloor heating and the open plan kitchen/family room at the rear. This stunning room has a sylish integrated kitchen with a central island and space for dining and seating. Folding doors open onto the garden with a decked area, atrificial lawn, stone patio with shed storage and secure gated side access. On the first floor are 5 bedrooms, the luxury family bathroom and hatch access to loft storage

**GROUND FLOOR** APPROX. FLOOR AREA 786 SQ.FT. (73.1 SQ.M.)

TOTAL APPROX. FLOOR AREA 1569 SQ.FT. (145.8 SQ.M.)

a Websters Estate Agents 164 Heath Road, Twickenham, Middlesex TW1 4BN

t 020 8892 3343

e sales@mywebsters.co.uk w mywebsters.co.uk