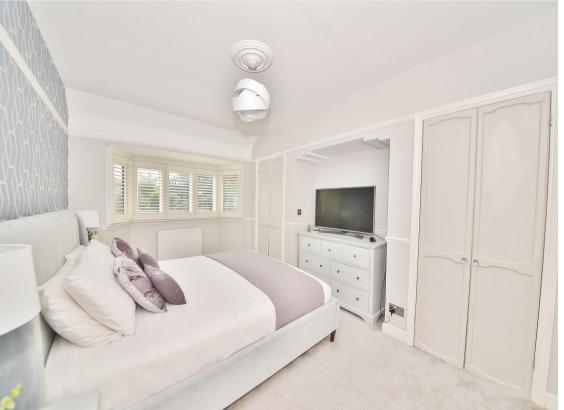

Entrance hallway leads to the bay fronted living room with built in storage, the study/sitting room, the shower room with underfloor heating and the open plan kitchen/family room at the rear. This stunning room has a sylish integrated kitchen with a central island and space for dining and seating. Folding doors open onto the garden with a decked area, atrificial lawn, stone patio with shed storage and secure gated side access. On the first floor are 5 bedrooms, the luxury family bathroom and hatch access to loft storage