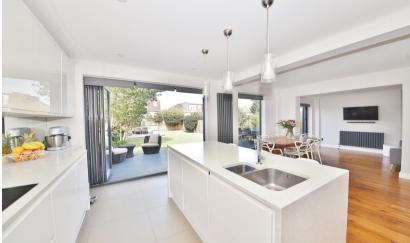

Entrance hallway leads to the bay fronted living room with built in storage, the study/sitting room, the shower room with underfloor heating and the open plan kitchen/family room at the rear. This stunning room has a sylish integrated kitchen with a central island and space for dining and seating. Folding doors open onto the garden with a decked area, atrificial lawn, stone patio with shed storage and secure gated side access. On the first floor are 5 bedrooms, the luxury family bathroom and hatch access to loft storage