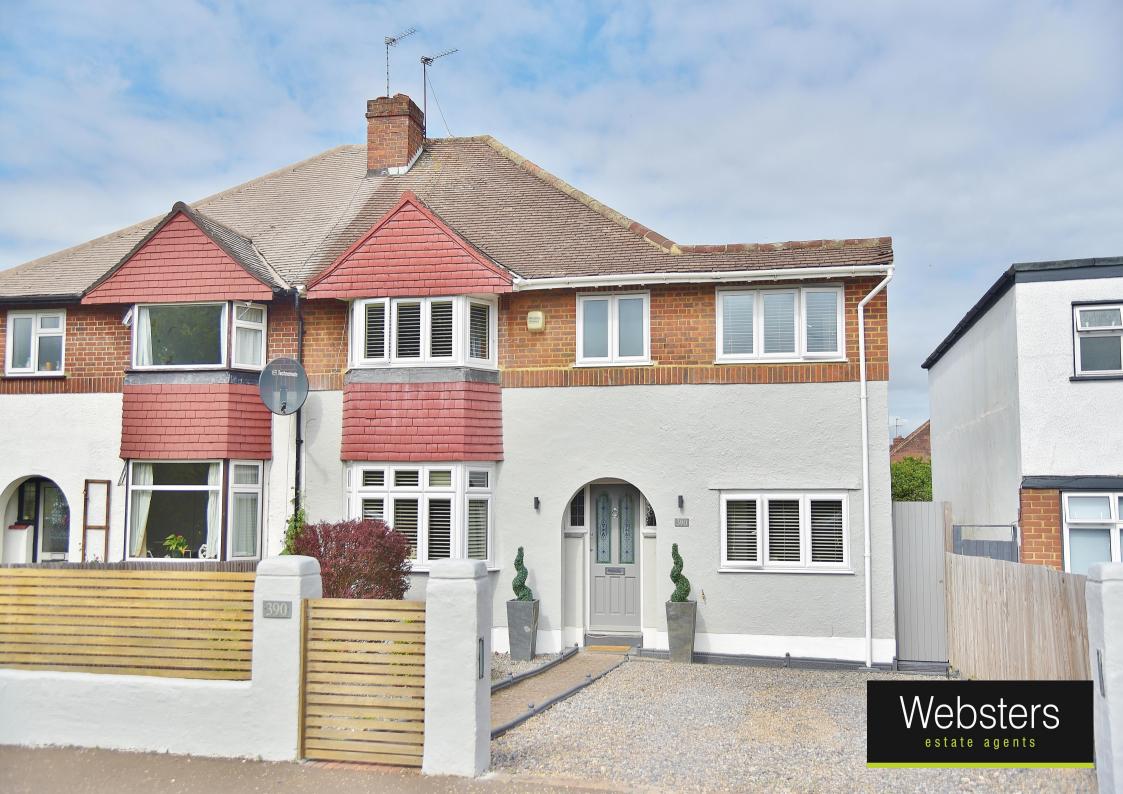

## Staines Road, Twickenham, TW2 5JA

Semi Detached 5 bedroom family home with a fabulous landscaped garden and driveway parking for 2 cars. Situated in a popular residential area just 0.7 miles from Waldegrave Girls School/Co-ed Sixth Form and within 0.9 miles of Archdeacon, Trafalgar, St James and Stanley Primary Schools.

Extended at the side and refurbished to an impressive standard to offer 1569 sq ft of well balanced living space over 2 floors with high specification, energy efficient fixtures and fittings, engineered walnut flooring, new double glazed windows and doors, bespoke fitted shutters, new kitchen and bathrooms, contemporary neutral decor and potential to further extend and loft convert (subject to Planning Permission and Building Regulations)

- Semi Detached 5 Bedroom Home
- Immaculately Presented Throughout
- Fabulous Landscaped Garden
- Driveway Parking
- Living Room, Study and Kitchen/Family Room
- 0.2 Miles from Crane Park
- Close to Numerous Popular Schools