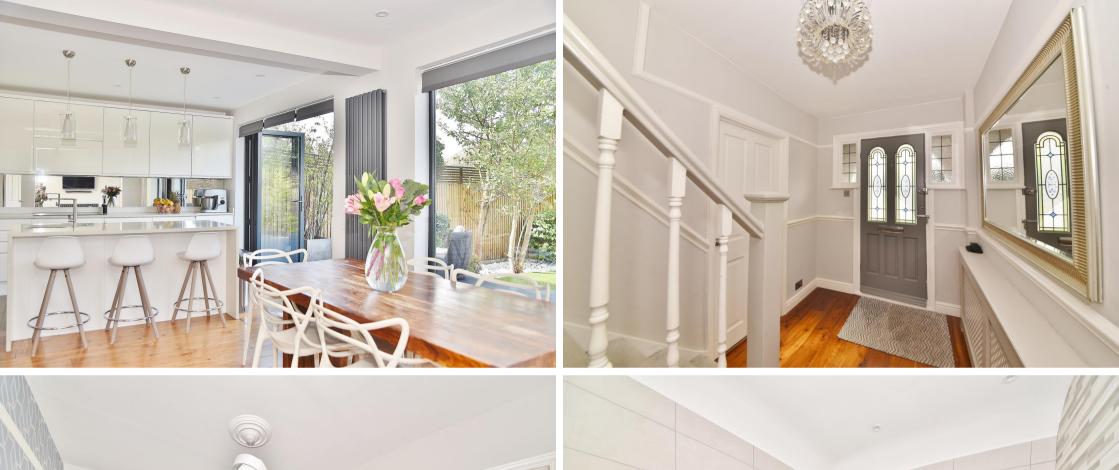

Extended at the side and refurbished to an impressive standard to offer 1569 sq ft of well balanced living space over 2 floors with high specification, energy efficient fixtures and fittings, engineered walnut flooring, new double glazed windows and doors, bespoke fitted shutters, new kitchen and bathrooms, contemporary neutral decor and potential to further extend and loft convert (subject to Planning Permission and Building Regulations)

Entrance hallway leads to the bay fronted living room with built in storage, the study/sitting room, the shower room with underfloor heating and the open plan kitchen/family room at the rear. This stunning room has a sylish integrated kitchen with a central island and space for dining and seating. Folding doors open onto the garden with a decked area, atrificial lawn, stone patio with shed storage and secure gated side access. On the first floor are 5 bedrooms, the luxury family bathroom and hatch access to loft storage