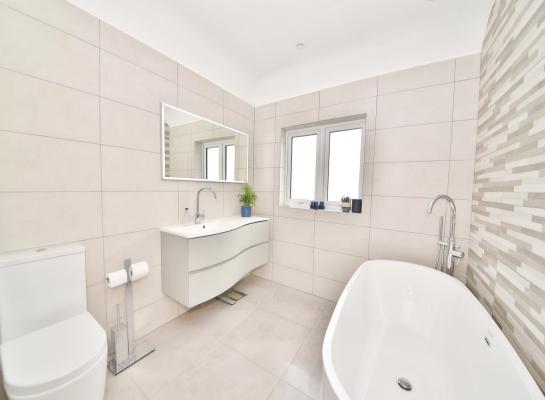

Entrance hallway leads to the bay fronted living room with built in storage, the study/sitting room, the shower room with underfloor heating and the open plan kitchen/family room at the rear. This stunning room has a sylish integrated kitchen with a central island and space for dining and seating. Folding doors open onto the garden with a decked area, atrificial lawn, stone patio with shed storage and secure gated side access. On the first floor are 5 bedrooms, the luxury family bathroom and hatch access to loft storage