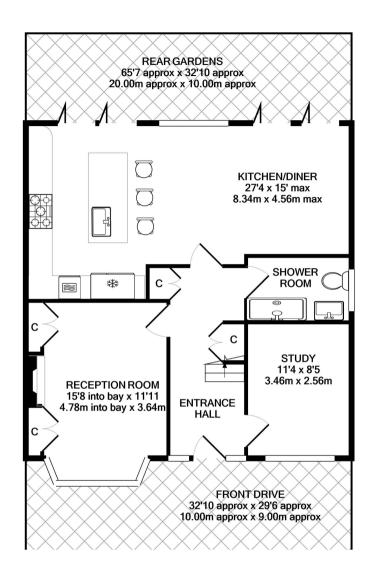

Entrance hallway leads to the bay fronted living room with built in storage, the study/sitting room, the shower room with underfloor heating and the open plan kitchen/family room at the rear. This stunning room has a sylish integrated kitchen with a central island and space for dining and seating. Folding doors open onto the garden with a decked area, atrificial lawn, stone patio with shed storage and secure gated side access. On the first floor are 5 bedrooms, the luxury family bathroom and hatch access to loft storage

**GROUND FLOOR** APPROX. FLOOR AREA 786 SQ.FT. (73.1 SQ.M.)

TOTAL APPROX. FLOOR AREA 1569 SQ.FT. (145.8 SQ.M.)

a Websters Estate Agents 164 Heath Road, Twickenham, Middlesex TW1 4BN

t 020 8892 3343

e sales@mywebsters.co.uk w mywebsters.co.uk