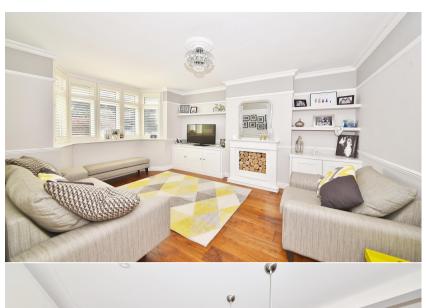

Entrance hallway leads to the bay fronted living room with built in storage, the study/sitting room, the shower room with underfloor heating and the open plan kitchen/family room at the rear. This stunning room has a sylish integrated kitchen with a central island and space for dining and seating. Folding doors open onto the garden with a decked area, atrificial lawn, stone patio with shed storage and secure gated side access. On the first floor are 5 bedrooms, the luxury family bathroom and hatch access to loft storage