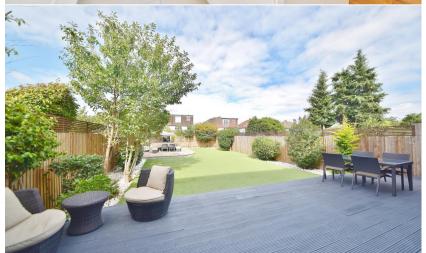

Entrance hallway leads to the bay fronted living room with built in storage, the study/sitting room, the shower room with underfloor heating and the open plan kitchen/family room at the rear. This stunning room has a sylish integrated kitchen with a central island and space for dining and seating. Folding doors open onto the garden with a decked area, atrificial lawn, stone patio with shed storage and secure gated side access. On the first floor are 5 bedrooms, the luxury family bathroom and hatch access to loft storage

- Semi Detached 5 Bedroom Home
- Immaculately Presented Throughout
- Fabulous Landscaped Garden
- Driveway Parking
- Living Room, Study and Kitchen/Family Room
- 0.2 Miles from Crane Park
- Close to Numerous Popular Schools