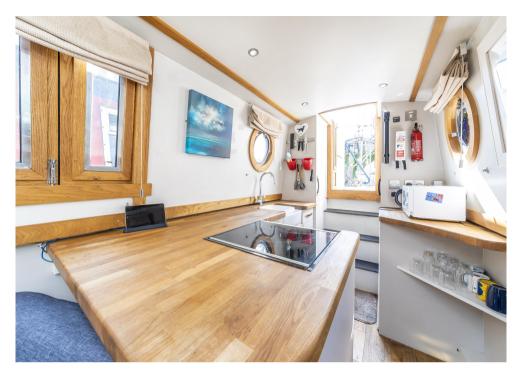

## £1,000 per month

Reception Room

1 Bathroom

Kitchen One Bedroom

No Parking

A unique opportunity to live on this incredible ONE bedroom HOUSE-BOAT on this secure residential mooring in the centre of Brentford, along the River Brent. The Fair Triumvirate is a beautifully finished houseboat, fitted out to a high specification throughout. Comprising an open-plan kitchen reception area with a wood burning stove and a fitted kitchen with hard wood work surfaces and storage. There is a bedroom with a hatch which opens out for a stunning view of the River, plus a shower room with cassette WC. There is an additional fixed charge for electricity, water and council tax of £150 per month - with tenants paying separately for LPG for cooking and Diesel for the central heating system. Entrance is via a secure gate down to the mooring and a laundry block on land with washing machine and tumble dryer.