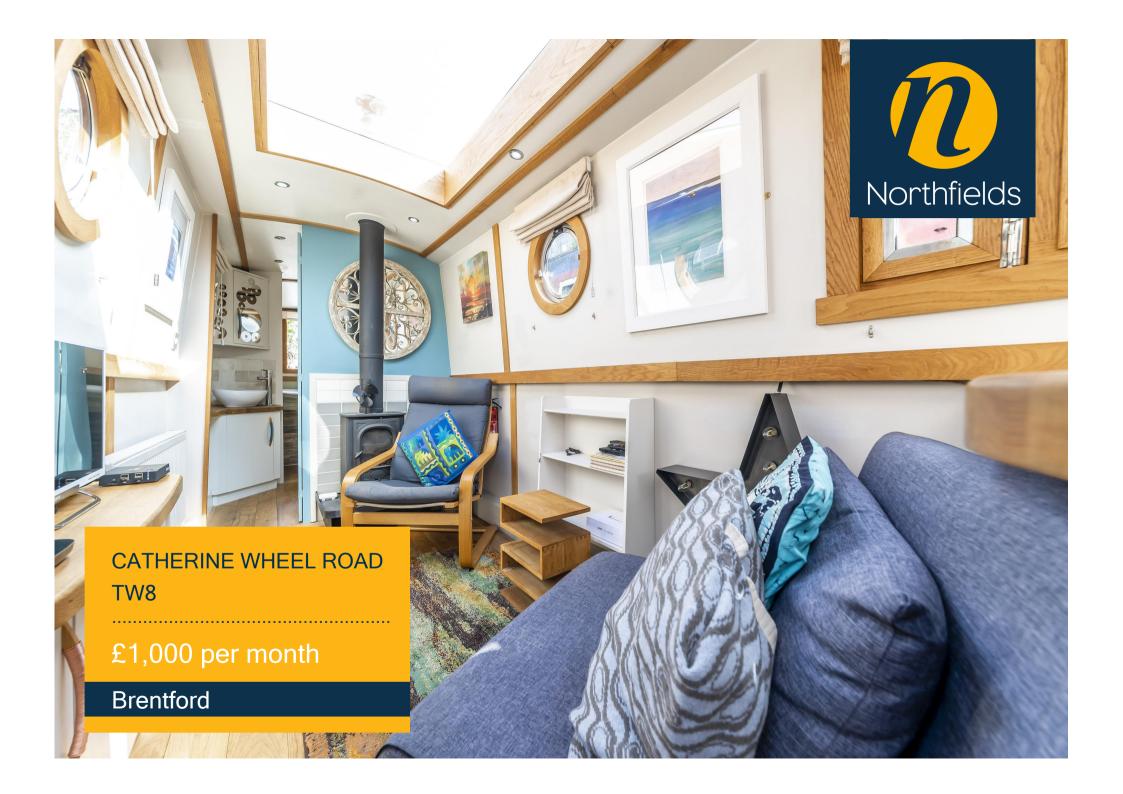

## CATHERINE WHEEL ROAD, TW8

## £1,000 per month

Reception Room

1 Bathroom

Kitchen One Bedroom

No Parking

A unique opportunity to live on this incredible ONE bedroom HOUSE-BOAT on this secure residential mooring in the centre of Brentford, along the River Brent. The Fair Triumvirate is a beautifully finished houseboat, fitted out to a high specification throughout. Comprising an open-plan kitchen reception area with a wood burning stove and a fitted kitchen with hard wood work surfaces and storage. There is a bedroom with a hatch which opens out for a stunning view of the River, plus a shower room with cassette WC. There is an additional fixed charge for electricity, water and council tax of £150 per month - with tenants paying separately for LPG for cooking and Diesel for the central heating system. Entrance is via a secure gate down to the mooring and a laundry block on land with washing machine and tumble dryer.