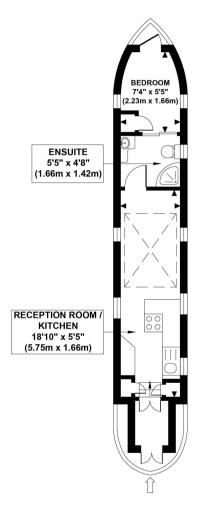

#### THE FAIR TRIUMVIRATE. TOWN WHARF

Approximate Gross Internal Area 182 sq ft / 16.90 sq m

#### GROSS INTERNAL FLOOR AREA 182 SQ FT

Although every attempt has been made to ensure accuracy, all measurements are approximate and no responsibility is taken for any error, omission, or mid-statement. This floor plan is for illustrative purposes only and not to scale. Measured in accordance to RICS standards.