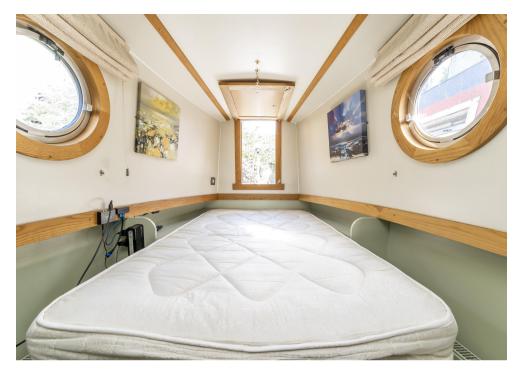

## £1,000 per month

Reception Room

1 Bathroom

Kitchen One Bedroom

No Parking

A unique opportunity to live on this incredible ONE bedroom HOUSE-BOAT on this secure residential mooring in the centre of Brentford, along the River Brent. The Fair Triumvirate is a beautifully finished houseboat, fitted out to a high specification throughout. Comprising an open-plan kitchen reception area with a wood burning stove and a fitted kitchen with hard wood work surfaces and storage. There is a bedroom with a hatch which opens out for a stunning view of the River, plus a shower room with cassette WC. There is an additional fixed charge for electricity, water and council tax of £150 per month - with tenants paying separately for LPG for cooking and Diesel for the central heating system. Entrance is via a secure gate down to the mooring and a laundry block on land with washing machine and tumble dryer.