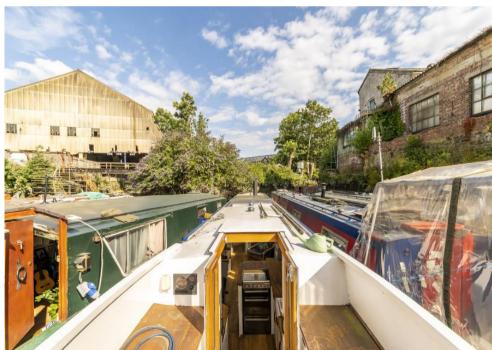

## £1,000 per month

Reception Room

1 Bathroom

Kitchen One Bedroom

No Parking

A unique opportunity to live on this incredible ONE bedroom HOUSE-BOAT on this secure residential mooring in the centre of Brentford, along the River Brent. The Fair Triumvirate is a beautifully finished houseboat, fitted out to a high specification throughout. Comprising an open-plan kitchen reception area with a wood burning stove and a fitted kitchen with hard wood work surfaces and storage. There is a bedroom with a hatch which opens out for a stunning view of the River, plus a shower room with cassette WC. There is an additional fixed charge for electricity, water and council tax of £150 per month - with tenants paying separately for LPG for cooking and Diesel for the central heating system. Entrance is via a secure gate down to the mooring and a laundry block on land with washing machine and tumble dryer.