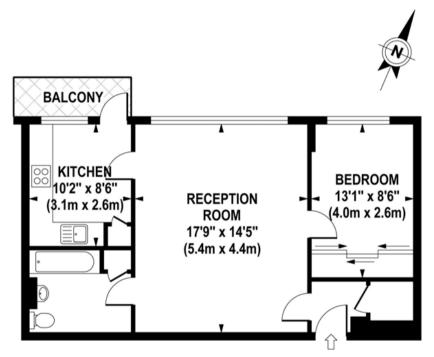

## GLENEAGLES

Approximate Gross Internal Area 553 sq ft / 51.4 sq m

FIRST FLOOR GROSS INTERNAL FLOOR AREA 553 SQ FT

Although every attempt has been made to ensure accuracy, all measurements are approximate. The floor plan's for illustrative purposes only and not to scale. Measured in accordance to RICS standards.