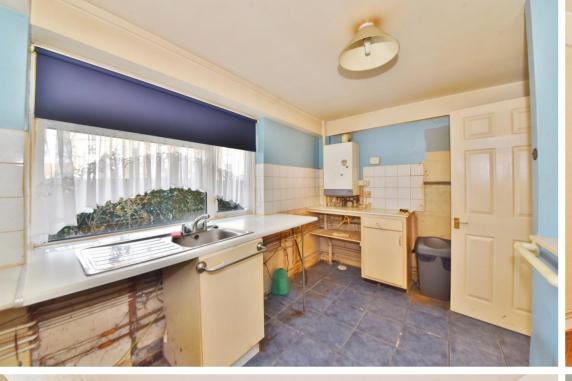

With vacant possession, no onward chain and offering 754 sq ft of spacious, well proportioned, light and airy living space overlooking the well maintained south facing communal garden.

In need of modernisation throughout.

Entrance hallway leads to the 2 double bedrooms, the living room, separate part fitted kitchen, storage cupboards, the shower room and the separate w.c.

Located 0.3 miles from St Mary's and St Peter's Primary, 0.7 miles from Stanley and Collis Primary Schools and just 0.9 miles from Teddington Footbridge, Lock and towpath walks along the River Thames towards Hampton Court Palace and Richmond upon Thames.