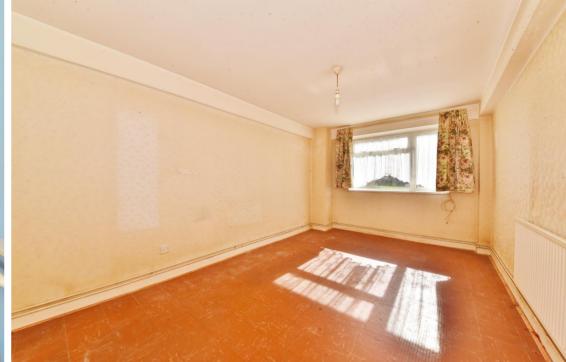

With vacant possession, no onward chain and offering 754 sq ft of spacious, well proportioned, light and airy living space overlooking the well maintained south facing communal garden.

In need of modernisation throughout.

Entrance hallway leads to the 2 double bedrooms, the living room, separate part fitted kitchen, storage cupboards, the shower room and the separate w.c.

Located 0.3 miles from St Mary's and St Peter's Primary, 0.7 miles from Stanley and Collis Primary Schools and just 0.9 miles from Teddington Footbridge, Lock and towpath walks along the River Thames towards Hampton Court Palace and Richmond upon Thames.