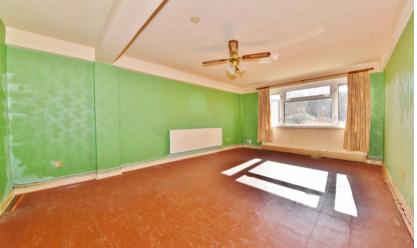

With vacant possession, no onward chain and offering 754 sq ft of spacious, well proportioned, light and airy living space overlooking the well maintained south facing communal garden.

In need of modernisation throughout.

Entrance hallway leads to the 2 double bedrooms, the living room, separate part fitted kitchen, storage cupboards, the shower room and the separate w.c.

Located 0.3 miles from St Mary's and St Peter's Primary, 0.7 miles from Stanley and Collis Primary Schools and just 0.9 miles from Teddington Footbridge, Lock and towpath walks along the River Thames towards Hampton Court Palace and Richmond upon Thames.