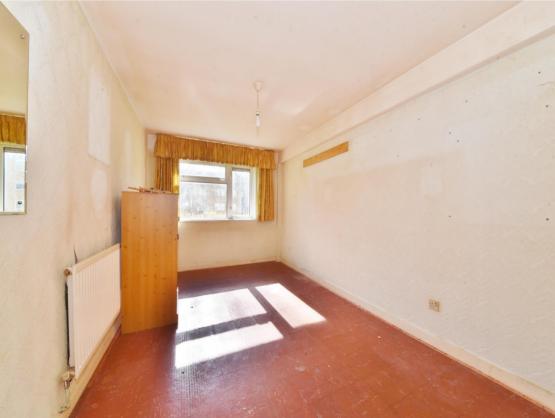

With vacant possession, no onward chain and offering 754 sq ft of spacious, well proportioned, light and airy living space overlooking the well maintained south facing communal garden.

In need of modernisation throughout.

Entrance hallway leads to the 2 double bedrooms, the living room, separate part fitted kitchen, storage cupboards, the shower room and the separate w.c.

Located 0.3 miles from St Mary's and St Peter's Primary, 0.7 miles from Stanley and Collis Primary Schools and just 0.9 miles from Teddington Footbridge, Lock and towpath walks along the River Thames towards Hampton Court Palace and Richmond upon Thames.