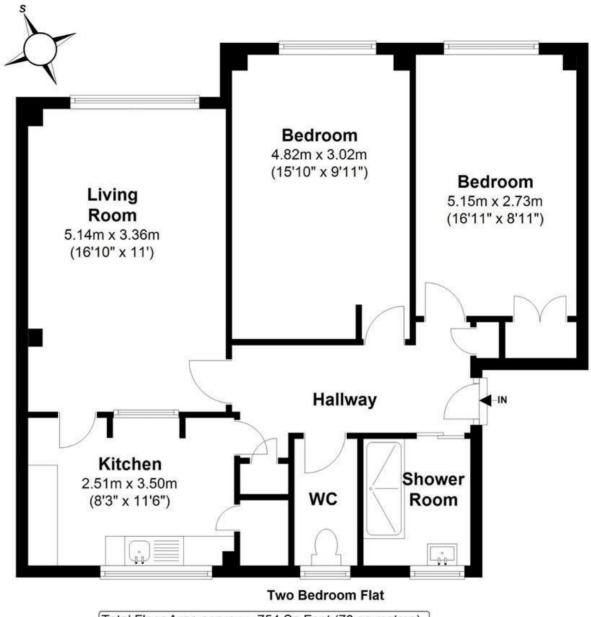

## Traherne Lodge, Teddington, TW11 8PW

Ground Floor 2 double bedroom apartment in a purpose built development with entry phone access, communal gardens and residents parking. Situated just 0.2 miles from Teddington town centre shops, bars and restaurants, 0.4 miles from Teddington mainline train station and only 0.6 miles from Bushy Park.

With vacant possession, no onward chain and offering 754 sq ft of spacious, well proportioned, light and airy living space overlooking the well maintained south facing communal garden.

In need of modernisation throughout.

Entrance hallway leads to the 2 double bedrooms, the living room, separate part fitted kitchen, storage cupboards, the shower room and the separate w.c.

Located 0.3 miles from St Mary's and St Peter's Primary, 0.7 miles from Stanley and Collis Primary Schools and just 0.9 miles from Teddington Footbridge, Lock and towpath walks along the River Thames towards Hampton Court Palace and Richmond upon Thames.

## **EPC Rating C**

- Ground Floor 2 Bedroom Apartment
- Vacant Possession and No Chain
- Living Room and Separate Kitchen
- 754 Sq Ft of Living Space
- Entry Phone Access and Communal Gardens
- Residents Permit Parking
- 0.4 Miles from Teddington Station

Total Floor Area approx.= 754 Sq.Feet (70 sq.metres)

Walpole Road, Teddington

a Websters Estate Agents 36 Broad Street, Teddington, Middlesex TW11 8QY

t 020 8614 6000

e sales@mywebsters.co.uk w mywebsters.co.uk