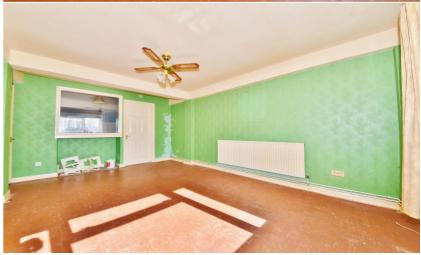

With vacant possession, no onward chain and offering 754 sq ft of spacious, well proportioned, light and airy living space overlooking the well maintained south facing communal garden.

In need of modernisation throughout.

Entrance hallway leads to the 2 double bedrooms, the living room, separate part fitted kitchen, storage cupboards, the shower room and the separate w.c.

Located 0.3 miles from St Mary's and St Peter's Primary, 0.7 miles from Stanley and Collis Primary Schools and just 0.9 miles from Teddington Footbridge, Lock and towpath walks along the River Thames towards Hampton Court Palace and Richmond upon Thames.