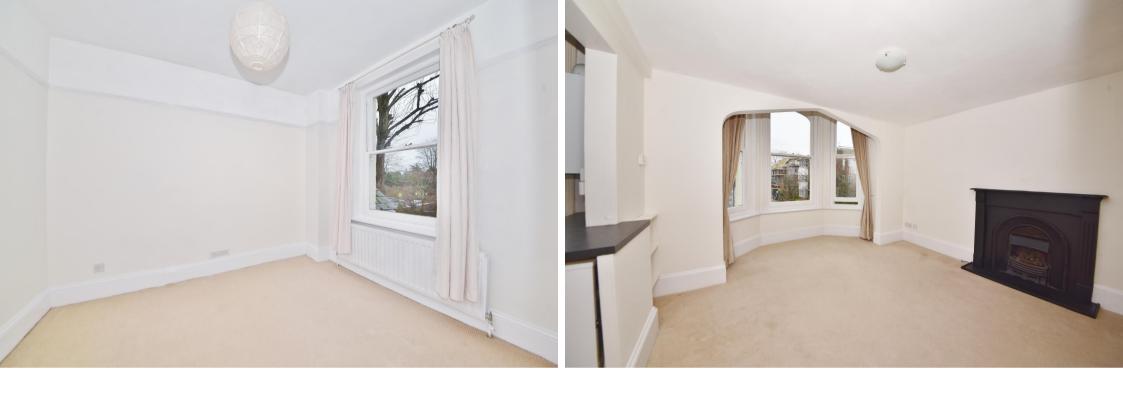

With no onward chain and offering 395 sq ft of well proportioned, newly decorated living space with high ceilings, large sash windows and modern fixtures, fittings and floorings.

Entrance hallway leads to built in storage, the double bedroom, the bathroom and the spacious living room with a large bay window, feature fireplace, space for seating and dining and access into the fitted kitchen.