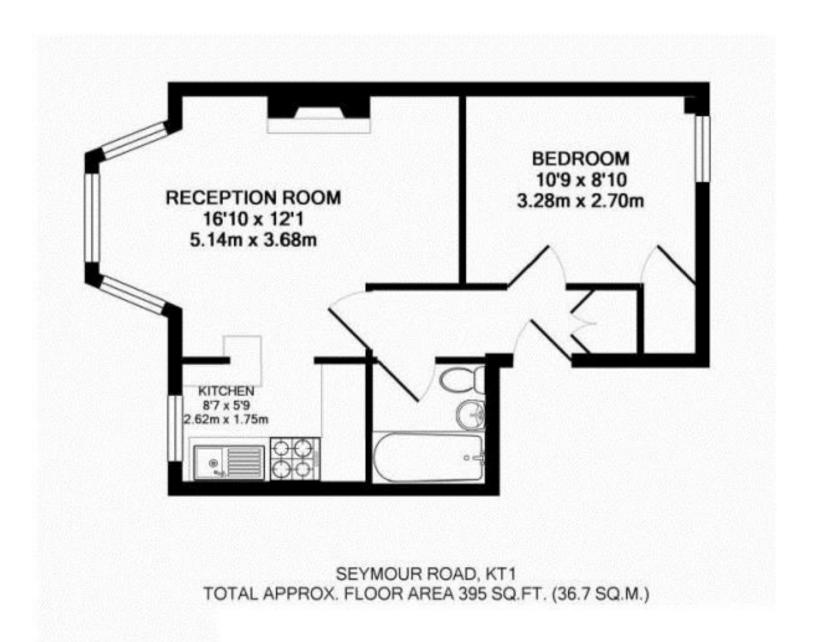

With no onward chain and offering 395 sq ft of well proportioned, newly decorated living space with high ceilings, large sash windows and modern fixtures, fittings and floorings.

Entrance hallway leads to built in storage, the double bedroom, the bathroom and the spacious living room with a large bay window, feature fireplace, space for seating and dining and access into the fitted kitchen.