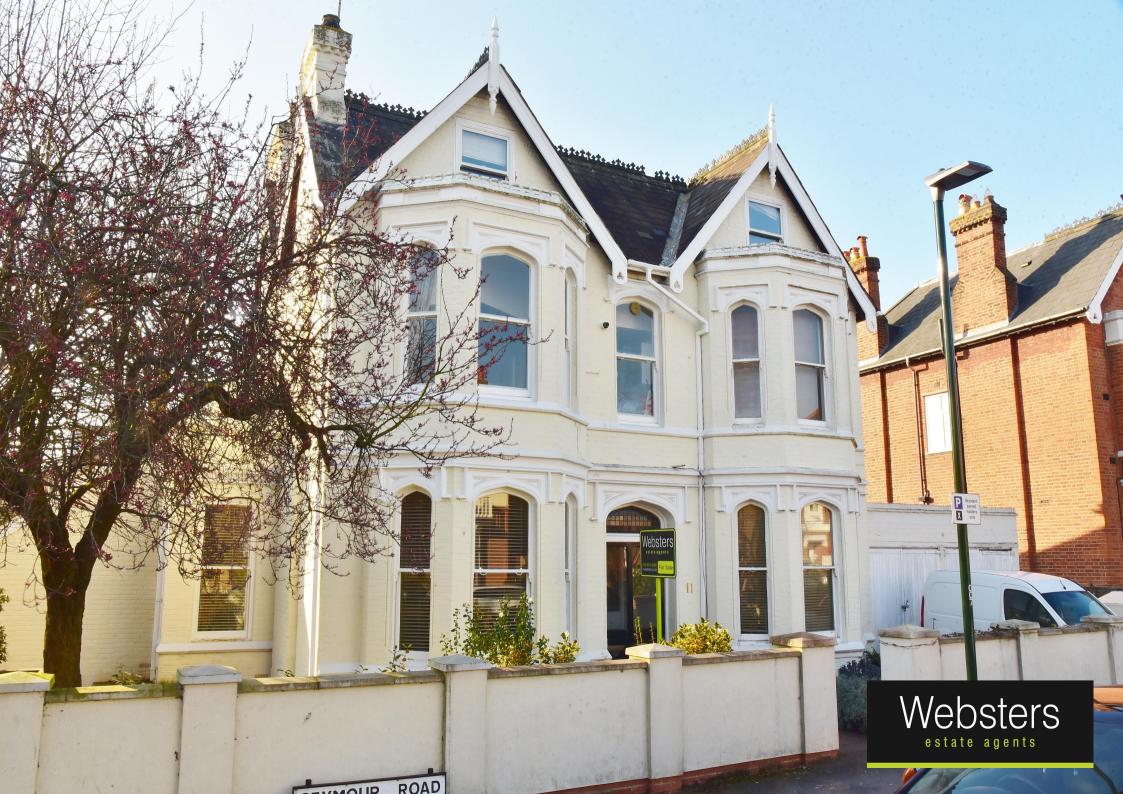

## Seymour Road, Hampton Wick, KT1 4HN

First Floor 1 bedroom, Share of Freehold apartment in an attractive Victorian detached property with secure entry phone access and use of 2 communal lockable bike storage units. Situated just 0.1 mile from Hampton Wick Village shops and train station, 0.4 miles from Kingston town centre and 0.7 miles from Kingston mainline train station

With no onward chain and offering 395 sq ft of well proportioned, newly decorated living space with high ceilings, large sash windows and modern fixtures, fittings and floorings.

Entrance hallway leads to built in storage, the double bedroom, the bathroom and the spacious living room with a large bay window, feature fireplace, space for seating and dining and access into the fitted kitchen.