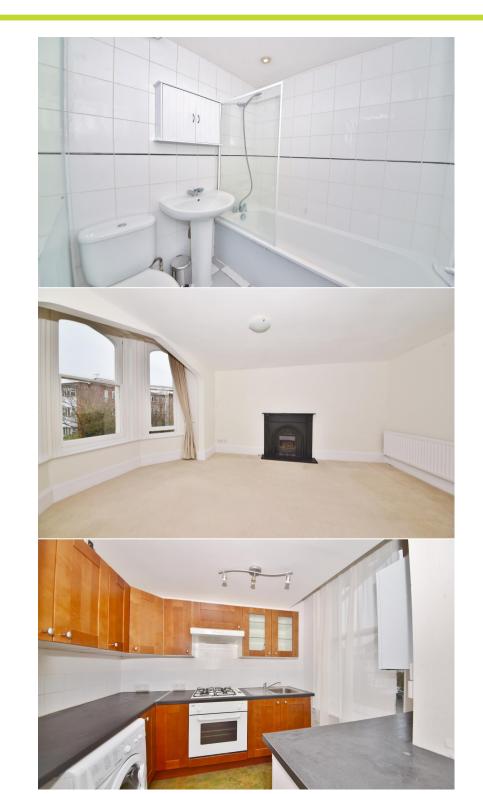

With no onward chain and offering 395 sq ft of well proportioned, newly decorated living space with high ceilings, large sash windows and modern fixtures, fittings and floorings.

Entrance hallway leads to built in storage, the double bedroom, the bathroom and the spacious living room with a large bay window, feature fireplace, space for seating and dining and access into the fitted kitchen.