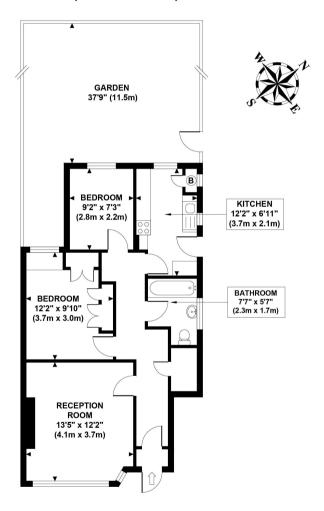

### CONNELL CRESCENT

# Approximate Gross Internal Area 596 sq ft / 55.40 sq m

GROUND FLOOR GROSS INTERNAL FLOOR AREA 596 SQ FT

Although every attempt has been made to ensure accuracy, all measurements are approximate and no responsibility is taken for any error, omission, or mid-statement. This floor plan is for illustrative purposes only and not to scale. Measured in accordance to RICS standards.