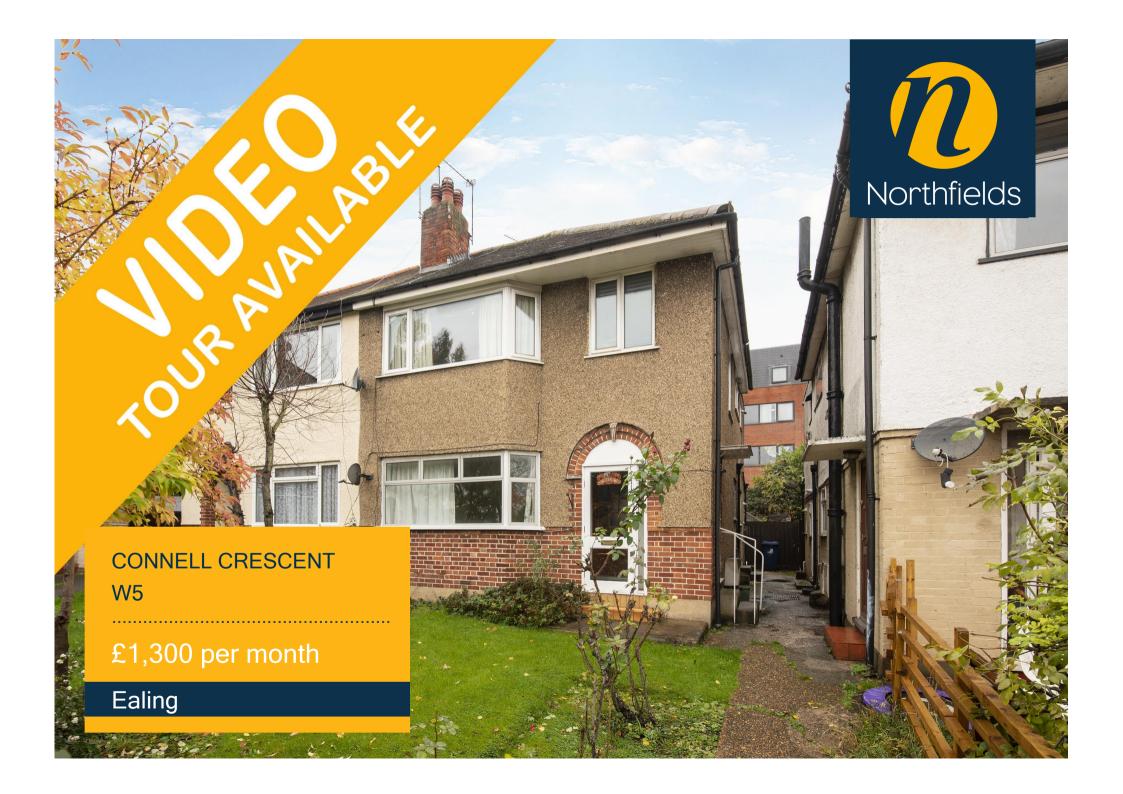

## **CONNELL CRESCENT, W5**

## £1,300 per month

Reception Room

Kitchen

Two Bedrooms

Residents Permit

\*VIDEO VIEWING TOUR AVAILABLE\* Ideally situated, this two bedroom ground floor maisonette with its own private entrance, plus access to a shared garden, is not one to be missed. This will make an ideal family home, or a great flat for two professional sharers. The property benefits from two bedrooms, the living room is bright and airy and ideal for entertaining, and the kitchen is completely separate with ample storage. The bathroom is fully tiled, with a shower over the bath. Situated just minutes' walk to Hanger Lane Station (Central line) and Park Royal Station (Piccadilly line) this property offers great transport links and also benefits from on street resident permit parking.