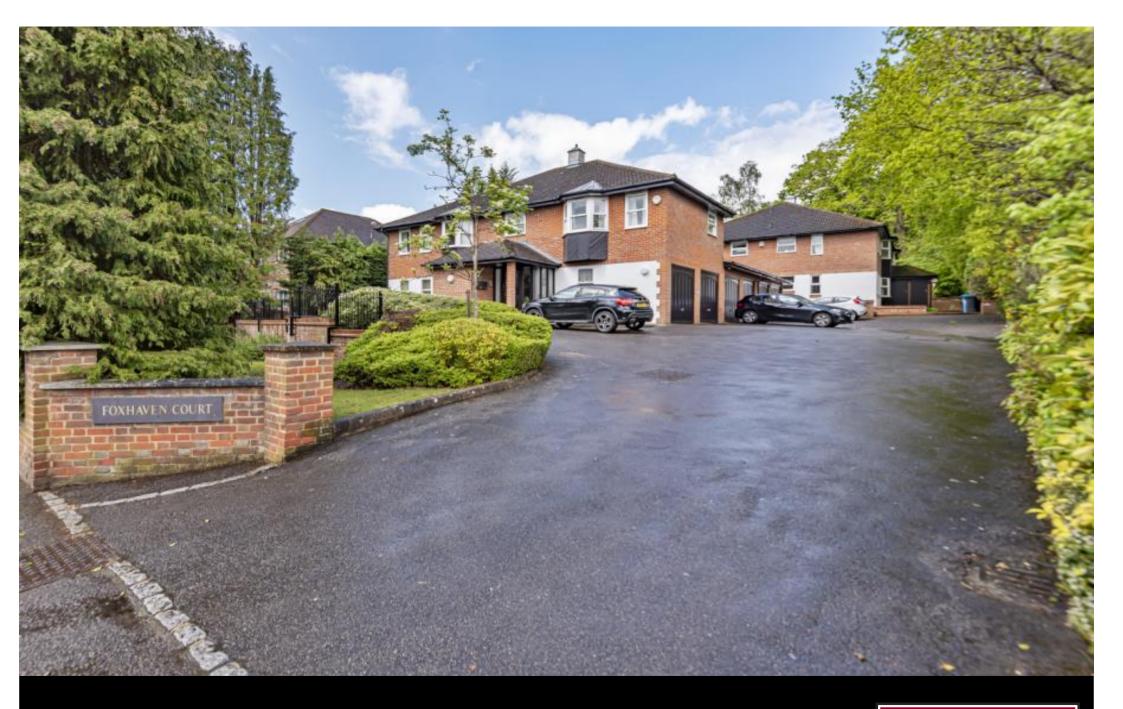

## A delightful two bedroom ground floor apartment situated within a stone's throw of Sunninghill high street. Single garage with off road parking for one car. Council Tax Band D. Unfurnished. EPC:C75.

## 3 Foxhaven Court, Sunninghill

Approximate Gross Internal Floor Area : Total 84.60 sq m / 911 sq ft

**Ground Floor** 

Ref: 3FCB012610203 Buckinghams

HP I ©2020 Tel: 7914 0 0 77 21 matt@holl andphotolimaging.com