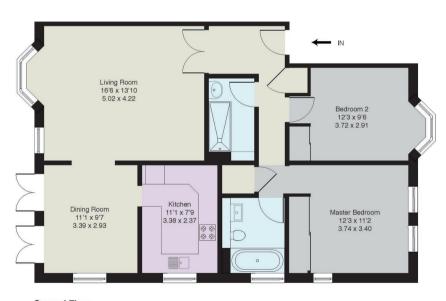

## 3 Foxhaven Court, Sunninghill

Approximate Gross Internal Floor Area : Total 84.60 sq m / 911 sq ft

**Ground Floor** 

Ref: 3FCB012610203 Buckinghams

HP I ©2020 Tel: 7914 0 0 77 21 matt@holl andphotolimaging.com

Not to Scale, Any Areas, measurements or distances given are maximum and approximate only, no decisions without checking should be made when reliant upon them